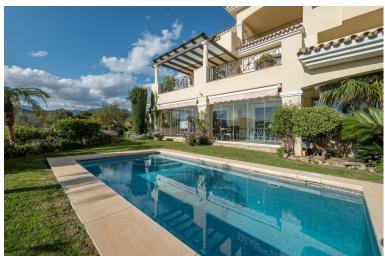

## APARTMENT IN NUEVA ANDALUCÍA

Exclusive apartment in the elite urbanization Aloha Park Welcome to Aloha Park – one of the most prestigious residential complexes in Nueva Andalucía, surrounded by green, well-kept gardens on a hill. On the territory of the complex: 
Two large outdoor swimming pools 
Indoor winter pool 
Sauna 
Gym 
24-hour security and video surveillance 
Park area Location: Aloha Park is only 10 minutes from the beaches and amenities, 2 minutes from the Aloha school, surrounded by the best golf courses of the Costa del Sol. Unique apartment with panoramic views and private garden This exclusive lower level apartment has the advantages of a penthouse and a villa. Thanks to its unique location, it offers breathtaking panoramic views of the sea, mountains and coast. Main features: - Interior area – 220 m² - Terraces – 150 m² - Private garden and separate BBQ area - Private pool - Spacious ...