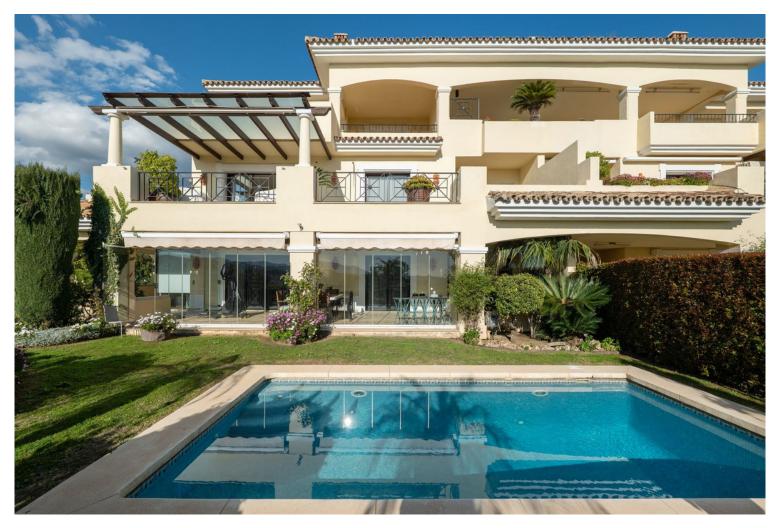

## APARTMENT IN NUEVA ANDALUCÍA

Exclusive apartment in the elite urbanization Aloha Park Welcome to Aloha Park – one of the most prestigious residential complexes in Nueva Andalucía, surrounded by green, well-kept gardens on a hill. On the territory of the complex: 
Two large outdoor swimming pools 
Indoor winter pool 
Sauna 
Gym 
24-hour security and video surveillance 
Park area Location: Aloha Park is only 10 minutes from the beaches and amenities, 2 minutes from the Aloha school, surrounded by the best golf courses of the Costa del Sol. Unique apartment with panoramic views and private garden This exclusive lower level apartment has the advantages of a penthouse and a villa. Thanks to its unique location, it offers breathtaking panoramic views of the sea, mountains and coast. Main features: - Interior area – 220 m² - Terraces – 150 m² - Private garden and separate BBQ area - Private pool - Spacious ...