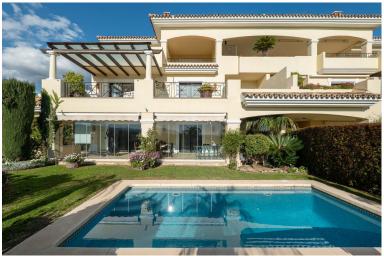

## APARTMENT IN NUEVA ANDALUCÍA

Exclusive apartment in the elite urbanization Aloha Park Welcome to Aloha Park – one of the most prestigious residential complexes in Nueva Andalucía, surrounded by green, well-kept gardens on a hill. On the territory of the complex: 
Two large outdoor swimming pools 
Indoor winter pool 
Sauna 
Gym 
24-hour security and video surveillance 
Park area Location: Aloha Park is only 10 minutes from the beaches and amenities, 2 minutes from the Aloha school, surrounded by the best golf courses of the Costa del Sol. Unique apartment with panoramic views and private garden This exclusive lower level apartment has the advantages of a penthouse and a villa. Thanks to its unique location, it offers breathtaking panoramic views of the sea, mountains and coast. Main features: - Interior area – 220 m² - Terraces – 150 m² - Private garden and separate BBQ area - Private pool - Spacious ...