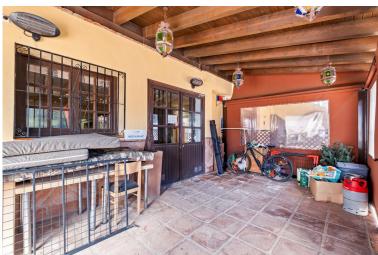

## COMMERCIAL IN CALAHONDA

Exceptional 600m² Commercial Premises in Prime Lower Calahonda Location An outstanding opportunity to acquire a vast commercial space in one of Lower Calahonda's most strategic and sought-after locations. Boasting approximately 600m² of built area and an impressive 40m+ of street-facing facade, this property enjoys maximum visibility and foot traffic, nestled beneath a well-known residential building and within walking distance to all major amenities. Just three minutes from popular shopping centers and offering ample public parking nearby, this location ensures convenience for both clients and staff. Currently divided into a restaurant area, a reception zone, and generous storage facilities, the layout provides flexibility for a wide range of business types. Whether you're looking to reconfigure into multiple units, expand an existing operation, or create a brand-new conce...