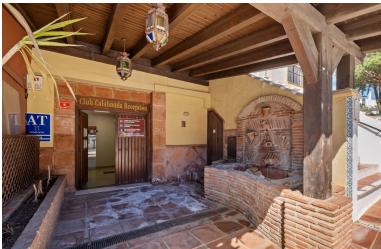

## COMMERCIAL IN CALAHONDA

Exceptional 600m² Commercial Premises in Prime Lower Calahonda Location An outstanding opportunity to acquire a vast commercial space in one of Lower Calahonda's most strategic and sought-after locations. Boasting approximately 600m² of built area and an impressive 40m+ of street-facing facade, this property enjoys maximum visibility and foot traffic, nestled beneath a well-known residential building and within walking distance to all major amenities. Just three minutes from popular shopping centers and offering ample public parking nearby, this location ensures convenience for both clients and staff. Currently divided into a restaurant area, a reception zone, and generous storage facilities, the layout provides flexibility for a wide range of business types. Whether you're looking to reconfigure into multiple units, expand an existing operation, or create a brand-new conce...