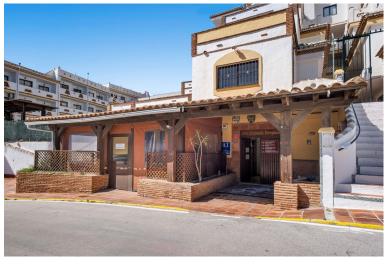

## COMMERCIAL IN CALAHONDA

Exceptional 600m² Commercial Premises in Prime Lower Calahonda Location An outstanding opportunity to acquire a vast commercial space in one of Lower Calahonda's most strategic and sought-after locations. Boasting approximately 600m² of built area and an impressive 40m+ of street-facing facade, this property enjoys maximum visibility and foot traffic, nestled beneath a well-known residential building and within walking distance to all major amenities. Just three minutes from popular shopping centers and offering ample public parking nearby, this location ensures convenience for both clients and staff. Currently divided into a restaurant area, a reception zone, and generous storage facilities, the layout provides flexibility for a wide range of business types. Whether you're looking to reconfigure into multiple units, expand an existing operation, or create a brand-new conce...