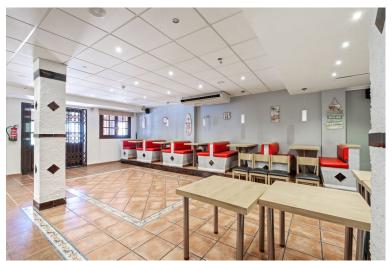

## COMMERCIAL IN CALAHONDA

Exceptional 600m² Commercial Premises in Prime Lower Calahonda Location An outstanding opportunity to acquire a vast commercial space in one of Lower Calahonda's most strategic and sought-after locations. Boasting approximately 600m² of built area and an impressive 40m+ of street-facing facade, this property enjoys maximum visibility and foot traffic, nestled beneath a well-known residential building and within walking distance to all major amenities. Just three minutes from popular shopping centers and offering ample public parking nearby, this location ensures convenience for both clients and staff. Currently divided into a restaurant area, a reception zone, and generous storage facilities, the layout provides flexibility for a wide range of business types. Whether you're looking to reconfigure into multiple units, expand an existing operation, or create a brand-new conce...