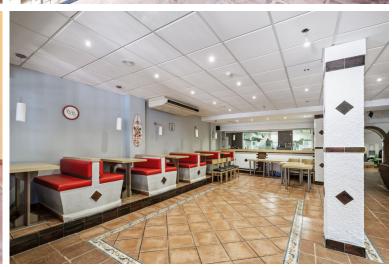

## COMMERCIAL IN CALAHONDA

Exceptional 600m² Commercial Premises in Prime Lower Calahonda Location An outstanding opportunity to acquire a vast commercial space in one of Lower Calahonda's most strategic and sought-after locations. Boasting approximately 600m² of built area and an impressive 40m+ of street-facing facade, this property enjoys maximum visibility and foot traffic, nestled beneath a well-known residential building and within walking distance to all major amenities. Just three minutes from popular shopping centers and offering ample public parking nearby, this location ensures convenience for both clients and staff. Currently divided into a restaurant area, a reception zone, and generous storage facilities, the layout provides flexibility for a wide range of business types. Whether you're looking to reconfigure into multiple units, expand an existing operation, or create a brand-new conce...