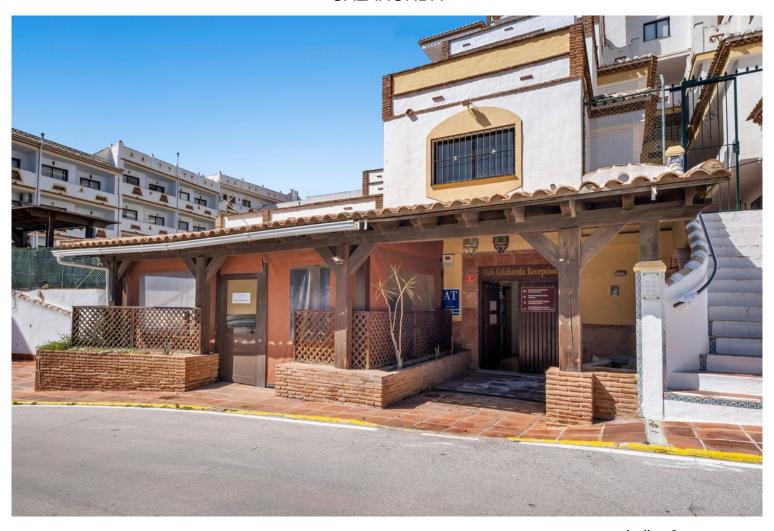

## COMMERCIAL IN CALAHONDA

Exceptional 600m² Commercial Premises in Prime Lower Calahonda Location An outstanding opportunity to acquire a vast commercial space in one of Lower Calahonda's most strategic and sought-after locations. Boasting approximately 600m² of built area and an impressive 40m+ of street-facing facade, this property enjoys maximum visibility and foot traffic, nestled beneath a well-known residential building and within walking distance to all major amenities. Just three minutes from popular shopping centers and offering ample public parking nearby, this location ensures convenience for both clients and staff. Currently divided into a restaurant area, a reception zone, and generous storage facilities, the layout provides flexibility for a wide range of business types. Whether you're looking to reconfigure into multiple units, expand an existing operation, or create a brand-new conce...