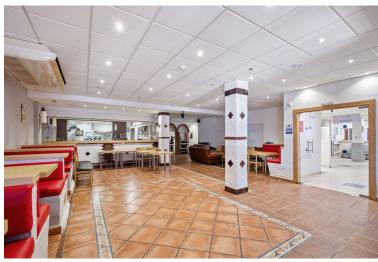

## COMMERCIAL IN CALAHONDA

Exceptional 600m² Commercial Premises in Prime Lower Calahonda Location An outstanding opportunity to acquire a vast commercial space in one of Lower Calahonda's most strategic and sought-after locations. Boasting approximately 600m² of built area and an impressive 40m+ of street-facing facade, this property enjoys maximum visibility and foot traffic, nestled beneath a well-known residential building and within walking distance to all major amenities. Just three minutes from popular shopping centers and offering ample public parking nearby, this location ensures convenience for both clients and staff. Currently divided into a restaurant area, a reception zone, and generous storage facilities, the layout provides flexibility for a wide range of business types. Whether you're looking to reconfigure into multiple units, expand an existing operation, or create a brand-new conce...