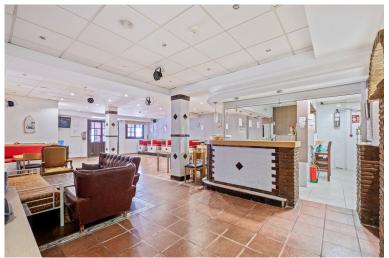

## COMMERCIAL IN CALAHONDA

Exceptional 600m² Commercial Premises in Prime Lower Calahonda Location An outstanding opportunity to acquire a vast commercial space in one of Lower Calahonda's most strategic and sought-after locations. Boasting approximately 600m² of built area and an impressive 40m+ of street-facing facade, this property enjoys maximum visibility and foot traffic, nestled beneath a well-known residential building and within walking distance to all major amenities. Just three minutes from popular shopping centers and offering ample public parking nearby, this location ensures convenience for both clients and staff. Currently divided into a restaurant area, a reception zone, and generous storage facilities, the layout provides flexibility for a wide range of business types. Whether you're looking to reconfigure into multiple units, expand an existing operation, or create a brand-new conce...