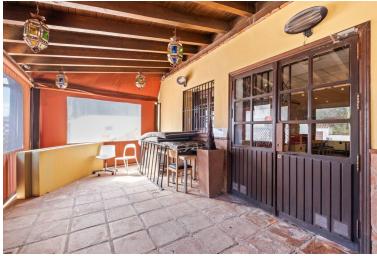

## COMMERCIAL IN CALAHONDA

Exceptional 600m² Commercial Premises in Prime Lower Calahonda Location An outstanding opportunity to acquire a vast commercial space in one of Lower Calahonda's most strategic and sought-after locations. Boasting approximately 600m² of built area and an impressive 40m+ of street-facing facade, this property enjoys maximum visibility and foot traffic, nestled beneath a well-known residential building and within walking distance to all major amenities. Just three minutes from popular shopping centers and offering ample public parking nearby, this location ensures convenience for both clients and staff. Currently divided into a restaurant area, a reception zone, and generous storage facilities, the layout provides flexibility for a wide range of business types. Whether you're looking to reconfigure into multiple units, expand an existing operation, or create a brand-new conce...