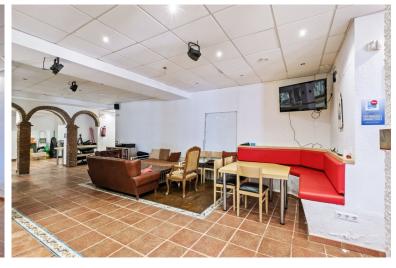

## COMMERCIAL IN CALAHONDA

Exceptional 600m² Commercial Premises in Prime Lower Calahonda Location An outstanding opportunity to acquire a vast commercial space in one of Lower Calahonda's most strategic and sought-after locations. Boasting approximately 600m² of built area and an impressive 40m+ of street-facing facade, this property enjoys maximum visibility and foot traffic, nestled beneath a well-known residential building and within walking distance to all major amenities. Just three minutes from popular shopping centers and offering ample public parking nearby, this location ensures convenience for both clients and staff. Currently divided into a restaurant area, a reception zone, and generous storage facilities, the layout provides flexibility for a wide range of business types. Whether you're looking to reconfigure into multiple units, expand an existing operation, or create a brand-new conce...