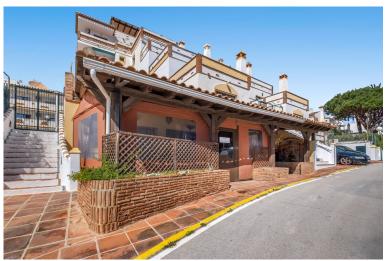

## COMMERCIAL IN CALAHONDA

Exceptional 600m² Commercial Premises in Prime Lower Calahonda Location An outstanding opportunity to acquire a vast commercial space in one of Lower Calahonda's most strategic and sought-after locations. Boasting approximately 600m² of built area and an impressive 40m+ of street-facing facade, this property enjoys maximum visibility and foot traffic, nestled beneath a well-known residential building and within walking distance to all major amenities. Just three minutes from popular shopping centers and offering ample public parking nearby, this location ensures convenience for both clients and staff. Currently divided into a restaurant area, a reception zone, and generous storage facilities, the layout provides flexibility for a wide range of business types. Whether you're looking to reconfigure into multiple units, expand an existing operation, or create a brand-new conce...