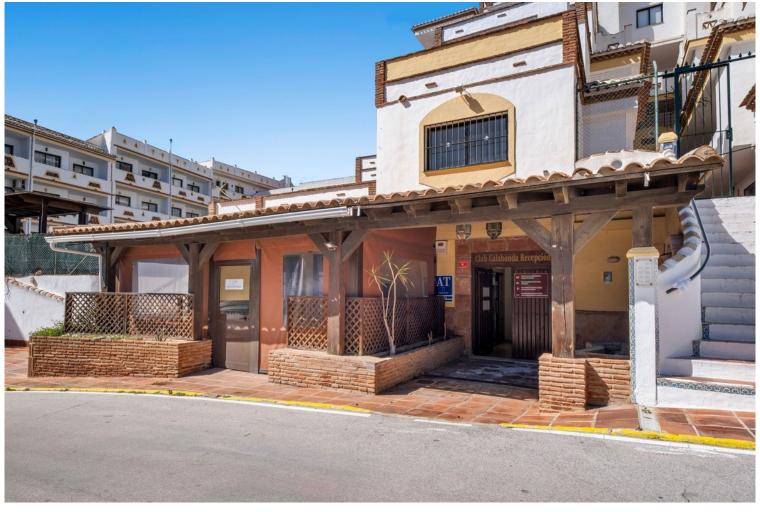

## COMMERCIAL IN CALAHONDA

Exceptional 600m<sup>2</sup> Commercial Premises in Prime Lower Calahonda Location An outstanding opportunity to acquire a vast commercial space in one of Lower Calahonda's most strategic and sought-after locations. Boasting approximately 600m<sup>2</sup> of built area and an impressive 40m+ of street-facing facade, this property enjoys maximum visibility and foot traffic, nestled beneath a well-known residential building and within walking distance to all major amenities. Just three minutes from popular shopping centers and offering ample public parking nearby, this location ensures convenience for both clients and staff. Currently divided into a restaurant area, a reception zone, and generous storage facilities, the layout provides flexibility for a wide range of business types. Whether you're looking to reconfigure into multiple units, expand an existing operation, or create a brand-new conce...