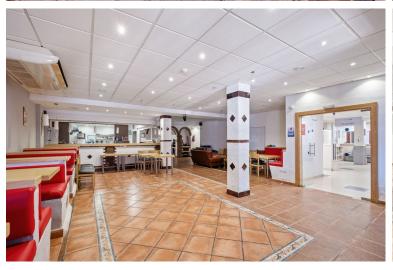

## COMMERCIAL IN CALAHONDA

Exceptional 600m<sup>2</sup> Commercial Premises in Prime Lower Calahonda Location An outstanding opportunity to acquire a vast commercial space in one of Lower Calahonda's most strategic and sought-after locations. Boasting approximately 600m<sup>2</sup> of built area and an impressive 40m+ of street-facing facade, this property enjoys maximum visibility and foot traffic, nestled beneath a well-known residential building and within walking distance to all major amenities. Just three minutes from popular shopping centers and offering ample public parking nearby, this location ensures convenience for both clients and staff. Currently divided into a restaurant area, a reception zone, and generous storage facilities, the layout provides flexibility for a wide range of business types. Whether you're looking to reconfigure into multiple units, expand an existing operation, or create a brand-new conce...