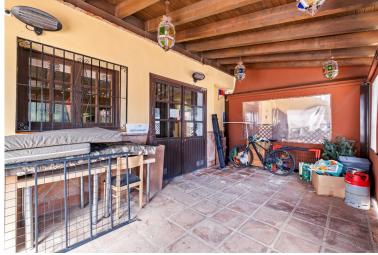

## COMMERCIAL IN CALAHONDA

Exceptional 600m<sup>2</sup> Commercial Premises in Prime Lower Calahonda Location An outstanding opportunity to acquire a vast commercial space in one of Lower Calahonda's most strategic and sought-after locations. Boasting approximately 600m<sup>2</sup> of built area and an impressive 40m+ of street-facing facade, this property enjoys maximum visibility and foot traffic, nestled beneath a well-known residential building and within walking distance to all major amenities. Just three minutes from popular shopping centers and offering ample public parking nearby, this location ensures convenience for both clients and staff. Currently divided into a restaurant area, a reception zone, and generous storage facilities, the layout provides flexibility for a wide range of business types. Whether you're looking to reconfigure into multiple units, expand an existing operation, or create a brand-new conce...