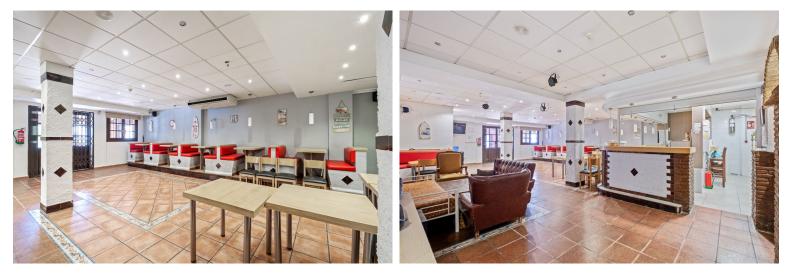

## COMMERCIAL IN CALAHONDA

Exceptional 600m<sup>2</sup> Commercial Premises in Prime Lower Calahonda Location An outstanding opportunity to acquire a vast commercial space in one of Lower Calahonda's most strategic and sought-after locations. Boasting approximately 600m<sup>2</sup> of built area and an impressive 40m+ of street-facing facade, this property enjoys maximum visibility and foot traffic, nestled beneath a well-known residential building and within walking distance to all major amenities. Just three minutes from popular shopping centers and offering ample public parking nearby, this location ensures convenience for both clients and staff. Currently divided into a restaurant area, a reception zone, and generous storage facilities, the layout provides flexibility for a wide range of business types. Whether you're looking to reconfigure into multiple units, expand an existing operation, or create a brand-new conce...