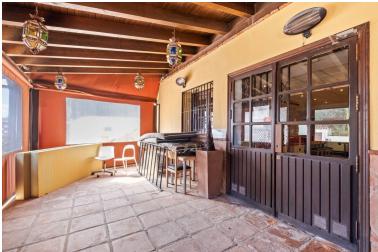

## COMMERCIAL IN CALAHONDA

Exceptional 600m<sup>2</sup> Commercial Premises in Prime Lower Calahonda Location An outstanding opportunity to acquire a vast commercial space in one of Lower Calahonda's most strategic and sought-after locations. Boasting approximately 600m<sup>2</sup> of built area and an impressive 40m+ of street-facing facade, this property enjoys maximum visibility and foot traffic, nestled beneath a well-known residential building and within walking distance to all major amenities. Just three minutes from popular shopping centers and offering ample public parking nearby, this location ensures convenience for both clients and staff. Currently divided into a restaurant area, a reception zone, and generous storage facilities, the layout provides flexibility for a wide range of business types. Whether you're looking to reconfigure into multiple units, expand an existing operation, or create a brand-new conce...