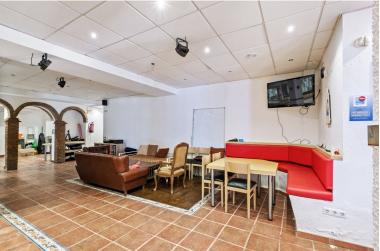

## COMMERCIAL IN CALAHONDA

Exceptional 600m<sup>2</sup> Commercial Premises in Prime Lower Calahonda Location An outstanding opportunity to acquire a vast commercial space in one of Lower Calahonda's most strategic and sought-after locations. Boasting approximately 600m<sup>2</sup> of built area and an impressive 40m+ of street-facing facade, this property enjoys maximum visibility and foot traffic, nestled beneath a well-known residential building and within walking distance to all major amenities. Just three minutes from popular shopping centers and offering ample public parking nearby, this location ensures convenience for both clients and staff. Currently divided into a restaurant area, a reception zone, and generous storage facilities, the layout provides flexibility for a wide range of business types. Whether you're looking to reconfigure into multiple units, expand an existing operation, or create a brand-new conce...