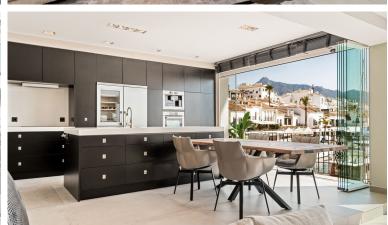

## APARTMENT IN PUERTO BANÚS

Nestled within the prestigious Benabola building in Puerto Banús, this exclusive frontline apartment captures the essence of luxury living on the Costa del Sol. Positioned directly in front of Pantalán 0 — home to the marina's largest yachts — the residence offers an unmatched blend of glamour, comfort, and sweeping views of the sea, mountains, and iconic harbor. Spanning 138 m², the apartment includes two spacious en-suite bedrooms and a thoughtfully renovated interior, styled with designer furnishings by Minotti. The sleek open-plan kitchen and refined finishes create an elegant, turnkey home that invites both relaxation and entertainment. A 10 m² covered terrace seamlessly merges indoor and outdoor living, perfect for enjoying the vibrant surroundings of Marbella's most exclusive enclave. Additional features include air conditioning, electric blinds, double glazing, fibre...