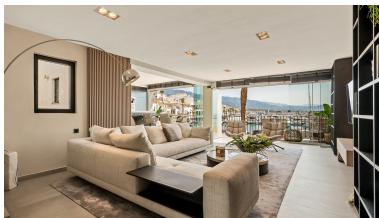

## APARTMENT IN PUERTO BANÚS

Nestled within the prestigious Benabola building in Puerto Banús, this exclusive frontline apartment captures the essence of luxury living on the Costa del Sol. Positioned directly in front of Pantalán 0 — home to the marina's largest yachts — the residence offers an unmatched blend of glamour, comfort, and sweeping views of the sea, mountains, and iconic harbor. Spanning 138 m², the apartment includes two spacious en-suite bedrooms and a thoughtfully renovated interior, styled with designer furnishings by Minotti. The sleek open-plan kitchen and refined finishes create an elegant, turnkey home that invites both relaxation and entertainment. A 10 m² covered terrace seamlessly merges indoor and outdoor living, perfect for enjoying the vibrant surroundings of Marbella's most exclusive enclave. Additional features include air conditioning, electric blinds, double glazing, fibre...