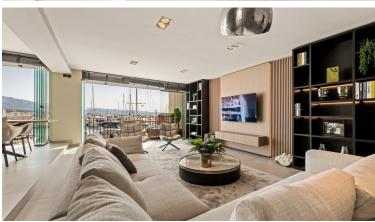

## APARTMENT IN PUERTO BANÚS

Nestled within the prestigious Benabola building in Puerto Banús, this exclusive frontline apartment captures the essence of luxury living on the Costa del Sol. Positioned directly in front of Pantalán 0 — home to the marina's largest yachts — the residence offers an unmatched blend of glamour, comfort, and sweeping views of the sea, mountains, and iconic harbor. Spanning 138 m², the apartment includes two spacious en-suite bedrooms and a thoughtfully renovated interior, styled with designer furnishings by Minotti. The sleek open-plan kitchen and refined finishes create an elegant, turnkey home that invites both relaxation and entertainment. A 10 m² covered terrace seamlessly merges indoor and outdoor living, perfect for enjoying the vibrant surroundings of Marbella's most exclusive enclave. Additional features include air conditioning, electric blinds, double glazing, fibre...