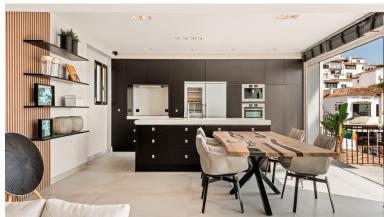

## APARTMENT IN PUERTO BANÚS

Nestled within the prestigious Benabola building in Puerto Banús, this exclusive frontline apartment captures the essence of luxury living on the Costa del Sol. Positioned directly in front of Pantalán 0 — home to the marina's largest yachts — the residence offers an unmatched blend of glamour, comfort, and sweeping views of the sea, mountains, and iconic harbor. Spanning 138 m², the apartment includes two spacious en-suite bedrooms and a thoughtfully renovated interior, styled with designer furnishings by Minotti. The sleek open-plan kitchen and refined finishes create an elegant, turnkey home that invites both relaxation and entertainment. A 10 m² covered terrace seamlessly merges indoor and outdoor living, perfect for enjoying the vibrant surroundings of Marbella's most exclusive enclave. Additional features include air conditioning, electric blinds, double glazing, fibre...