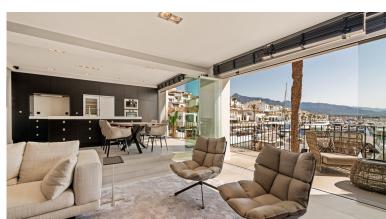

## APARTMENT IN PUERTO BANÚS

Nestled within the prestigious Benabola building in Puerto Banús, this exclusive frontline apartment captures the essence of luxury living on the Costa del Sol. Positioned directly in front of Pantalán 0 — home to the marina's largest yachts — the residence offers an unmatched blend of glamour, comfort, and sweeping views of the sea, mountains, and iconic harbor. Spanning 138 m², the apartment includes two spacious en-suite bedrooms and a thoughtfully renovated interior, styled with designer furnishings by Minotti. The sleek open-plan kitchen and refined finishes create an elegant, turnkey home that invites both relaxation and entertainment. A 10 m² covered terrace seamlessly merges indoor and outdoor living, perfect for enjoying the vibrant surroundings of Marbella's most exclusive enclave. Additional features include air conditioning, electric blinds, double glazing, fibre...