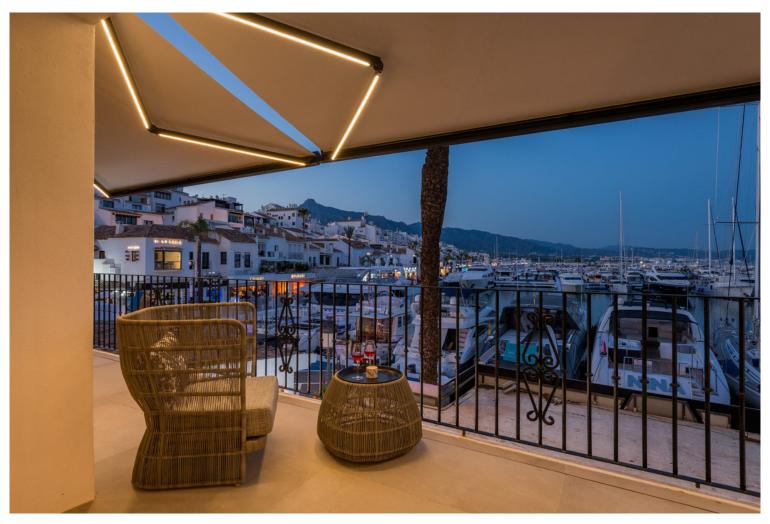

## APARTMENT IN PUERTO BANÚS

Nestled within the prestigious Benabola building in Puerto Banús, this exclusive frontline apartment captures the essence of luxury living on the Costa del Sol. Positioned directly in front of Pantalán 0 — home to the marina's largest yachts — the residence offers an unmatched blend of glamour, comfort, and sweeping views of the sea, mountains, and iconic harbor. Spanning 138 m², the apartment includes two spacious en-suite bedrooms and a thoughtfully renovated interior, styled with designer furnishings by Minotti. The sleek open-plan kitchen and refined finishes create an elegant, turnkey home that invites both relaxation and entertainment. A 10 m² covered terrace seamlessly merges indoor and outdoor living, perfect for enjoying the vibrant surroundings of Marbella's most exclusive enclave. Additional features include air conditioning, electric blinds, double glazing, fibre...