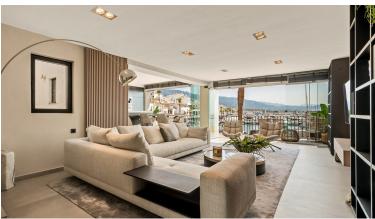

## APARTMENT IN PUERTO BANÚS

Nestled within the prestigious Benabola building in Puerto Banús, this exclusive frontline apartment captures the essence of luxury living on the Costa del Sol. Positioned directly in front of Pantalán 0 — home to the marina's largest yachts — the residence offers an unmatched blend of glamour, comfort, and sweeping views of the sea, mountains, and iconic harbor. Spanning 138 m<sup>2</sup>, the apartment includes two spacious en-suite bedrooms and a thoughtfully renovated interior, styled with designer furnishings by Minotti. The sleek open-plan kitchen and refined finishes create an elegant, turnkey home that invites both relaxation and entertainment. A 10 m<sup>2</sup> covered terrace seamlessly merges indoor and outdoor living, perfect for enjoying the vibrant surroundings of Marbella's most exclusive enclave. Additional features include air conditioning, electric blinds, double glazing, fibre...