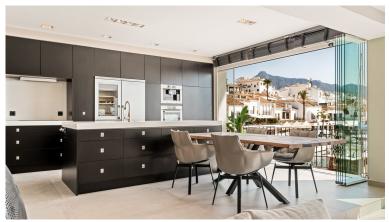

## APARTMENT IN PUERTO BANÚS

Nestled within the prestigious Benabola building in Puerto Banús, this exclusive frontline apartment captures the essence of luxury living on the Costa del Sol. Positioned directly in front of Pantalán 0 — home to the marina's largest yachts — the residence offers an unmatched blend of glamour, comfort, and sweeping views of the sea, mountains, and iconic harbor. Spanning 138 m<sup>2</sup>, the apartment includes two spacious en-suite bedrooms and a thoughtfully renovated interior, styled with designer furnishings by Minotti. The sleek open-plan kitchen and refined finishes create an elegant, turnkey home that invites both relaxation and entertainment. A 10 m<sup>2</sup> covered terrace seamlessly merges indoor and outdoor living, perfect for enjoying the vibrant surroundings of Marbella's most exclusive enclave. Additional features include air conditioning, electric blinds, double glazing, fibre...