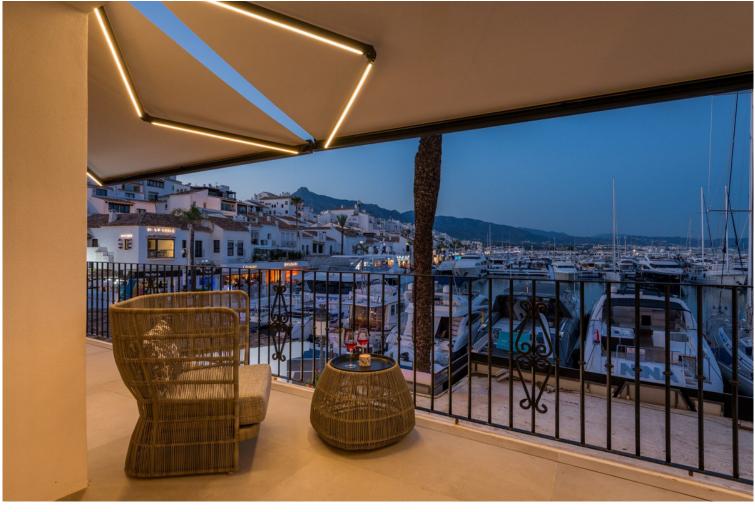

## APARTMENT IN PUERTO BANÚS

Nestled within the prestigious Benabola building in Puerto Banús, this exclusive frontline apartment captures the essence of luxury living on the Costa del Sol. Positioned directly in front of Pantalán 0 — home to the marina's largest yachts — the residence offers an unmatched blend of glamour, comfort, and sweeping views of the sea, mountains, and iconic harbor. Spanning 138 m<sup>2</sup>, the apartment includes two spacious en-suite bedrooms and a thoughtfully renovated interior, styled with designer furnishings by Minotti. The sleek open-plan kitchen and refined finishes create an elegant, turnkey home that invites both relaxation and entertainment. A 10 m<sup>2</sup> covered terrace seamlessly merges indoor and outdoor living, perfect for enjoying the vibrant surroundings of Marbella's most exclusive enclave. Additional features include air conditioning, electric blinds, double glazing, fibre...