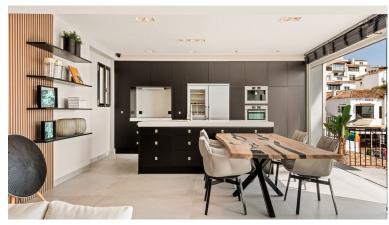

## APARTMENT IN PUERTO BANÚS

Nestled within the prestigious Benabola building in Puerto Banús, this exclusive frontline apartment captures the essence of luxury living on the Costa del Sol. Positioned directly in front of Pantalán 0 — home to the marina's largest yachts — the residence offers an unmatched blend of glamour, comfort, and sweeping views of the sea, mountains, and iconic harbor. Spanning 138 m<sup>2</sup>, the apartment includes two spacious en-suite bedrooms and a thoughtfully renovated interior, styled with designer furnishings by Minotti. The sleek open-plan kitchen and refined finishes create an elegant, turnkey home that invites both relaxation and entertainment. A 10 m<sup>2</sup> covered terrace seamlessly merges indoor and outdoor living, perfect for enjoying the vibrant surroundings of Marbella's most exclusive enclave. Additional features include air conditioning, electric blinds, double glazing, fibre...