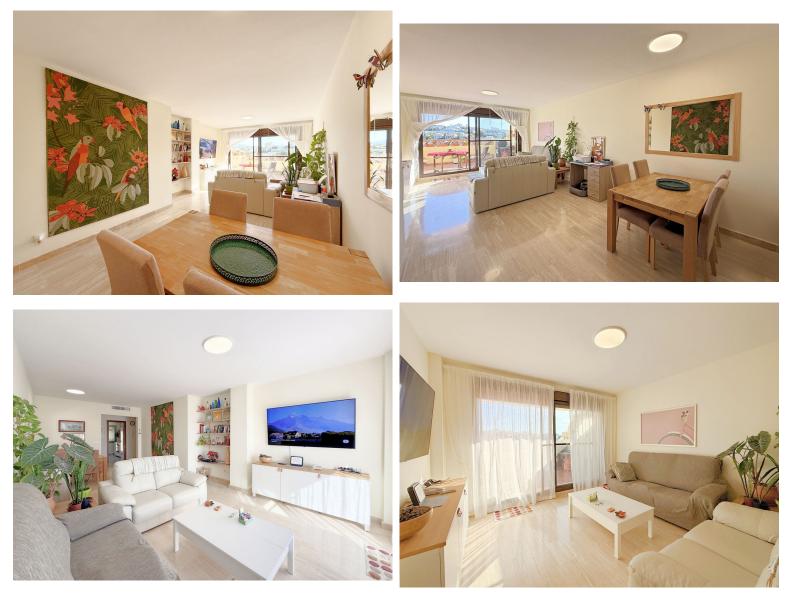

## PENTHOUSE IN ESTEPONA

Exclusive Penthouse in Estepona – Prime Location Near Golf and New Hospital Discover this fantastic 2-bedroom, 2-bathroom penthouse located in one of Estepona's most up-and-coming areas. Surrounded by nature and prestigious golf courses such as Azata Golf, this property is just minutes away from schools, supermarkets, restaurants, leisure areas, and the stunning beaches and promenade of the Costa del Sol. East-facing and laid out on a single level, the apartment features a bright and spacious living room that opens onto a generous terrace through large sliding doors. Enjoy breathtaking views over the golf course, the mountains, and lateral sea views – the perfect setting to relax and soak in the Mediterranean lifestyle. Set within a beautifully maintained private complex, residents can enjoy lush landscaped gardens, two adult swimming pools, and two children's pools – idea...