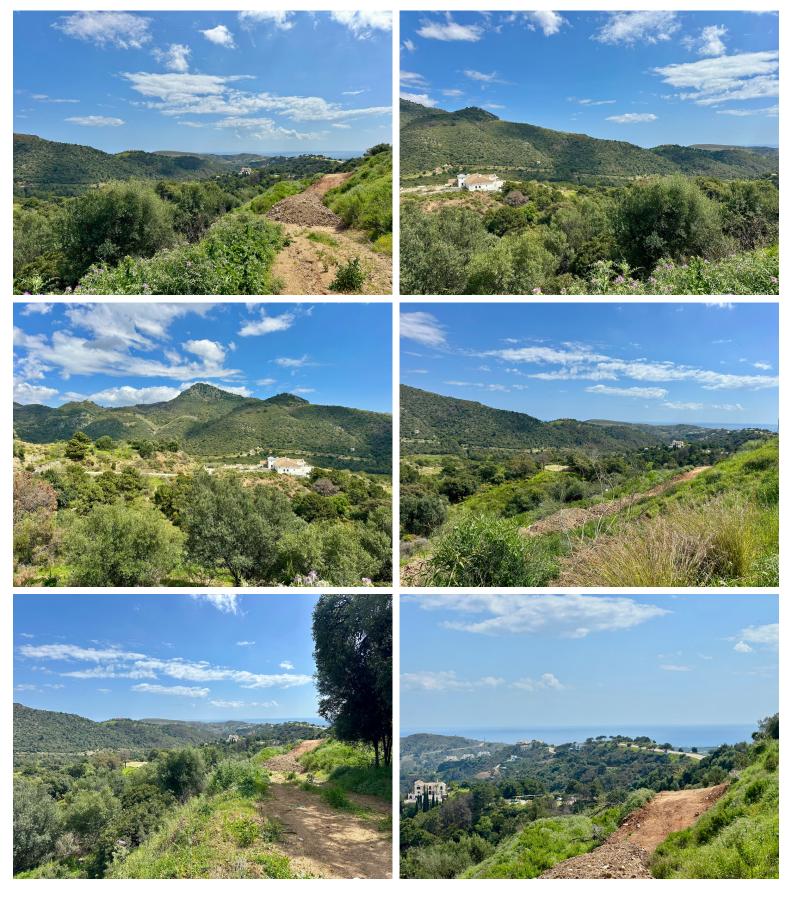

## LAND IN BENAHAVÍS

Located in the prestigious enclave of Montemayor, Benahavís, this stunning 2,996 m² plot offers a privileged natural setting and panoramic sea views. With a southeast orientation, Plot D4 enjoys excellent sunlight and a peaceful atmosphere surrounded by nature. It has a maximum buildable area of 657.5 m² of interior space, plus 200 m² of terraces, allowing for the design of a spectacular villa with up to 6 bedrooms and 6 bathrooms. The plot already has a building license, making it easier to start construction immediately. Just a 4-minute drive from the Montemayor-Marbella Club entrance, this exclusive area of the Costa del Sol is synonymous with luxury, privacy, and prestige. It is also well connected to Málaga via the A7 and AP7 motorways. Málaga and Gibraltar airports are both approximately 70 km away, with a travel time of around 60 minutes. A unique opportunity to build your dre...