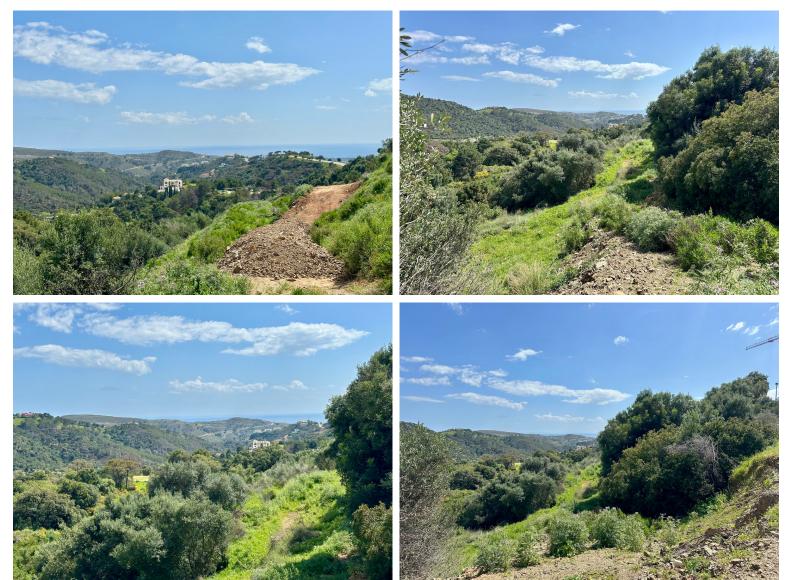

## LAND IN BENAHAVÍS

Located in the prestigious enclave of Montemayor, Benahavís, this stunning 2,996 m² plot offers a privileged natural setting and panoramic sea views. With a southeast orientation, Plot D4 enjoys excellent sunlight and a peaceful atmosphere surrounded by nature. It has a maximum buildable area of 657.5 m² of interior space, plus 200 m² of terraces, allowing for the design of a spectacular villa with up to 6 bedrooms and 6 bathrooms. The plot already has a building license, making it easier to start construction immediately. Just a 4-minute drive from the Montemayor-Marbella Club entrance, this exclusive area of the Costa del Sol is synonymous with luxury, privacy, and prestige. It is also well connected to Málaga via the A7 and AP7 motorways. Málaga and Gibraltar airports are both approximately 70 km away, with a travel time of around 60 minutes. A unique opportunity to build your dre...