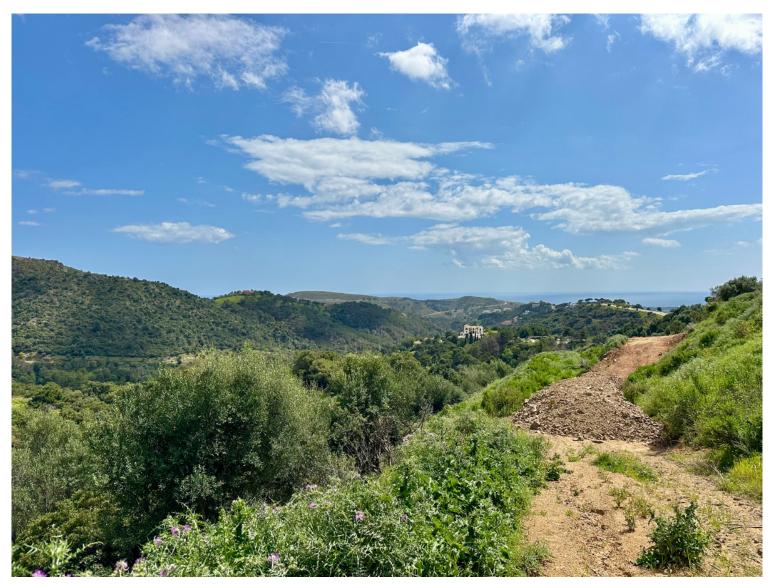

## LAND IN BENAHAVÍS

Located in the prestigious enclave of Montemayor, Benahavís, this stunning 2,996 m² plot offers a privileged natural setting and panoramic sea views. With a southeast orientation, Plot D4 enjoys excellent sunlight and a peaceful atmosphere surrounded by nature. It has a maximum buildable area of 657.5 m² of interior space, plus 200 m² of terraces, allowing for the design of a spectacular villa with up to 6 bedrooms and 6 bathrooms. The plot already has a building license, making it easier to start construction immediately. Just a 4-minute drive from the Montemayor-Marbella Club entrance, this exclusive area of the Costa del Sol is synonymous with luxury, privacy, and prestige. It is also well connected to Málaga via the A7 and AP7 motorways. Málaga and Gibraltar airports are both approximately 70 km away, with a travel time of around 60 minutes. A unique opportunity to build your dre...