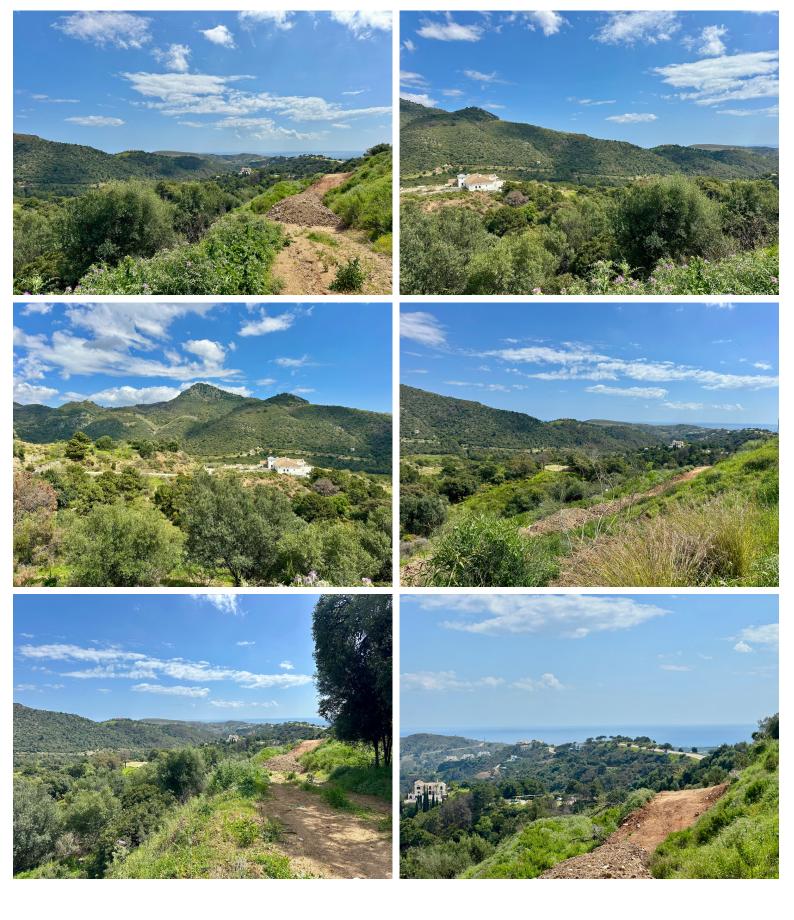

## LAND IN BENAHAVÍS

Located in the prestigious enclave of Montemayor, Benahavís, this stunning 2,996 m<sup>2</sup> plot offers a privileged natural setting and panoramic sea views. With a southeast orientation, Plot D4 enjoys excellent sunlight and a peaceful atmosphere surrounded by nature. It has a maximum buildable area of 657.5 m<sup>2</sup> of interior space, plus 200 m<sup>2</sup> of terraces, allowing for the design of a spectacular villa with up to 6 bedrooms and 6 bathrooms. The plot already has a building license, making it easier to start construction immediately. Just a 4-minute drive from the Montemayor-Marbella Club entrance, this exclusive area of the Costa del Sol is synonymous with luxury, privacy, and prestige. It is also well connected to Málaga via the A7 and AP7 motorways. Málaga and Gibraltar airports are both approximately 70 km away, with a travel time of around 60 minutes. A unique opportunity to build your dre...