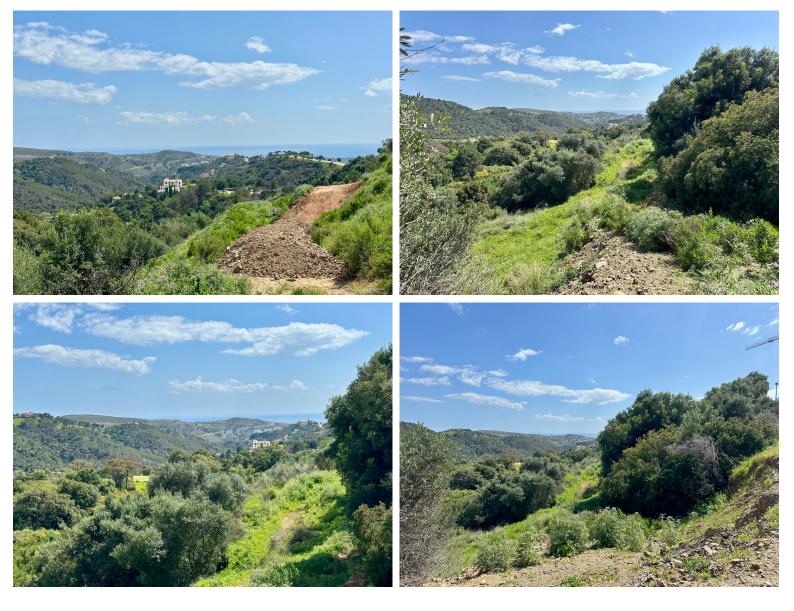

## LAND IN BENAHAVÍS

Located in the prestigious enclave of Montemayor, Benahavís, this stunning 2,996 m<sup>2</sup> plot offers a privileged natural setting and panoramic sea views. With a southeast orientation, Plot D4 enjoys excellent sunlight and a peaceful atmosphere surrounded by nature. It has a maximum buildable area of 657.5 m<sup>2</sup> of interior space, plus 200 m<sup>2</sup> of terraces, allowing for the design of a spectacular villa with up to 6 bedrooms and 6 bathrooms. The plot already has a building license, making it easier to start construction immediately. Just a 4-minute drive from the Montemayor-Marbella Club entrance, this exclusive area of the Costa del Sol is synonymous with luxury, privacy, and prestige. It is also well connected to Málaga via the A7 and AP7 motorways. Málaga and Gibraltar airports are both approximately 70 km away, with a travel time of around 60 minutes. A unique opportunity to build your dre...