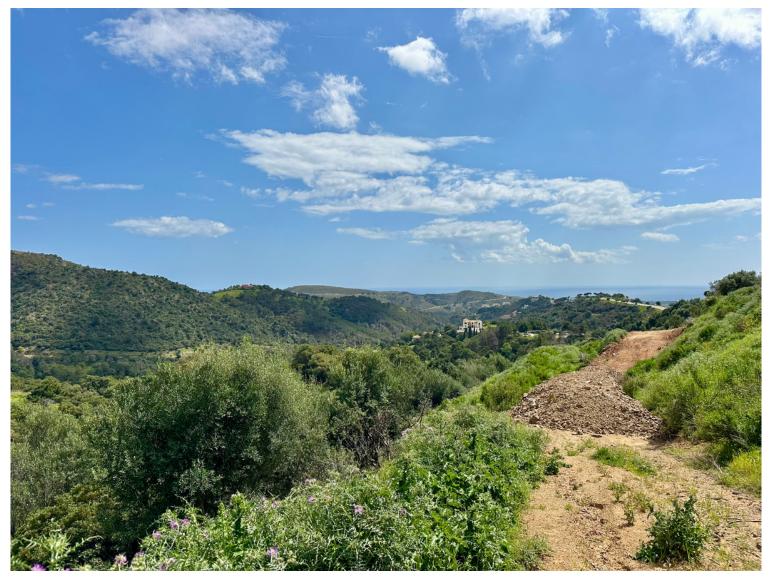

## LAND IN BENAHAVÍS

Located in the prestigious enclave of Montemayor, Benahavís, this stunning 2,996 m<sup>2</sup> plot offers a privileged natural setting and panoramic sea views. With a southeast orientation, Plot D4 enjoys excellent sunlight and a peaceful atmosphere surrounded by nature. It has a maximum buildable area of 657.5 m<sup>2</sup> of interior space, plus 200 m<sup>2</sup> of terraces, allowing for the design of a spectacular villa with up to 6 bedrooms and 6 bathrooms. The plot already has a building license, making it easier to start construction immediately. Just a 4-minute drive from the Montemayor-Marbella Club entrance, this exclusive area of the Costa del Sol is synonymous with luxury, privacy, and prestige. It is also well connected to Málaga via the A7 and AP7 motorways. Málaga and Gibraltar airports are both approximately 70 km away, with a travel time of around 60 minutes. A unique opportunity to build your dre...