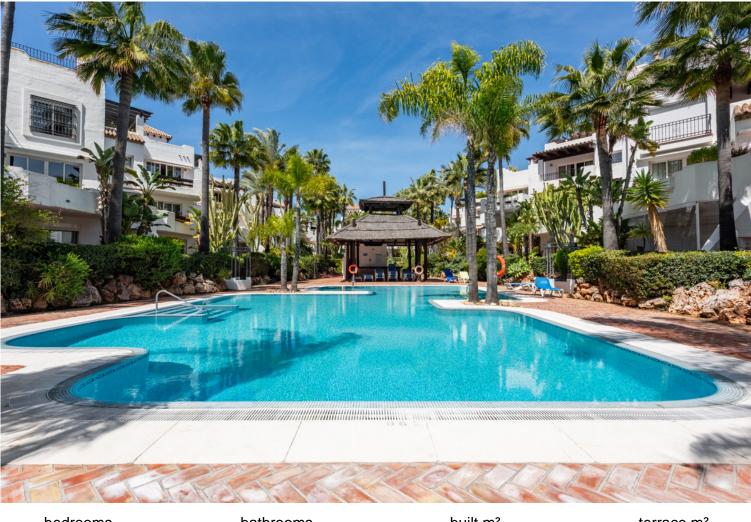

## PUERTO BANÚS

bedrooms
2

bathrooms 2

built m<sup>2</sup> 142

terrace m<sup>2</sup>

## APARTMENT IN PUERTO BANÚS

Welcome to this stunning ground-floor apartment between Puerto Banus and San Pedro de Alcantara, offering the perfect blend of comfort, style, and an unbeatable location. This beautiful two-bedroom, two-bathroom home, with one en-suite, boasts a desirable southwest orientation, ensuring abundant natural light throughout the day. Step inside to discover a spacious living area that seamlessly connects to a generous terrace, ideal for enjoying the Mediterranean climate. The master bedroom features an elegant en-suite bathroom and direct access to the terrace, creating a private retreat. The second bedroom is bright and well-sized, with easy access to the additional bathroom. The apartment includes a private underground parking space and a large storage room, offering both convenience and security. The gated community is designed for relaxation, featuring beautifully landscaped garde...