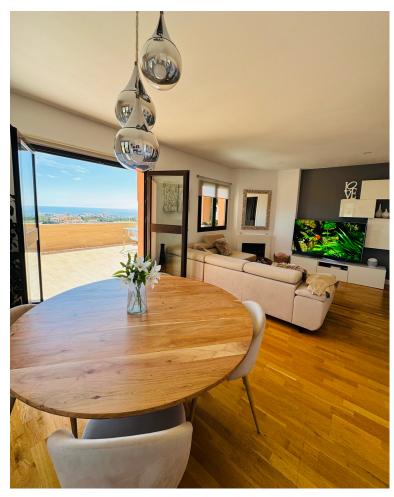

## BENALMADENA COSTA

bedrooms 3

bathrooms 3

built m² 182

plot m<sup>2</sup> 294

This beautiful corner house is the epitome of comfort, elegance, and breathtaking views. Featuring 3 spacious bedrooms, each with access to its own private terrace, you'll be able to enjoy panoramic views of both the stunning mountains and the serene sea from every room. The large main terrace is perfect for outdoor living, offering ample space for entertaining or simply unwinding while soaking in the scenic beauty around you. With the possibility to convert the home into a 4-bedroom layout, this property offers flexibility to suit your evolving needs. Solar panels are installed, ensuring energy efficiency and contributing to a more sustainable lifestyle. Located just minutes from the beach, town center, schools, and supermarkets, the property offers convenience while being nestled in a very calm and peaceful area, ideal for those who want to enjoy a tranquil lifestyle. The urban...