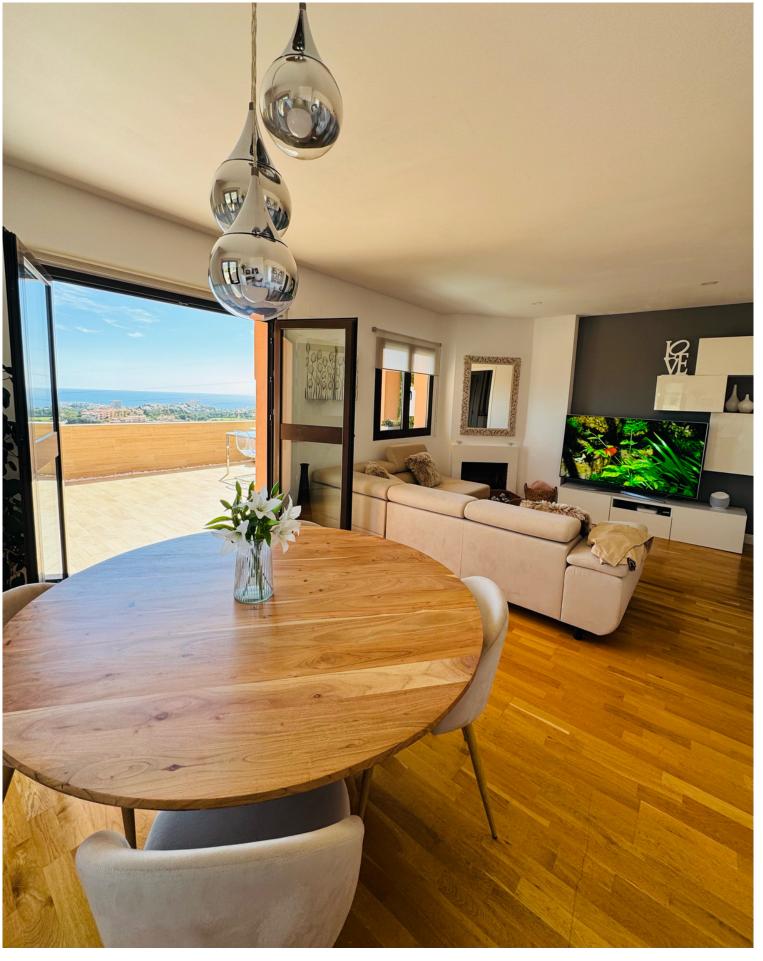

## BENALMADENA COSTA

bedrooms 3

bathrooms 3

built m² 182

plot m<sup>2</sup> 294

This beautiful corner house is the epitome of comfort, elegance, and breathtaking views. Featuring 3 spacious bedrooms, each with access to its own private terrace, you'll be able to enjoy panoramic views of both the stunning mountains and the serene sea from every room. The large main terrace is perfect for outdoor living, offering ample space for entertaining or simply unwinding while soaking in the scenic beauty around you. With the possibility to convert the home into a 4-bedroom layout, this property offers flexibility to suit your evolving needs. Solar panels are installed, ensuring energy efficiency and contributing to a more sustainable lifestyle. Located just minutes from the beach, town center, schools, and supermarkets, the property offers convenience while being nestled in a very calm and peaceful area, ideal for those who want to enjoy a tranquil lifestyle. The urban...