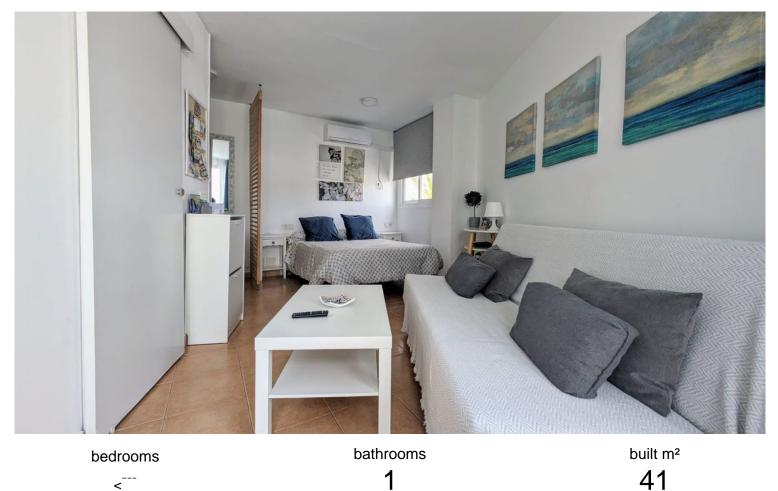

## **BENALMADENA COSTA**

APARTMENT IN BENALMADENA COSTA

Top Floor Studio, Benalmadena Costa, Costa del Sol. Built 41 m<sup>2</sup>. Setting : Commercial Area, Village, Close To Shops, Close To Sea, Close To Town, Close To Schools, Close To Marina, Urbanisation. Orientation : South East. Condition : Recently Refurbished. Pool : Communal. Climate Control : Air Conditioning. Views : Panoramic. Features : Lift, Fitted Wardrobes, Near Transport, Courtesy Bus. Furniture : Fully Furnished. Kitchen : Fully Fitted. Garden : Communal. Security : Gated Complex, Entry Phone. Utilities : Electricity. Category : Investment, Reduced.