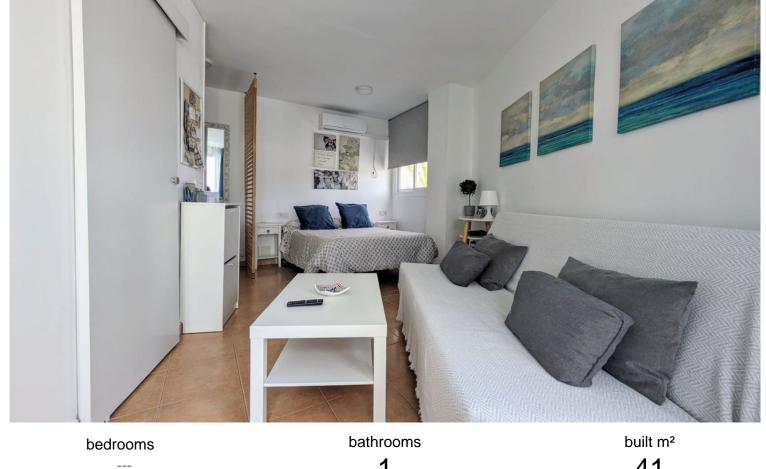

## BENALMADENA COSTA

41 1 <\_\_\_

## APARTMENT IN BENALMADENA COSTA

Top Floor Studio, Benalmadena Costa, Costa del Sol. Built 41 m<sup>2</sup>. Setting: Commercial Area, Village, Close To Shops, Close To Sea, Close To Town, Close To Schools, Close To Marina, Urbanisation. Orientation: South East. Condition: Recently Refurbished. Pool: Communal. Climate Control: Air Conditioning. Views: Panoramic. Features: Lift, Fitted Wardrobes, Near Transport, Courtesy Bus. Furniture: Fully Furnished. Kitchen: Fully Fitted. Garden: Communal. Security: Gated Complex, Entry Phone. Utilities: Electricity. Category: Investment, Reduced.