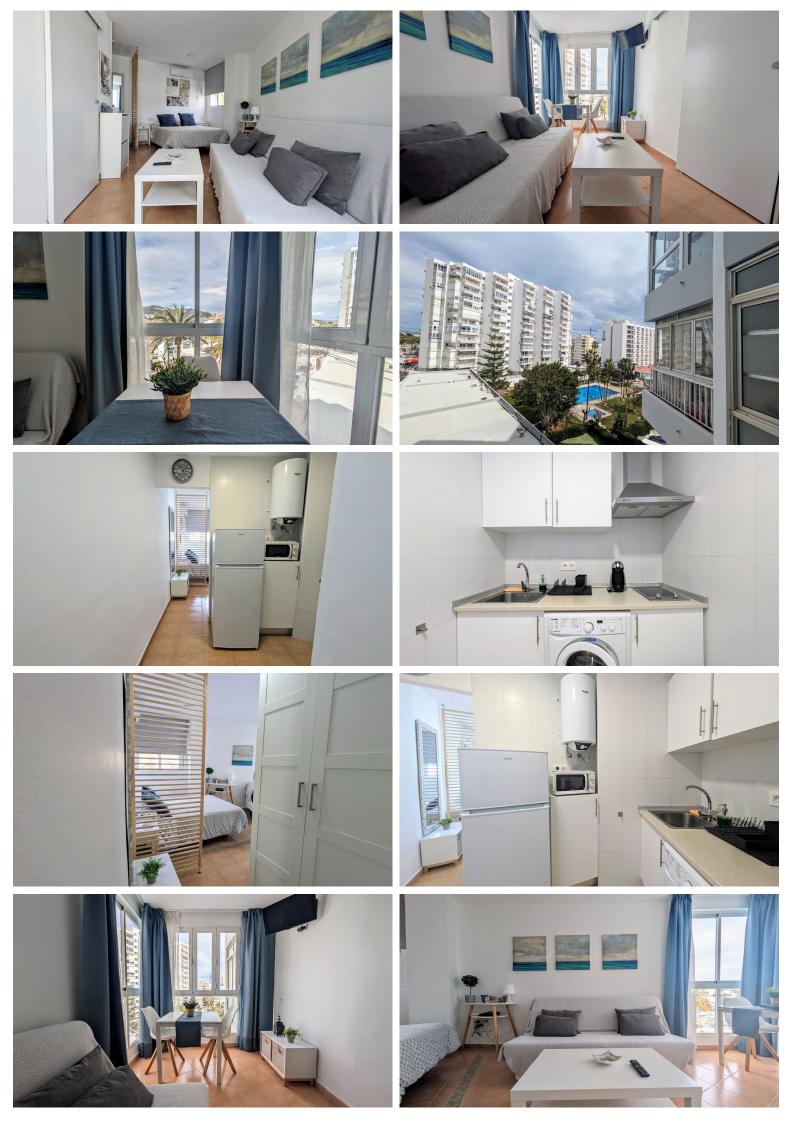

## APARTMENT IN BENALMADENA COSTA

Top Floor Studio, Benalmadena Costa, Costa del Sol. Built 41 m<sup>2</sup>. Setting: Commercial Area, Village, Close To Shops, Close To Sea, Close To Town, Close To Schools, Close To Marina, Urbanisation. Orientation: South East. Condition: Recently Refurbished. Pool: Communal. Climate Control: Air Conditioning. Views: Panoramic. Features: Lift, Fitted Wardrobes, Near Transport, Courtesy Bus. Furniture: Fully Furnished. Kitchen: Fully Fitted. Garden: Communal. Security: Gated Complex, Entry Phone. Utilities: Electricity. Category: Investment, Reduced.