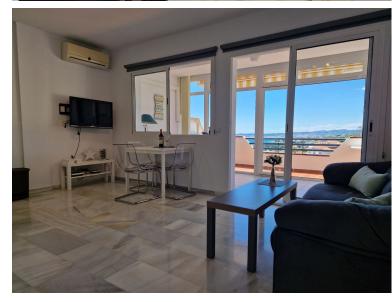

## APARTMENT IN BENALMADENA COSTA

Refurbished apartment with panoramic sea views and southwest orientation located in a private urbanization with swimming pool, communal gardens, paddle tennis court and communal parking. Located in a quiet area only 2 km to the beach of Benalmádena, Playa Bonita, and 25 minutes walking to the RENFE Torremuelle station, train connected to the international airport of Malaga. A few minutes from leisure areas with restaurants and supermarket. The apartment has an area of 50 m2, distributed in 1 bedroom with fitted wardrobe, renovated American kitchen, open to the living room with access to spacious interior and exterior terraces of 20 m2 with spectacular sea and mountain views Sold furnished.