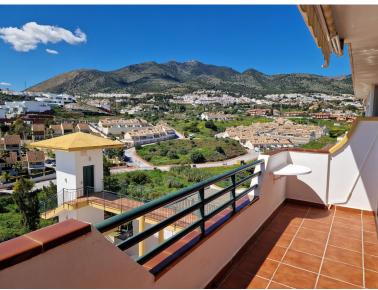

## APARTMENT IN BENALMADENA COSTA

Refurbished apartment with panoramic sea views and southwest orientation located in a private urbanization with swimming pool, communal gardens, paddle tennis court and communal parking. Located in a quiet area only 2 km to the beach of Benalmádena, Playa Bonita, and 25 minutes walking to the RENFE Torremuelle station, train connected to the international airport of Malaga. A few minutes from leisure areas with restaurants and supermarket. The apartment has an area of 50 m2, distributed in 1 bedroom with fitted wardrobe, renovated American kitchen, open to the living room with access to spacious interior and exterior terraces of 20 m2 with spectacular sea and mountain views Sold furnished.