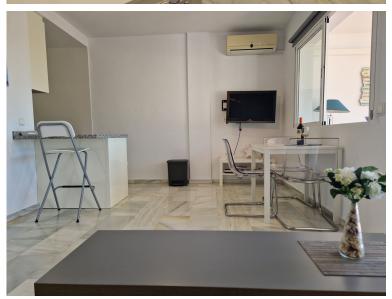

## APARTMENT IN BENALMADENA COSTA

Refurbished apartment with panoramic sea views and southwest orientation located in a private urbanization with swimming pool, communal gardens, paddle tennis court and communal parking. Located in a quiet area only 2 km to the beach of Benalmádena, Playa Bonita, and 25 minutes walking to the RENFE Torremuelle station, train connected to the international airport of Malaga. A few minutes from leisure areas with restaurants and supermarket. The apartment has an area of 50 m2, distributed in 1 bedroom with fitted wardrobe, renovated American kitchen, open to the living room with access to spacious interior and exterior terraces of 20 m2 with spectacular sea and mountain views Sold furnished.