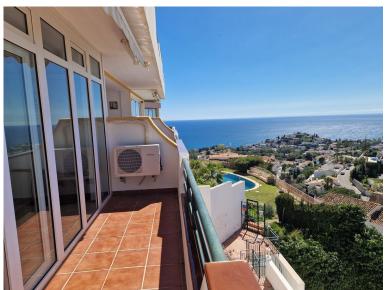

## APARTMENT IN BENALMADENA COSTA

Refurbished apartment with panoramic sea views and southwest orientation located in a private urbanization with swimming pool, communal gardens, paddle tennis court and communal parking. Located in a quiet area only 2 km to the beach of Benalmádena, Playa Bonita, and 25 minutes walking to the RENFE Torremuelle station, train connected to the international airport of Malaga. A few minutes from leisure areas with restaurants and supermarket. The apartment has an area of 50 m2, distributed in 1 bedroom with fitted wardrobe, renovated American kitchen, open to the living room with access to spacious interior and exterior terraces of 20 m2 with spectacular sea and mountain views Sold furnished.