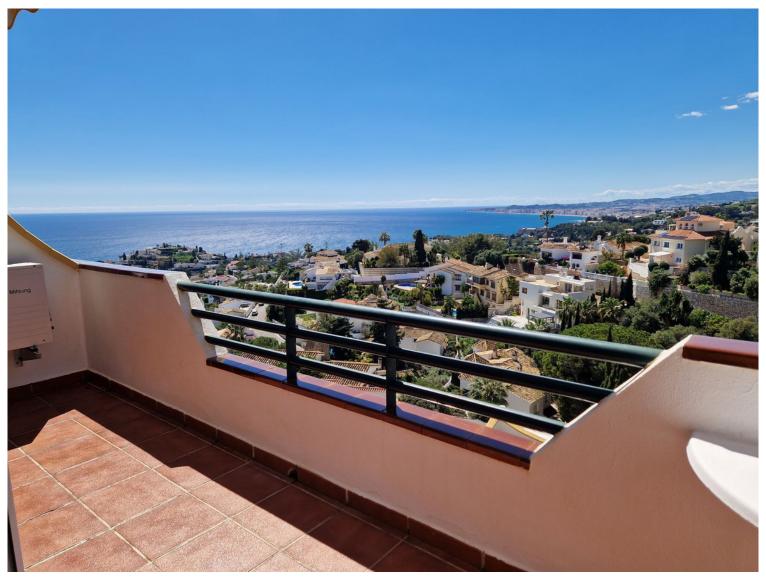

## APARTMENT IN BENALMADENA COSTA

Refurbished apartment with panoramic sea views and southwest orientation located in a private urbanization with swimming pool, communal gardens, paddle tennis court and communal parking. Located in a quiet area only 2 km to the beach of Benalmádena, Playa Bonita, and 25 minutes walking to the RENFE Torremuelle station, train connected to the international airport of Malaga. A few minutes from leisure areas with restaurants and supermarket. The apartment has an area of 50 m2, distributed in 1 bedroom with fitted wardrobe, renovated American kitchen, open to the living room with access to spacious interior and exterior terraces of 20 m2 with spectacular sea and mountain views Sold furnished.