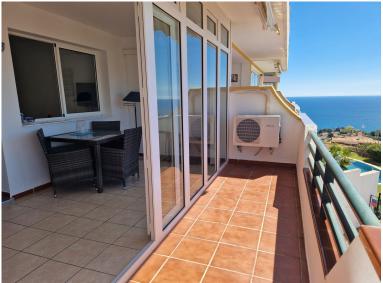

## APARTMENT IN BENALMADENA COSTA

Refurbished apartment with panoramic sea views and southwest orientation located in a private urbanization with swimming pool, communal gardens, paddle tennis court and communal parking. Located in a quiet area only 2 km to the beach of Benalmádena, Playa Bonita, and 25 minutes walking to the RENFE Torremuelle station, train connected to the international airport of Malaga. A few minutes from leisure areas with restaurants and supermarket. The apartment has an area of 50 m2, distributed in 1 bedroom with fitted wardrobe, renovated American kitchen, open to the living room with access to spacious interior and exterior terraces of 20 m2 with spectacular sea and mountain views Sold furnished.