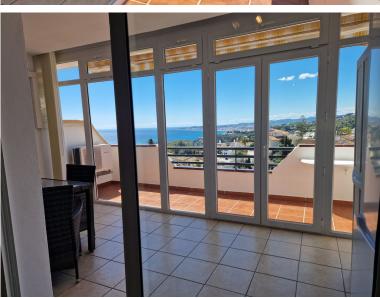

## APARTMENT IN BENALMADENA COSTA

Refurbished apartment with panoramic sea views and southwest orientation located in a private urbanization with swimming pool, communal gardens, paddle tennis court and communal parking. Located in a quiet area only 2 km to the beach of Benalmádena, Playa Bonita, and 25 minutes walking to the RENFE Torremuelle station, train connected to the international airport of Malaga. A few minutes from leisure areas with restaurants and supermarket. The apartment has an area of 50 m2, distributed in 1 bedroom with fitted wardrobe, renovated American kitchen, open to the living room with access to spacious interior and exterior terraces of 20 m2 with spectacular sea and mountain views Sold furnished.