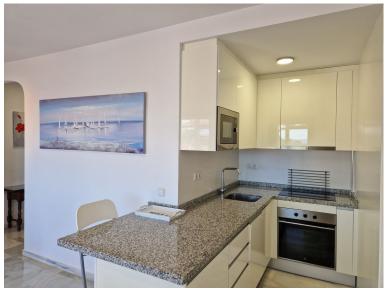

## APARTMENT IN BENALMADENA COSTA

Refurbished apartment with panoramic sea views and southwest orientation located in a private urbanization with swimming pool, communal gardens, paddle tennis court and communal parking. Located in a quiet area only 2 km to the beach of Benalmádena, Playa Bonita, and 25 minutes walking to the RENFE Torremuelle station, train connected to the international airport of Malaga. A few minutes from leisure areas with restaurants and supermarket. The apartment has an area of 50 m2, distributed in 1 bedroom with fitted wardrobe, renovated American kitchen, open to the living room with access to spacious interior and exterior terraces of 20 m2 with spectacular sea and mountain views Sold furnished.