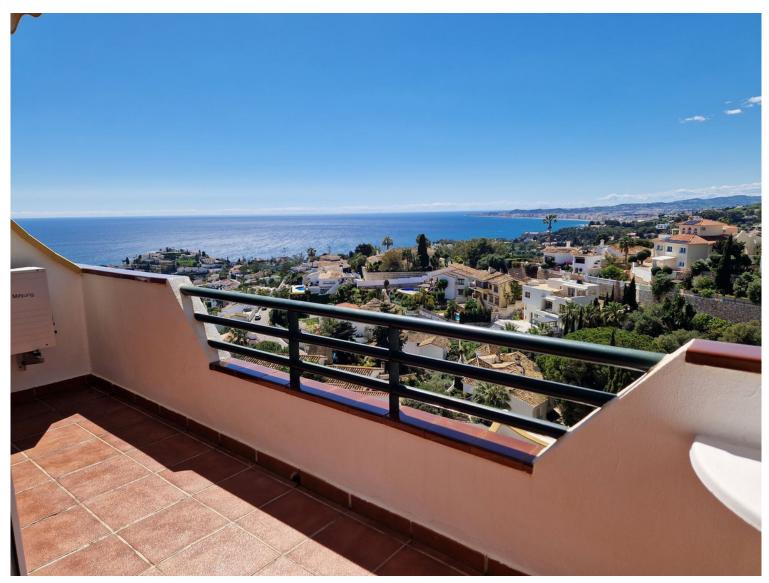

## APARTMENT IN BENALMADENA COSTA

Refurbished apartment with panoramic sea views and southwest orientation located in a private urbanization with swimming pool, communal gardens, paddle tennis court and communal parking. Located in a quiet area only 2 km to the beach of Benalmádena, Playa Bonita, and 25 minutes walking to the RENFE Torremuelle station, train connected to the international airport of Malaga. A few minutes from leisure areas with restaurants and supermarket. The apartment has an area of 50 m2, distributed in 1 bedroom with fitted wardrobe, renovated American kitchen, open to the living room with access to spacious interior and exterior terraces of 20 m2 with spectacular sea and mountain views Sold furnished.