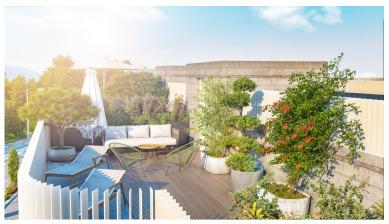

## APARTMENT IN ESTEPONA

New Development: Prices from 462,000 € to 953,700 €. [Beds: 2 - 3] [Baths: 2 - 2] [Built size: 66.00 m2 - 191.00 m2] This project is an exclusive new development in Estepona, consisting of 48 homes in a privileged geographical location. The residential complex offers a contemporary design that combines functionality with a luxurious look, using advanced materials. This makes the homes of the highest quality, with optimum comfort and efficiency. The homes offer stunning views of the Sierra Bermeja and the Mediterranean Sea. The apartments are available with 2 bedrooms and 2 bathrooms, one of which is en-suite, and have large terraces to make the most of the views. Each home has a fully equipped kitchen with appliances, air conditioning, heating and double glazing. The penthouses have a solarium and a private swimming pool on the roof, adding an extra dimension to luxury living. The d...