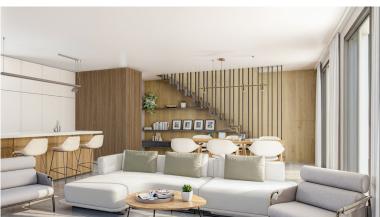

## APARTMENT IN ESTEPONA

New Development: Prices from 462,000 € to 953,700 €. [Beds: 2 - 3] [Baths: 2 - 2] [Built size: 66.00 m2 - 191.00 m2] This project is an exclusive new development in Estepona, consisting of 48 homes in a privileged geographical location. The residential complex offers a contemporary design that combines functionality with a luxurious look, using advanced materials. This makes the homes of the highest quality, with optimum comfort and efficiency. The homes offer stunning views of the Sierra Bermeja and the Mediterranean Sea. The apartments are available with 2 bedrooms and 2 bathrooms, one of which is en-suite, and have large terraces to make the most of the views. Each home has a fully equipped kitchen with appliances, air conditioning, heating and double glazing. The penthouses have a solarium and a private swimming pool on the roof, adding an extra dimension to luxury living. The d...