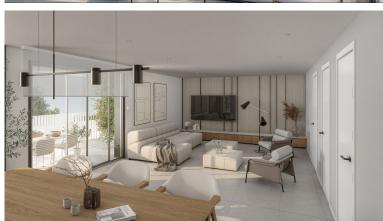

## APARTMENT IN ESTEPONA

New Development: Prices from 462,000 € to 953,700 €. [Beds: 2 - 3] [Baths: 2 - 2] [Built size: 66.00 m2 - 191.00 m2] This project is an exclusive new development in Estepona, consisting of 48 homes in a privileged geographical location. The residential complex offers a contemporary design that combines functionality with a luxurious look, using advanced materials. This makes the homes of the highest quality, with optimum comfort and efficiency. The homes offer stunning views of the Sierra Bermeja and the Mediterranean Sea. The apartments are available with 2 bedrooms and 2 bathrooms, one of which is en-suite, and have large terraces to make the most of the views. Each home has a fully equipped kitchen with appliances, air conditioning, heating and double glazing. The penthouses have a solarium and a private swimming pool on the roof, adding an extra dimension to luxury living. The d...