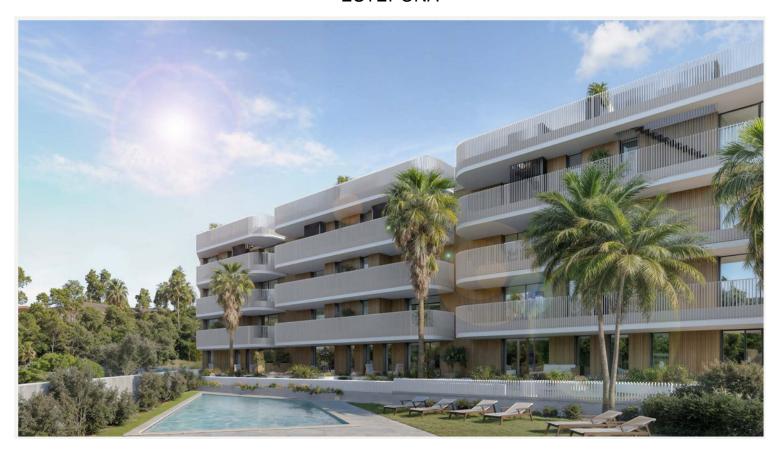

## APARTMENT IN ESTEPONA

New Development: Prices from 462,000 € to 953,700 €. [Beds: 2 - 3] [Baths: 2 - 2] [Built size: 66.00 m2 - 191.00 m2] This project is an exclusive new development in Estepona, consisting of 48 homes in a privileged geographical location. The residential complex offers a contemporary design that combines functionality with a luxurious look, using advanced materials. This makes the homes of the highest quality, with optimum comfort and efficiency. The homes offer stunning views of the Sierra Bermeja and the Mediterranean Sea. The apartments are available with 2 bedrooms and 2 bathrooms, one of which is en-suite, and have large terraces to make the most of the views. Each home has a fully equipped kitchen with appliances, air conditioning, heating and double glazing. The penthouses have a solarium and a private swimming pool on the roof, adding an extra dimension to luxury living. The d...