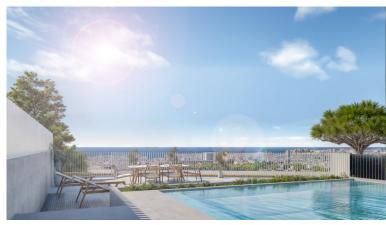

## APARTMENT IN ESTEPONA

New Development: Prices from 462,000 € to 953,700 €. [Beds: 2 - 3] [Baths: 2 - 2] [Built size: 66.00 m2 - 191.00 m2] This project is an exclusive new development in Estepona, consisting of 48 homes in a privileged geographical location. The residential complex offers a contemporary design that combines functionality with a luxurious look, using advanced materials. This makes the homes of the highest quality, with optimum comfort and efficiency. The homes offer stunning views of the Sierra Bermeja and the Mediterranean Sea. The apartments are available with 2 bedrooms and 2 bathrooms, one of which is en-suite, and have large terraces to make the most of the views. Each home has a fully equipped kitchen with appliances, air conditioning, heating and double glazing. The penthouses have a solarium and a private swimming pool on the roof, adding an extra dimension to luxury living. The d...