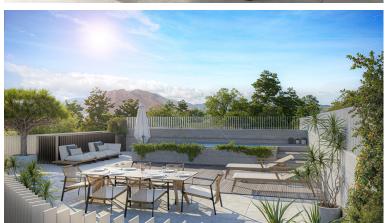

## APARTMENT IN ESTEPONA

New Development: Prices from 462,000 € to 953,700 €. [Beds: 2 - 3] [Baths: 2 - 2] [Built size: 66.00 m2 - 191.00 m2] This project is an exclusive new development in Estepona, consisting of 48 homes in a privileged geographical location. The residential complex offers a contemporary design that combines functionality with a luxurious look, using advanced materials. This makes the homes of the highest quality, with optimum comfort and efficiency. The homes offer stunning views of the Sierra Bermeja and the Mediterranean Sea. The apartments are available with 2 bedrooms and 2 bathrooms, one of which is en-suite, and have large terraces to make the most of the views. Each home has a fully equipped kitchen with appliances, air conditioning, heating and double glazing. The penthouses have a solarium and a private swimming pool on the roof, adding an extra dimension to luxury living. The d...