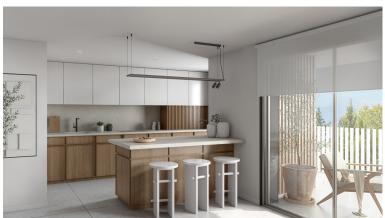

## APARTMENT IN ESTEPONA

New Development: Prices from 462,000 € to 953,700 €. [Beds: 2 - 3] [Baths: 2 - 2] [Built size: 66.00 m2 - 191.00 m2] This project is an exclusive new development in Estepona, consisting of 48 homes in a privileged geographical location. The residential complex offers a contemporary design that combines functionality with a luxurious look, using advanced materials. This makes the homes of the highest quality, with optimum comfort and efficiency. The homes offer stunning views of the Sierra Bermeja and the Mediterranean Sea. The apartments are available with 2 bedrooms and 2 bathrooms, one of which is en-suite, and have large terraces to make the most of the views. Each home has a fully equipped kitchen with appliances, air conditioning, heating and double glazing. The penthouses have a solarium and a private swimming pool on the roof, adding an extra dimension to luxury living. The d...