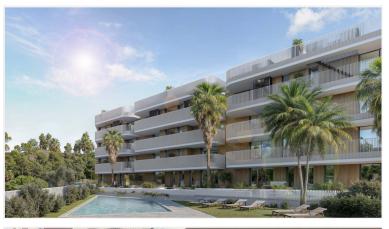

## APARTMENT IN ESTEPONA

New Development: Prices from 462,000 € to 953,700 €. [Beds: 2 - 3] [Baths: 2 - 2] [Built size: 66.00 m2 - 191.00 m2] This project is an exclusive new development in Estepona, consisting of 48 homes in a privileged geographical location. The residential complex offers a contemporary design that combines functionality with a luxurious look, using advanced materials. This makes the homes of the highest quality, with optimum comfort and efficiency. The homes offer stunning views of the Sierra Bermeja and the Mediterranean Sea. The apartments are available with 2 bedrooms and 2 bathrooms, one of which is en-suite, and have large terraces to make the most of the views. Each home has a fully equipped kitchen with appliances, air conditioning, heating and double glazing. The penthouses have a solarium and a private swimming pool on the roof, adding an extra dimension to luxury living. The d...