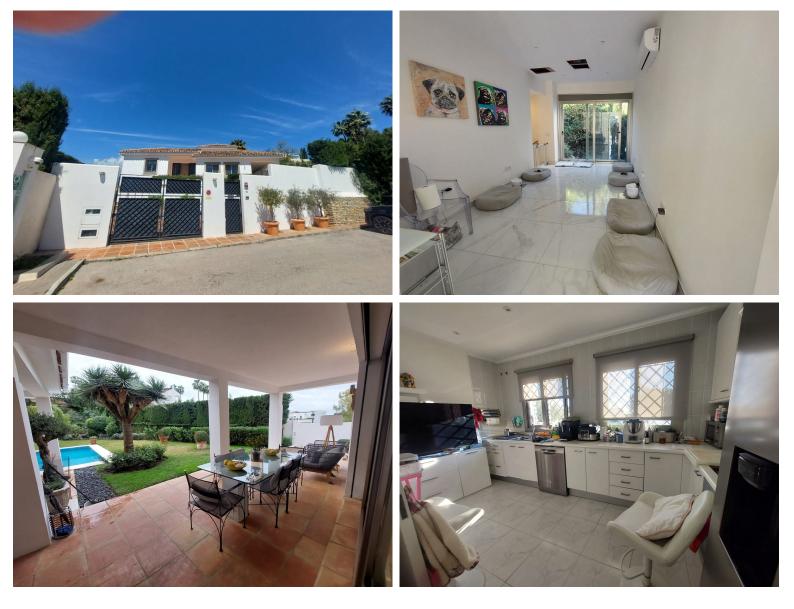

## VILLA IN BENAHAVÍS

An opportunity to purchase a traditional villa set in an ideal location which has been meticulously maintained. Set in the most popular area, between El Paraiso and Atalaya golf courses, with easy access to the A7, this property has an appeal for everyone, from families to golfers, for full time living or a beautiful second home. Nothing quite like this property in this area, at this price!! The villa is of an attractive design, with an entrance hall leading to the living areas set on slightly different levels. Panoramic windows from both the dining room and lounge, brings the garden indoors, where the sun radiates and light abounds. A partially open kitchen is fitted with good quality appliances is accessed from the dining area. On the same floor, there is a guest suite, with ensuite bathroom and double doors leading to the terrace and the beautiful lush garden. From the entrance h...