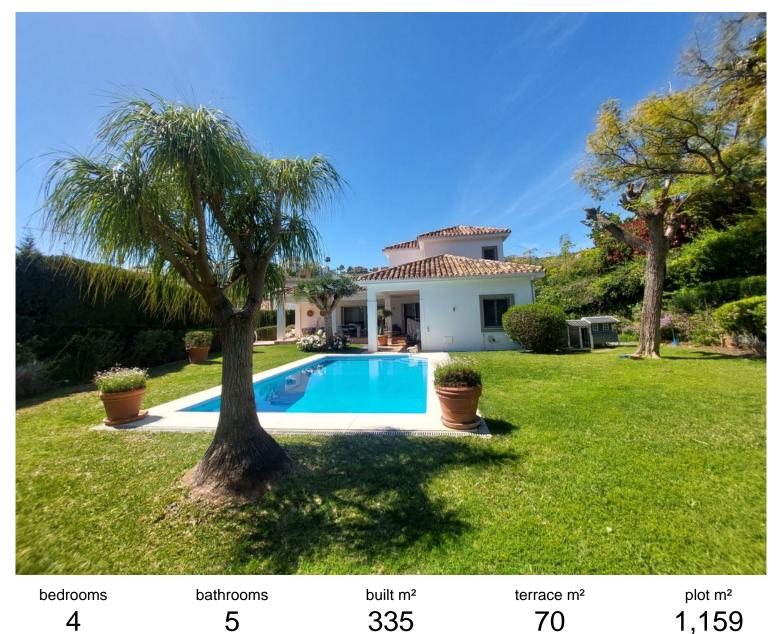

## BENAHAVÍS

VILLA IN BENAHAVÍS

An opportunity to purchase a traditional villa set in an ideal location which has been meticulously maintained. Set in the most popular area, between El Paraiso and Atalaya golf courses, with easy access to the A7, this property has an appeal for everyone, from families to golfers, for full time living or a beautiful second home. Nothing quite like this property in this area, at this price!! The villa is of an attractive design, with an entrance hall leading to the living areas set on slightly different levels. Panoramic windows from both the dining room and lounge, brings the garden indoors, where the sun radiates and light abounds. A partially open kitchen is fitted with good quality appliances is accessed from the dining area. On the same floor, there is a guest suite, with ensuite bathroom and double doors leading to the terrace and the beautiful lush garden. From the entrance h...