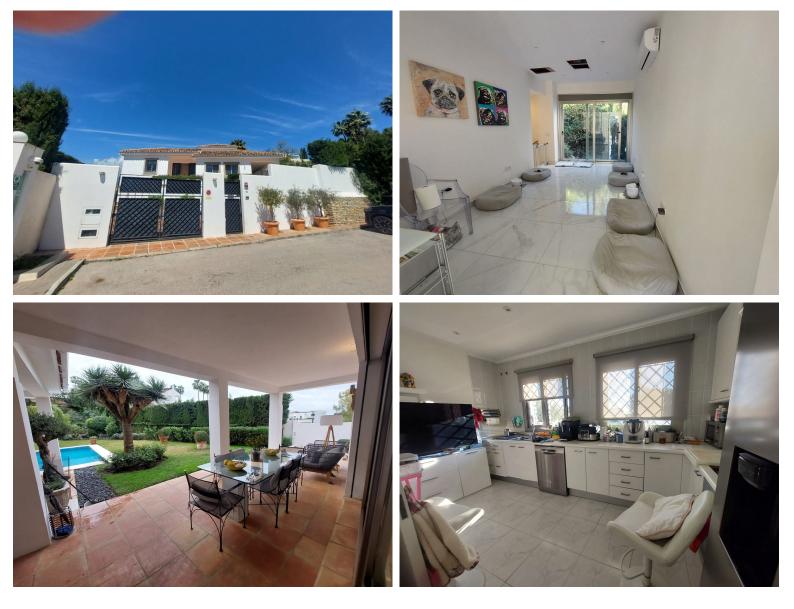

## BENAHAVÍS

VILLA IN BENAHAVÍS

An opportunity to purchase a traditional villa set in an ideal location which has been meticulously maintained. Set in the most popular area, between El Paraiso and Atalaya golf courses, with easy access to the A7, this property has an appeal for everyone, from families to golfers, for full time living or a beautiful second home. Nothing quite like this property in this area, at this price!! The villa is of an attractive design, with an entrance hall leading to the living areas set on slightly different levels. Panoramic windows from both the dining room and lounge, brings the garden indoors, where the sun radiates and light abounds. A partially open kitchen is fitted with good quality appliances is accessed from the dining area. On the same floor, there is a guest suite, with ensuite bathroom and double doors leading to the terrace and the beautiful lush garden. From the entrance h...