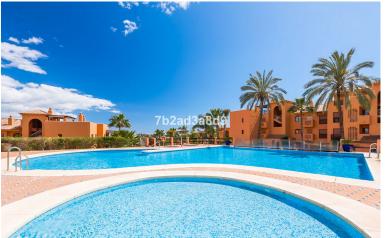

## APARTMENT IN ATALAYA

Fully renovated 3-bedroom southwest-facing garden apartment in Gazules del Sol, a fully gated and secured complex walking distance to Atalaya International School, Benahavís. All in one level, the property comprises: living/dining room with access to a southwest-facing covered terrace and a 70 m2 private garden; open-plan kitchen with laundry/pantry area; ensuite master bedroom; and 2 bedrooms sharing a bathroom. Extra features include: herringbone oak floors; A/C hot and cold; underfloor heating in the bathrooms; Sono's soundsystem in the living room. The property includes a garage and storage space in the underground level. The community features: 3 swimming pools with mature gardens; a paddle tennis court; a gymnasium with dressing rooms including saunas; and a heated indoor pool.