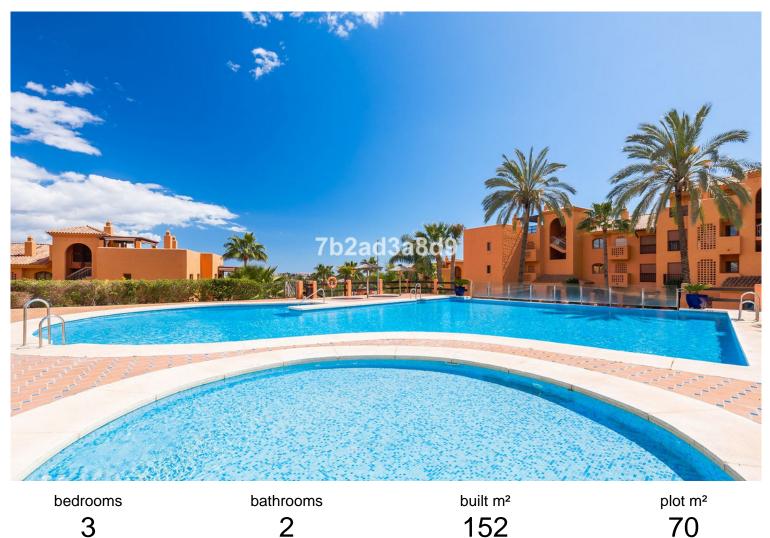

## APARTMENT IN ATALAYA

Fully renovated 3-bedroom southwest-facing garden apartment in Gazules del Sol, a fully gated and secured complex walking distance to Atalaya International School, Benahavís. All in one level, the property comprises: living/dining room with access to a southwest-facing covered terrace and a 70 m2 private garden; open-plan kitchen with laundry/pantry area; ensuite master bedroom; and 2 bedrooms sharing a bathroom. Extra features include: herringbone oak floors; A/C hot and cold; underfloor heating in the bathrooms; Sono's soundsystem in the living room. The property includes a garage and storage space in the underground level. The community features: 3 swimming pools with mature gardens; a paddle tennis court; a gymnasium with dressing rooms including saunas; and a heated indoor pool.