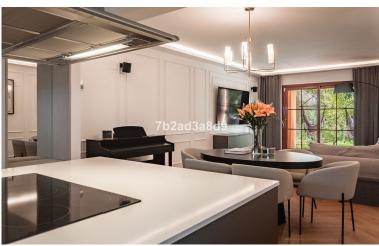

## APARTMENT IN ATALAYA

Fully renovated 3-bedroom southwest-facing garden apartment in Gazules del Sol, a fully gated and secured complex walking distance to Atalaya International School, Benahavís. All in one level, the property comprises: living/dining room with access to a southwest-facing covered terrace and a 70 m2 private garden; open-plan kitchen with laundry/pantry area; ensuite master bedroom; and 2 bedrooms sharing a bathroom. Extra features include: herringbone oak floors; A/C hot and cold; underfloor heating in the bathrooms; Sono's soundsystem in the living room. The property includes a garage and storage space in the underground level. The community features: 3 swimming pools with mature gardens; a paddle tennis court; a gymnasium with dressing rooms including saunas; and a heated indoor pool.