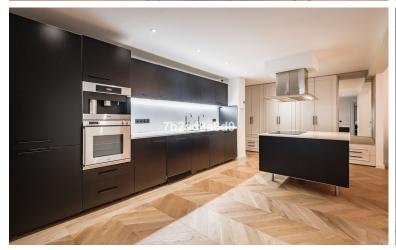

## APARTMENT IN ATALAYA

Fully renovated 3-bedroom southwest-facing garden apartment in Gazules del Sol, a fully gated and secured complex walking distance to Atalaya International School, Benahavís. All in one level, the property comprises: living/dining room with access to a southwest-facing covered terrace and a 70 m2 private garden; open-plan kitchen with laundry/pantry area; ensuite master bedroom; and 2 bedrooms sharing a bathroom. Extra features include: herringbone oak floors; A/C hot and cold; underfloor heating in the bathrooms; Sono's soundsystem in the living room. The property includes a garage and storage space in the underground level. The community features: 3 swimming pools with mature gardens; a paddle tennis court; a gymnasium with dressing rooms including saunas; and a heated indoor pool.