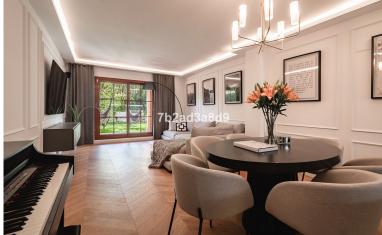

## APARTMENT IN ATALAYA

Fully renovated 3-bedroom southwest-facing garden apartment in Gazules del Sol, a fully gated and secured complex walking distance to Atalaya International School, Benahavís. All in one level, the property comprises: living/dining room with access to a southwest-facing covered terrace and a 70 m2 private garden; open-plan kitchen with laundry/pantry area; ensuite master bedroom; and 2 bedrooms sharing a bathroom. Extra features include: herringbone oak floors; A/C hot and cold; underfloor heating in the bathrooms; Sono's soundsystem in the living room. The property includes a garage and storage space in the underground level. The community features: 3 swimming pools with mature gardens; a paddle tennis court; a gymnasium with dressing rooms including saunas; and a heated indoor pool.