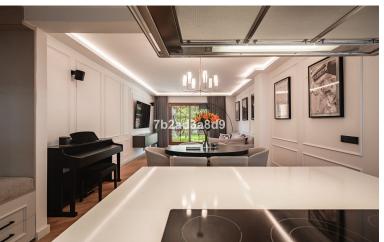

## APARTMENT IN ATALAYA

Fully renovated 3-bedroom southwest-facing garden apartment in Gazules del Sol, a fully gated and secured complex walking distance to Atalaya International School, Benahavís. All in one level, the property comprises: living/dining room with access to a southwest-facing covered terrace and a 70 m2 private garden; open-plan kitchen with laundry/pantry area; ensuite master bedroom; and 2 bedrooms sharing a bathroom. Extra features include: herringbone oak floors; A/C hot and cold; underfloor heating in the bathrooms; Sono's soundsystem in the living room. The property includes a garage and storage space in the underground level. The community features: 3 swimming pools with mature gardens; a paddle tennis court; a gymnasium with dressing rooms including saunas; and a heated indoor pool.