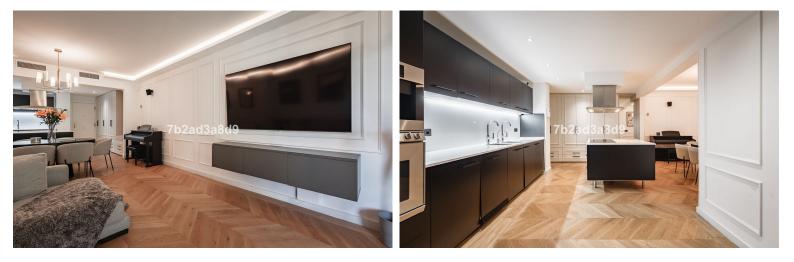

## APARTMENT IN ATALAYA

Fully renovated 3-bedroom southwest-facing garden apartment in Gazules del Sol, a fully gated and secured complex walking distance to Atalaya International School, Benahavís. All in one level, the property comprises: living/dining room with access to a southwest-facing covered terrace and a 70 m2 private garden; open-plan kitchen with laundry/pantry area; ensuite master bedroom; and 2 bedrooms sharing a bathroom. Extra features include: herringbone oak floors; A/C hot and cold; underfloor heating in the bathrooms; Sono's soundsystem in the living room. The property includes a garage and storage space in the underground level. The community features: 3 swimming pools with mature gardens; a paddle tennis court; a gymnasium with dressing rooms including saunas; and a heated indoor pool.