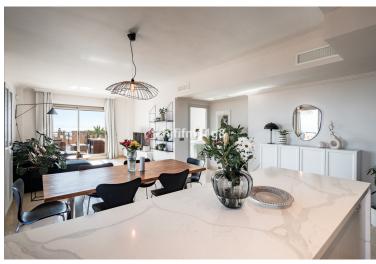

## PENTHOUSE IN BENAHAVÍS

This luxurious single-level penthouse offers stunning panoramic views of the sea and mountains. The property features an entrance hall leading to a spacious living and dining area, which opens onto two terraces: one facing southeast with views of La Concha mountain, the Atalaya Golf Course, and the Mediterranean Sea; the other facing south/southwest, showcasing sweeping vistas of the sea, Gibraltar, and the North African coastline. The open-plan kitchen is fully equipped with top-of-the-line Siemens appliances. The master bedroom boasts an en-suite bathroom and direct access to the terrace. Two additional bedrooms share a well-appointed bathroom. Additional highlights include 24-hour security and concierge services, CCTV surveillance, high-speed fiber-optic internet (100Mb), air conditioning (hot and cold), underfloor heating throughout, and a gas BBQ. Set in a tranquil location, the...