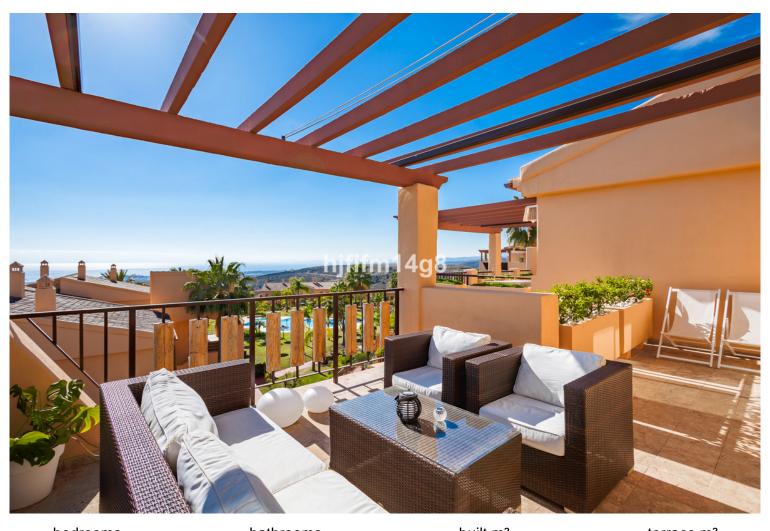

## PENTHOUSE IN BENAHAVÍS

This luxurious single-level penthouse offers stunning panoramic views of the sea and mountains. The property features an entrance hall leading to a spacious living and dining area, which opens onto two terraces: one facing southeast with views of La Concha mountain, the Atalaya Golf Course, and the Mediterranean Sea; the other facing south/southwest, showcasing sweeping vistas of the sea, Gibraltar, and the North African coastline. The open-plan kitchen is fully equipped with top-of-the-line Siemens appliances. The master bedroom boasts an en-suite bathroom and direct access to the terrace. Two additional bedrooms share a well-appointed bathroom. Additional highlights include 24-hour security and concierge services, CCTV surveillance, high-speed fiber-optic internet (100Mb), air conditioning (hot and cold), underfloor heating throughout, and a gas BBQ. Set in a tranquil location, the...