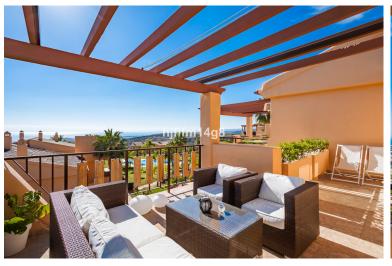

## PENTHOUSE IN BENAHAVÍS

This luxurious single-level penthouse offers stunning panoramic views of the sea and mountains. The property features an entrance hall leading to a spacious living and dining area, which opens onto two terraces: one facing southeast with views of La Concha mountain, the Atalaya Golf Course, and the Mediterranean Sea; the other facing south/southwest, showcasing sweeping vistas of the sea, Gibraltar, and the North African coastline. The open-plan kitchen is fully equipped with top-of-the-line Siemens appliances. The master bedroom boasts an en-suite bathroom and direct access to the terrace. Two additional bedrooms share a well-appointed bathroom. Additional highlights include 24-hour security and concierge services, CCTV surveillance, high-speed fiber-optic internet (100Mb), air conditioning (hot and cold), underfloor heating throughout, and a gas BBQ. Set in a tranquil location, the...