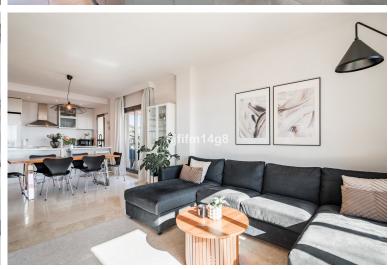

## PENTHOUSE IN BENAHAVÍS

This luxurious single-level penthouse offers stunning panoramic views of the sea and mountains. The property features an entrance hall leading to a spacious living and dining area, which opens onto two terraces: one facing southeast with views of La Concha mountain, the Atalaya Golf Course, and the Mediterranean Sea; the other facing south/southwest, showcasing sweeping vistas of the sea, Gibraltar, and the North African coastline. The open-plan kitchen is fully equipped with top-of-the-line Siemens appliances. The master bedroom boasts an en-suite bathroom and direct access to the terrace. Two additional bedrooms share a well-appointed bathroom. Additional highlights include 24-hour security and concierge services, CCTV surveillance, high-speed fiber-optic internet (100Mb), air conditioning (hot and cold), underfloor heating throughout, and a gas BBQ. Set in a tranquil location, the...