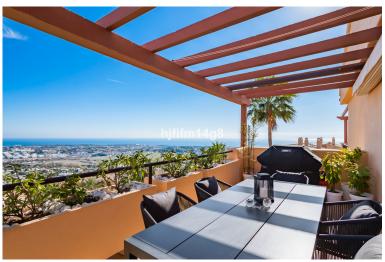

## PENTHOUSE IN BENAHAVÍS

This luxurious single-level penthouse offers stunning panoramic views of the sea and mountains. The property features an entrance hall leading to a spacious living and dining area, which opens onto two terraces: one facing southeast with views of La Concha mountain, the Atalaya Golf Course, and the Mediterranean Sea; the other facing south/southwest, showcasing sweeping vistas of the sea, Gibraltar, and the North African coastline. The open-plan kitchen is fully equipped with top-of-the-line Siemens appliances. The master bedroom boasts an en-suite bathroom and direct access to the terrace. Two additional bedrooms share a well-appointed bathroom. Additional highlights include 24-hour security and concierge services, CCTV surveillance, high-speed fiber-optic internet (100Mb), air conditioning (hot and cold), underfloor heating throughout, and a gas BBQ. Set in a tranquil location, the...