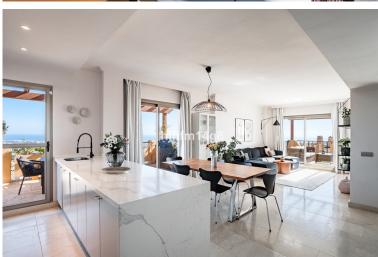

## PENTHOUSE IN BENAHAVÍS

This luxurious single-level penthouse offers stunning panoramic views of the sea and mountains. The property features an entrance hall leading to a spacious living and dining area, which opens onto two terraces: one facing southeast with views of La Concha mountain, the Atalaya Golf Course, and the Mediterranean Sea; the other facing south/southwest, showcasing sweeping vistas of the sea, Gibraltar, and the North African coastline. The open-plan kitchen is fully equipped with top-of-the-line Siemens appliances. The master bedroom boasts an en-suite bathroom and direct access to the terrace. Two additional bedrooms share a well-appointed bathroom. Additional highlights include 24-hour security and concierge services, CCTV surveillance, high-speed fiber-optic internet (100Mb), air conditioning (hot and cold), underfloor heating throughout, and a gas BBQ. Set in a tranquil location, the...