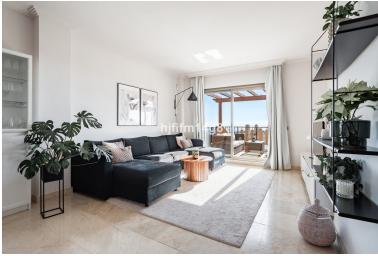

## PENTHOUSE IN BENAHAVÍS

This luxurious single-level penthouse offers stunning panoramic views of the sea and mountains. The property features an entrance hall leading to a spacious living and dining area, which opens onto two terraces: one facing southeast with views of La Concha mountain, the Atalaya Golf Course, and the Mediterranean Sea; the other facing south/southwest, showcasing sweeping vistas of the sea, Gibraltar, and the North African coastline. The open-plan kitchen is fully equipped with top-of-the-line Siemens appliances. The master bedroom boasts an en-suite bathroom and direct access to the terrace. Two additional bedrooms share a well-appointed bathroom. Additional highlights include 24-hour security and concierge services, CCTV surveillance, high-speed fiber-optic internet (100Mb), air conditioning (hot and cold), underfloor heating throughout, and a gas BBQ. Set in a tranquil location, the...