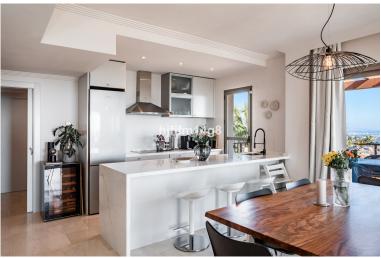

## PENTHOUSE IN BENAHAVÍS

This luxurious single-level penthouse offers stunning panoramic views of the sea and mountains. The property features an entrance hall leading to a spacious living and dining area, which opens onto two terraces: one facing southeast with views of La Concha mountain, the Atalaya Golf Course, and the Mediterranean Sea; the other facing south/southwest, showcasing sweeping vistas of the sea, Gibraltar, and the North African coastline. The open-plan kitchen is fully equipped with top-of-the-line Siemens appliances. The master bedroom boasts an en-suite bathroom and direct access to the terrace. Two additional bedrooms share a well-appointed bathroom. Additional highlights include 24-hour security and concierge services, CCTV surveillance, high-speed fiber-optic internet (100Mb), air conditioning (hot and cold), underfloor heating throughout, and a gas BBQ. Set in a tranquil location, the...