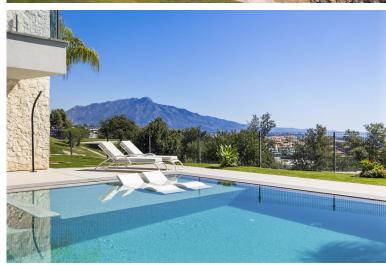

## VILLA IN BENAHAVÍS

Newly built contemporary villa situated in the prestigious urbanization of La Alquería, Benahavís. Positioned frontline golf and facing east to south, the property offers panoramic views of the Mediterranean Sea, the coastline, and the iconic La Concha mountain. Set on a 1,195 m² plot, the villa has a total built area of 407 m², complemented by approximately 90 m² of both covered and open terraces. The residence features five bedrooms, each with en-suite bathrooms, and is designed to combine modern comfort with elegant style. The main floor includes an entrance hallway leading to a spacious living area with high ceilings and a fireplace. Adjacent is a dining area, also with a fireplace, and an open-plan, fully fitted kitchen equipped with Blum cabinetry and appliances by Miele and Bora. This level also includes a guest toilet, laundry area, and two guest bedrooms. Direct access from t...