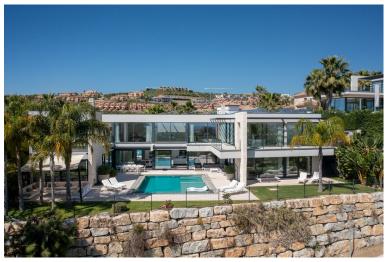

## VILLA IN BENAHAVÍS

Newly built contemporary villa situated in the prestigious urbanization of La Alquería, Benahavís. Positioned frontline golf and facing east to south, the property offers panoramic views of the Mediterranean Sea, the coastline, and the iconic La Concha mountain. Set on a 1,195 m² plot, the villa has a total built area of 407 m², complemented by approximately 90 m² of both covered and open terraces. The residence features five bedrooms, each with en-suite bathrooms, and is designed to combine modern comfort with elegant style. The main floor includes an entrance hallway leading to a spacious living area with high ceilings and a fireplace. Adjacent is a dining area, also with a fireplace, and an open-plan, fully fitted kitchen equipped with Blum cabinetry and appliances by Miele and Bora. This level also includes a guest toilet, laundry area, and two guest bedrooms. Direct access from t...