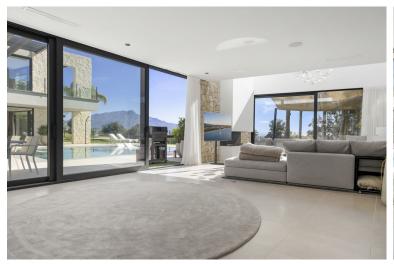

## VILLA IN BENAHAVÍS

Newly built contemporary villa situated in the prestigious urbanization of La Alquería, Benahavís. Positioned frontline golf and facing east to south, the property offers panoramic views of the Mediterranean Sea, the coastline, and the iconic La Concha mountain. Set on a 1,195 m² plot, the villa has a total built area of 407 m², complemented by approximately 90 m² of both covered and open terraces. The residence features five bedrooms, each with en-suite bathrooms, and is designed to combine modern comfort with elegant style. The main floor includes an entrance hallway leading to a spacious living area with high ceilings and a fireplace. Adjacent is a dining area, also with a fireplace, and an open-plan, fully fitted kitchen equipped with Blum cabinetry and appliances by Miele and Bora. This level also includes a guest toilet, laundry area, and two guest bedrooms. Direct access from t...