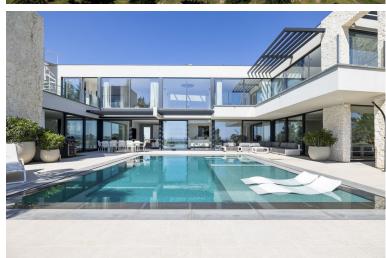

## VILLA IN BENAHAVÍS

Newly built contemporary villa situated in the prestigious urbanization of La Alquería, Benahavís. Positioned frontline golf and facing east to south, the property offers panoramic views of the Mediterranean Sea, the coastline, and the iconic La Concha mountain. Set on a 1,195 m² plot, the villa has a total built area of 407 m², complemented by approximately 90 m² of both covered and open terraces. The residence features five bedrooms, each with en-suite bathrooms, and is designed to combine modern comfort with elegant style. The main floor includes an entrance hallway leading to a spacious living area with high ceilings and a fireplace. Adjacent is a dining area, also with a fireplace, and an open-plan, fully fitted kitchen equipped with Blum cabinetry and appliances by Miele and Bora. This level also includes a guest toilet, laundry area, and two guest bedrooms. Direct access from t...