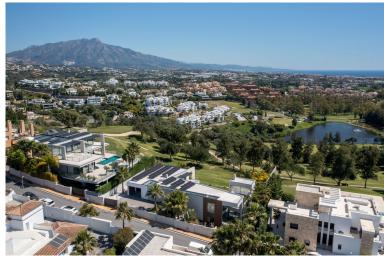

## VILLA IN BENAHAVÍS

Newly built contemporary villa situated in the prestigious urbanization of La Alquería, Benahavís. Positioned frontline golf and facing east to south, the property offers panoramic views of the Mediterranean Sea, the coastline, and the iconic La Concha mountain. Set on a 1,195 m² plot, the villa has a total built area of 407 m², complemented by approximately 90 m² of both covered and open terraces. The residence features five bedrooms, each with en-suite bathrooms, and is designed to combine modern comfort with elegant style. The main floor includes an entrance hallway leading to a spacious living area with high ceilings and a fireplace. Adjacent is a dining area, also with a fireplace, and an open-plan, fully fitted kitchen equipped with Blum cabinetry and appliances by Miele and Bora. This level also includes a guest toilet, laundry area, and two guest bedrooms. Direct access from t...