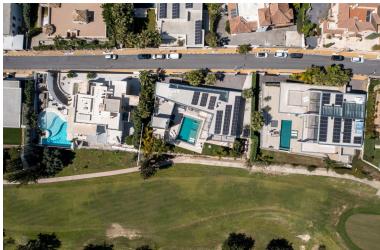

## VILLA IN BENAHAVÍS

Newly built contemporary villa situated in the prestigious urbanization of La Alquería, Benahavís. Positioned frontline golf and facing east to south, the property offers panoramic views of the Mediterranean Sea, the coastline, and the iconic La Concha mountain. Set on a 1,195 m² plot, the villa has a total built area of 407 m², complemented by approximately 90 m² of both covered and open terraces. The residence features five bedrooms, each with en-suite bathrooms, and is designed to combine modern comfort with elegant style. The main floor includes an entrance hallway leading to a spacious living area with high ceilings and a fireplace. Adjacent is a dining area, also with a fireplace, and an open-plan, fully fitted kitchen equipped with Blum cabinetry and appliances by Miele and Bora. This level also includes a guest toilet, laundry area, and two guest bedrooms. Direct access from t...