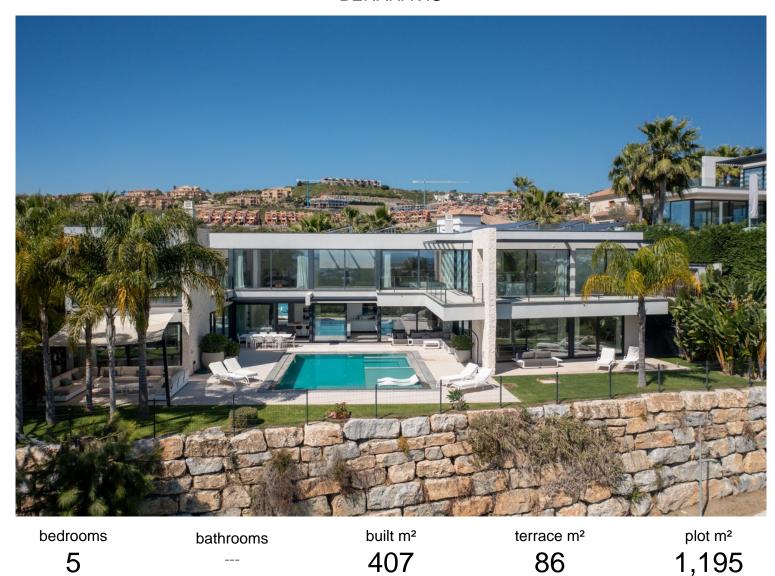

## BENAHAVÍS

## VILLA IN BENAHAVÍS

Newly built contemporary villa situated in the prestigious urbanization of La Alquería, Benahavís. Positioned frontline golf and facing east to south, the property offers panoramic views of the Mediterranean Sea, the coastline, and the iconic La Concha mountain. Set on a 1,195 m² plot, the villa has a total built area of 407 m², complemented by approximately 90 m² of both covered and open terraces. The residence features five bedrooms, each with en-suite bathrooms, and is designed to combine modern comfort with elegant style. The main floor includes an entrance hallway leading to a spacious living area with high ceilings and a fireplace. Adjacent is a dining area, also with a fireplace, and an open-plan, fully fitted kitchen equipped with Blum cabinetry and appliances by Miele and Bora. This level also includes a guest toilet, laundry area, and two guest bedrooms. Direct access from t...