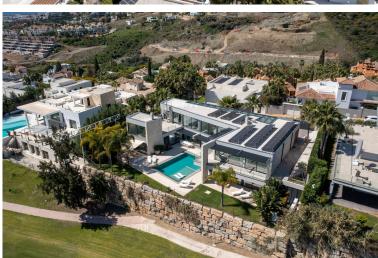

## VILLA IN BENAHAVÍS

Newly built contemporary villa situated in the prestigious urbanization of La Alquería, Benahavís. Positioned frontline golf and facing east to south, the property offers panoramic views of the Mediterranean Sea, the coastline, and the iconic La Concha mountain. Set on a 1,195 m² plot, the villa has a total built area of 407 m², complemented by approximately 90 m² of both covered and open terraces. The residence features five bedrooms, each with en-suite bathrooms, and is designed to combine modern comfort with elegant style. The main floor includes an entrance hallway leading to a spacious living area with high ceilings and a fireplace. Adjacent is a dining area, also with a fireplace, and an open-plan, fully fitted kitchen equipped with Blum cabinetry and appliances by Miele and Bora. This level also includes a guest toilet, laundry area, and two guest bedrooms. Direct access from t...