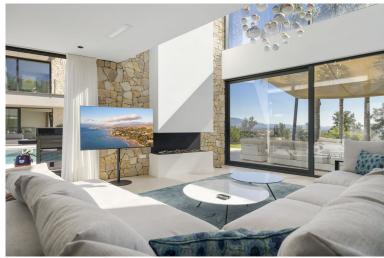

## VILLA IN BENAHAVÍS

Newly built contemporary villa situated in the prestigious urbanization of La Alquería, Benahavís. Positioned frontline golf and facing east to south, the property offers panoramic views of the Mediterranean Sea, the coastline, and the iconic La Concha mountain. Set on a 1,195 m² plot, the villa has a total built area of 407 m², complemented by approximately 90 m² of both covered and open terraces. The residence features five bedrooms, each with en-suite bathrooms, and is designed to combine modern comfort with elegant style. The main floor includes an entrance hallway leading to a spacious living area with high ceilings and a fireplace. Adjacent is a dining area, also with a fireplace, and an open-plan, fully fitted kitchen equipped with Blum cabinetry and appliances by Miele and Bora. This level also includes a guest toilet, laundry area, and two guest bedrooms. Direct access from t...