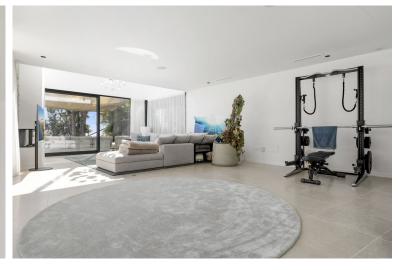

## VILLA IN BENAHAVÍS

Newly built contemporary villa situated in the prestigious urbanization of La Alquería, Benahavís. Positioned frontline golf and facing east to south, the property offers panoramic views of the Mediterranean Sea, the coastline, and the iconic La Concha mountain. Set on a 1,195 m² plot, the villa has a total built area of 407 m², complemented by approximately 90 m² of both covered and open terraces. The residence features five bedrooms, each with en-suite bathrooms, and is designed to combine modern comfort with elegant style. The main floor includes an entrance hallway leading to a spacious living area with high ceilings and a fireplace. Adjacent is a dining area, also with a fireplace, and an open-plan, fully fitted kitchen equipped with Blum cabinetry and appliances by Miele and Bora. This level also includes a guest toilet, laundry area, and two guest bedrooms. Direct access from t...