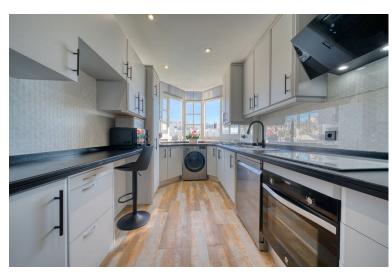

## PENTHOUSE IN BENALMADENA COSTA

Prime Beachfront Apartment | Benalmádena Costa. This exceptional frontline beach apartment has been fully renovated to the highest standards and is set within one of Benalmádena Costa's most prestigious residential complexes on Avenida Antonio Machado. With uninterrupted Mediterranean views from every room, this is an outstanding opportunity to own a stylish seafront home in one of the coast's most desirable locations. Spanning 93m² of constructed space, the apartment has been intelligently redesigned using premium materials and sleek, modern finishes. The independent kitchen is fully fitted with quality appliances - including a washing machine, dishwasher, and extractor fan—and enjoys a direct view of the sea, turning even daily routines into a joy. The open-plan living and dining area is bathed in natural light, with an integrated terrace that blurs the line between indoors...