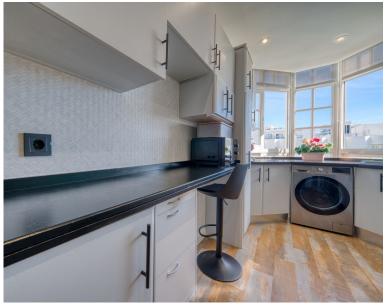

## PENTHOUSE IN BENALMADENA COSTA

Prime Beachfront Apartment | Benalmádena Costa. This exceptional frontline beach apartment has been fully renovated to the highest standards and is set within one of Benalmádena Costa's most prestigious residential complexes on Avenida Antonio Machado. With uninterrupted Mediterranean views from every room, this is an outstanding opportunity to own a stylish seafront home in one of the coast's most desirable locations. Spanning 93m² of constructed space, the apartment has been intelligently redesigned using premium materials and sleek, modern finishes. The independent kitchen is fully fitted with quality appliances - including a washing machine, dishwasher, and extractor fan—and enjoys a direct view of the sea, turning even daily routines into a joy. The open-plan living and dining area is bathed in natural light, with an integrated terrace that blurs the line between indoors...