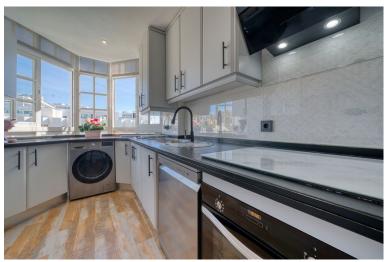

## PENTHOUSE IN BENALMADENA COSTA

Prime Beachfront Apartment | Benalmádena Costa. This exceptional frontline beach apartment has been fully renovated to the highest standards and is set within one of Benalmádena Costa's most prestigious residential complexes on Avenida Antonio Machado. With uninterrupted Mediterranean views from every room, this is an outstanding opportunity to own a stylish seafront home in one of the coast's most desirable locations. Spanning 93m² of constructed space, the apartment has been intelligently redesigned using premium materials and sleek, modern finishes. The independent kitchen is fully fitted with quality appliances - including a washing machine, dishwasher, and extractor fan—and enjoys a direct view of the sea, turning even daily routines into a joy. The open-plan living and dining area is bathed in natural light, with an integrated terrace that blurs the line between indoors...