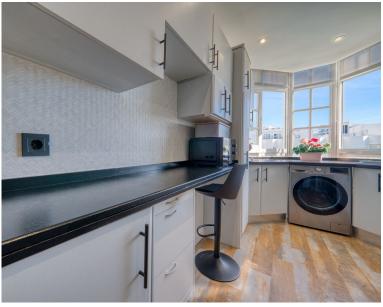

## PENTHOUSE IN BENALMADENA COSTA

Prime Beachfront Apartment | Benalmádena Costa. This exceptional frontline beach apartment has been fully renovated to the highest standards and is set within one of Benalmádena Costa's most prestigious residential complexes on Avenida Antonio Machado. With uninterrupted Mediterranean views from every room, this is an outstanding opportunity to own a stylish seafront home in one of the coast's most desirable locations. Spanning 93m² of constructed space, the apartment has been intelligently redesigned using premium materials and sleek, modern finishes. The independent kitchen is fully fitted with quality appliances - including a washing machine, dishwasher, and extractor fan—and enjoys a direct view of the sea, turning even daily routines into a joy. The open-plan living and dining area is bathed in natural light, with an integrated terrace that blurs the line between indoors...