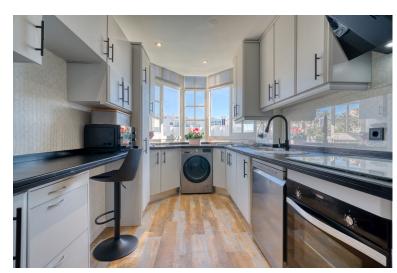

## PENTHOUSE IN BENALMADENA COSTA

Prime Beachfront Apartment | Benalmádena Costa. This exceptional frontline beach apartment has been fully renovated to the highest standards and is set within one of Benalmádena Costa's most prestigious residential complexes on Avenida Antonio Machado. With uninterrupted Mediterranean views from every room, this is an outstanding opportunity to own a stylish seafront home in one of the coast's most desirable locations. Spanning 93m² of constructed space, the apartment has been intelligently redesigned using premium materials and sleek, modern finishes. The independent kitchen is fully fitted with quality appliances - including a washing machine, dishwasher, and extractor fan—and enjoys a direct view of the sea, turning even daily routines into a joy. The open-plan living and dining area is bathed in natural light, with an integrated terrace that blurs the line between indoors...