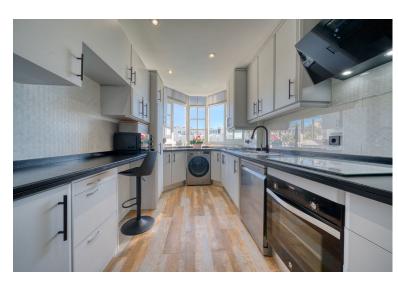

## PENTHOUSE IN BENALMADENA COSTA

Prime Beachfront Apartment | Benalmádena Costa. This exceptional frontline beach apartment has been fully renovated to the highest standards and is set within one of Benalmádena Costa's most prestigious residential complexes on Avenida Antonio Machado. With uninterrupted Mediterranean views from every room, this is an outstanding opportunity to own a stylish seafront home in one of the coast's most desirable locations. Spanning 93m² of constructed space, the apartment has been intelligently redesigned using premium materials and sleek, modern finishes. The independent kitchen is fully fitted with quality appliances - including a washing machine, dishwasher, and extractor fan—and enjoys a direct view of the sea, turning even daily routines into a joy. The open-plan living and dining area is bathed in natural light, with an integrated terrace that blurs the line between indoors...