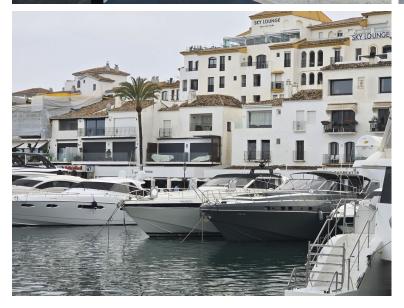

## COMMERCIAL IN PUERTO BANÚS

This 26m x 5.8m mooring is situated on the most desirable jetty in the exclusive and highly sought after Puerto Banus Marina Super-chic and well-protected, this marina is probably the best-known in Spain, and, in providing berths of up to 50m, attracts the world's most luxurious yachts. A 380V electricity supply, satellite TV and telephone connections are available. Traditional Andalusian-style buildings line the length and breadth of the marina, along with sea-view residences, dozens of famous designer boutiques, restaurants of all kinds, exclusive bars and trendy nightclubs.