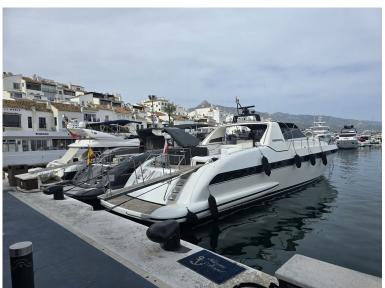

## COMMERCIAL IN PUERTO BANÚS

This 26m x 5.8m mooring is situated on the most desirable jetty in the exclusive and highly sought after Puerto Banus Marina Super-chic and well-protected, this marina is probably the best-known in Spain, and, in providing berths of up to 50m, attracts the world's most luxurious yachts. A 380V electricity supply, satellite TV and telephone connections are available. Traditional Andalusian-style buildings line the length and breadth of the marina, along with sea-view residences, dozens of famous designer boutiques, restaurants of all kinds, exclusive bars and trendy nightclubs.