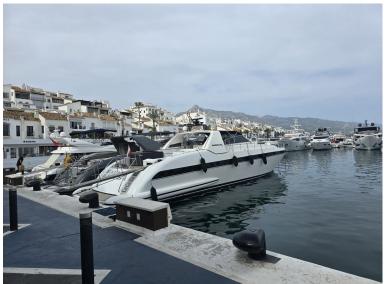

## COMMERCIAL IN PUERTO BANÚS

This 26m x 5.8m mooring is situated on the most desirable jetty in the exclusive and highly sought after Puerto Banus Marina Super-chic and well-protected, this marina is probably the best-known in Spain, and, in providing berths of up to 50m, attracts the world's most luxurious yachts. A 380V electricity supply, satellite TV and telephone connections are available. Traditional Andalusian-style buildings line the length and breadth of the marina, along with sea-view residences, dozens of famous designer boutiques, restaurants of all kinds, exclusive bars and trendy nightclubs.