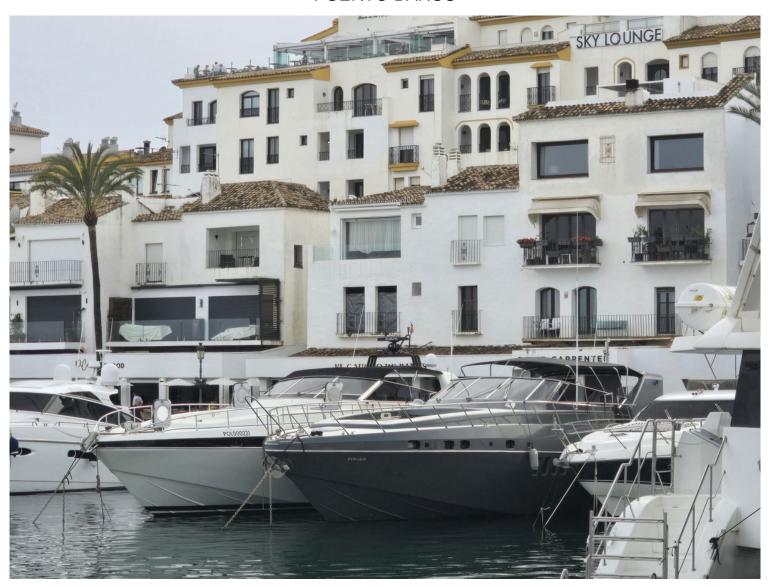

## COMMERCIAL IN PUERTO BANÚS

This 26m x 5.8m mooring is situated on the most desirable jetty in the exclusive and highly sought after Puerto Banus Marina Super-chic and well-protected, this marina is probably the best-known in Spain, and, in providing berths of up to 50m, attracts the world's most luxurious yachts. A 380V electricity supply, satellite TV and telephone connections are available. Traditional Andalusian-style buildings line the length and breadth of the marina, along with sea-view residences, dozens of famous designer boutiques, restaurants of all kinds, exclusive bars and trendy nightclubs.