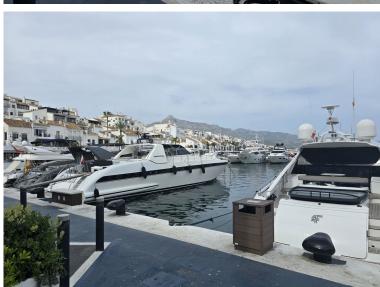

## COMMERCIAL IN PUERTO BANÚS

This 26m x 5.8m mooring is situated on the most desirable jetty in the exclusive and highly sought after Puerto Banus Marina Super-chic and well-protected, this marina is probably the best-known in Spain, and, in providing berths of up to 50m, attracts the world's most luxurious yachts. A 380V electricity supply, satellite TV and telephone connections are available. Traditional Andalusian-style buildings line the length and breadth of the marina, along with sea-view residences, dozens of famous designer boutiques, restaurants of all kinds, exclusive bars and trendy nightclubs.