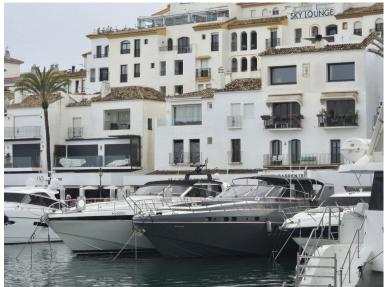

## COMMERCIAL IN PUERTO BANÚS

This 26m x 5.8m mooring is situated on the most desirable jetty in the exclusive and highly sought after Puerto Banus Marina Super-chic and well-protected, this marina is probably the best-known in Spain, and, in providing berths of up to 50m, attracts the world's most luxurious yachts. A 380V electricity supply, satellite TV and telephone connections are available. Traditional Andalusian-style buildings line the length and breadth of the marina, along with sea-view residences, dozens of famous designer boutiques, restaurants of all kinds, exclusive bars and trendy nightclubs.