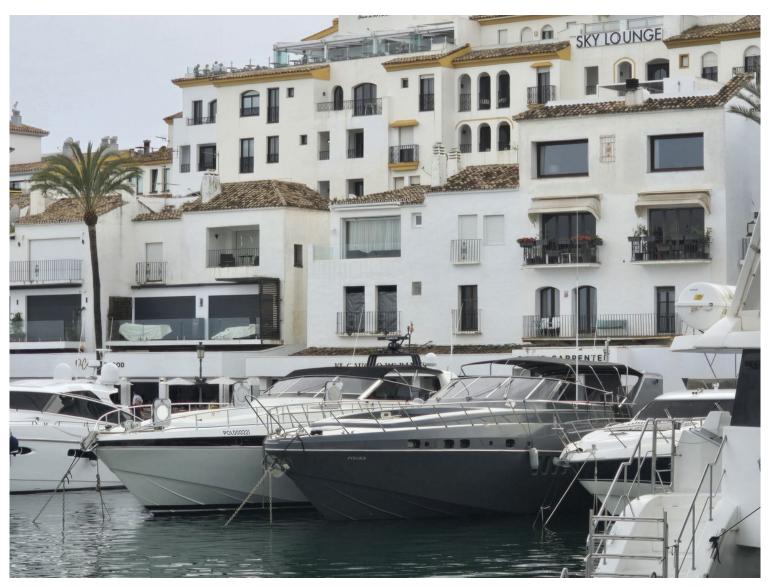

## COMMERCIAL IN PUERTO BANÚS

This 26m x 5.8m mooring is situated on the most desirable jetty in the exclusive and highly sought after Puerto Banus Marina Super-chic and well-protected, this marina is probably the best-known in Spain, and, in providing berths of up to 50m, attracts the world's most luxurious yachts. A 380V electricity supply, satellite TV and telephone connections are available. Traditional Andalusian-style buildings line the length and breadth of the marina, along with sea-view residences, dozens of famous designer boutiques, restaurants of all kinds, exclusive bars and trendy nightclubs.