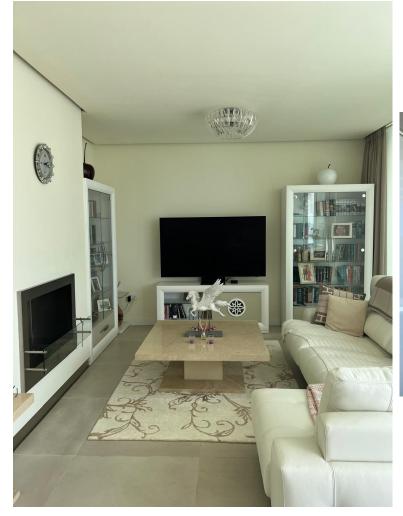

Spacious Modern Townhouse – 3 Bedrooms Total built area: 313 m² Interior living space: 218 m² Terraces: 95 m² This elegant three-level home boasts the largest layout in the complex. With refined interiors and tasteful furnishings, it offers an ideal balance of comfort and style for family living. Upper Level – Private Rooftop Terrace An exceptio...