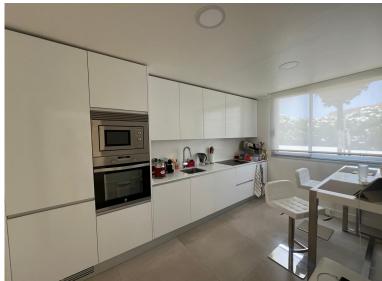

Spacious Modern Townhouse – 3 Bedrooms Total built area: 313 m² Interior living space: 218 m² Terraces: 95 m² This elegant three-level home boasts the largest layout in the complex. With refined interiors and tasteful furnishings, it offers an ideal balance of comfort and style for family living. Upper Level – Private Rooftop Terrace An exceptio...