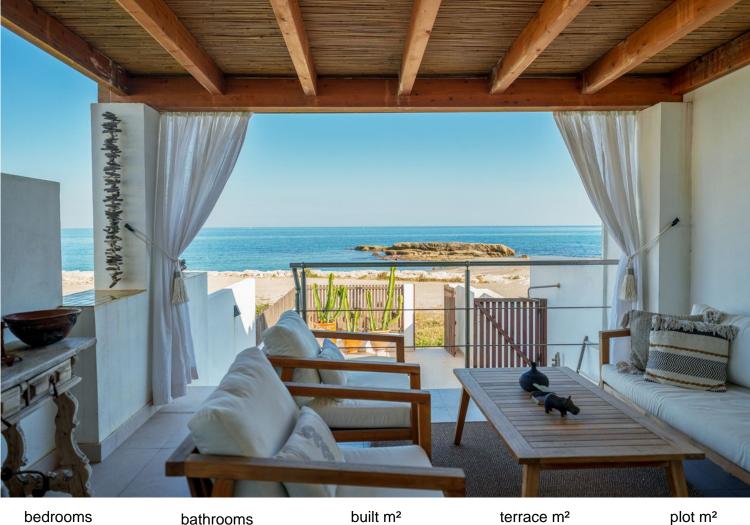

## **ESTEPONA**

bathroomsbuilt m²terrace m²plot m²---9097243

## TERRACED TOWNHOUSE IN ESTEPONA

Exceptional Frontline Luxury Beach Townhouse in Bahia Dorada Discover the epitome of luxury coastal living with this newly reformed duplex townhouse, nestled right on the beachfront in the prestigious Bahia Dorada. Offering breathtaking sea views, direct access to the promenade and beach, and a tranquil Andalusian ambiance, this exquisite 2-bedroom, 2-bathroom home is a true dream come true. Upon arrival, you are welcomed through a stunningly staged courtyard, centered around a majestic olive tree, creating a serene and inviting atmosphere. This gorgeous outdoor space is designed for alfresco living, featuring a BBQ and outdoor dining area, a dedicated prep station, a charming fountain, and exquisite décor including lush pot plants, authentic Andalusian wall-mounted plates, and unique handcrafted pieces. The front open terrace directly faces the golden sands and turquoise waters, offeri...