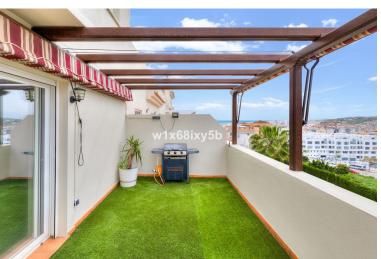

## ESTEPONA

bedrooms 2

bathrooms 2

built m² 145

terrace m²

40

Stunning Duplex Penthouse in the Heart of Estepona Discover this exceptional duplex penthouse offering 145 m² across two levels, featuring a spectacular 40 m² terrace with breathtaking panoramic views of the sea, mountains, gardens, and even Gibraltar. Perfectly located between Málaga and Gibraltar airports, this property blends a cosmopolitan lifestyle with the charm of traditional Andalusia. The home boasts a modern and bright design with top-quality finishes, including built-in wardrobes, electric shutters, a private garage and storage room, as well as solar panels, green areas, and a lift. The residence offers a peaceful atmosphere with access to a communal swimming pool—ideal for relaxation and enjoying the Mediterranean lifestyle. The master bedroom includes a spacious walk-in closet, an en-suite bathroom, and direct access to a private 30 m² solarium, where you'll enjoy u...