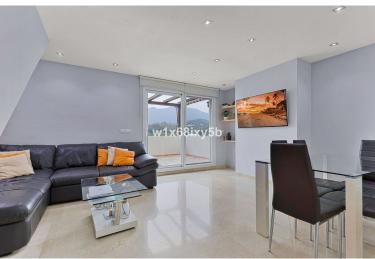

## ESTEPONA

bedrooms 2

bathrooms 2

built m² 145

terrace m²

40

Stunning Duplex Penthouse in the Heart of Estepona Discover this exceptional duplex penthouse offering 145 m² across two levels, featuring a spectacular 40 m² terrace with breathtaking panoramic views of the sea, mountains, gardens, and even Gibraltar. Perfectly located between Málaga and Gibraltar airports, this property blends a cosmopolitan lifestyle with the charm of traditional Andalusia. The home boasts a modern and bright design with top-quality finishes, including built-in wardrobes, electric shutters, a private garage and storage room, as well as solar panels, green areas, and a lift. The residence offers a peaceful atmosphere with access to a communal swimming pool—ideal for relaxation and enjoying the Mediterranean lifestyle. The master bedroom includes a spacious walk-in closet, an en-suite bathroom, and direct access to a private 30 m² solarium, where you'll enjoy u...