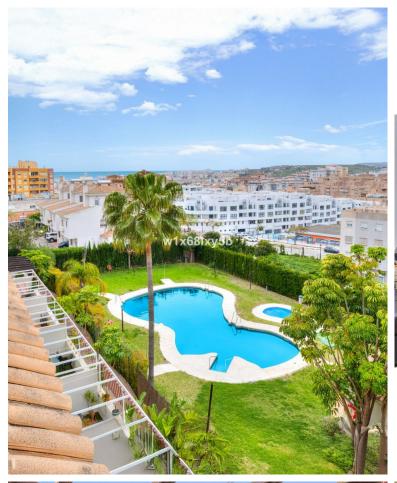

## ESTEPONA

bedrooms 2

bathrooms 2

built m² 145

terrace m²

40

Stunning Duplex Penthouse in the Heart of Estepona Discover this exceptional duplex penthouse offering 145 m² across two levels, featuring a spectacular 40 m² terrace with breathtaking panoramic views of the sea, mountains, gardens, and even Gibraltar. Perfectly located between Málaga and Gibraltar airports, this property blends a cosmopolitan lifestyle with the charm of traditional Andalusia. The home boasts a modern and bright design with top-quality finishes, including built-in wardrobes, electric shutters, a private garage and storage room, as well as solar panels, green areas, and a lift. The residence offers a peaceful atmosphere with access to a communal swimming pool—ideal for relaxation and enjoying the Mediterranean lifestyle. The master bedroom includes a spacious walk-in closet, an en-suite bathroom, and direct access to a private 30 m² solarium, where you'll enjoy u...