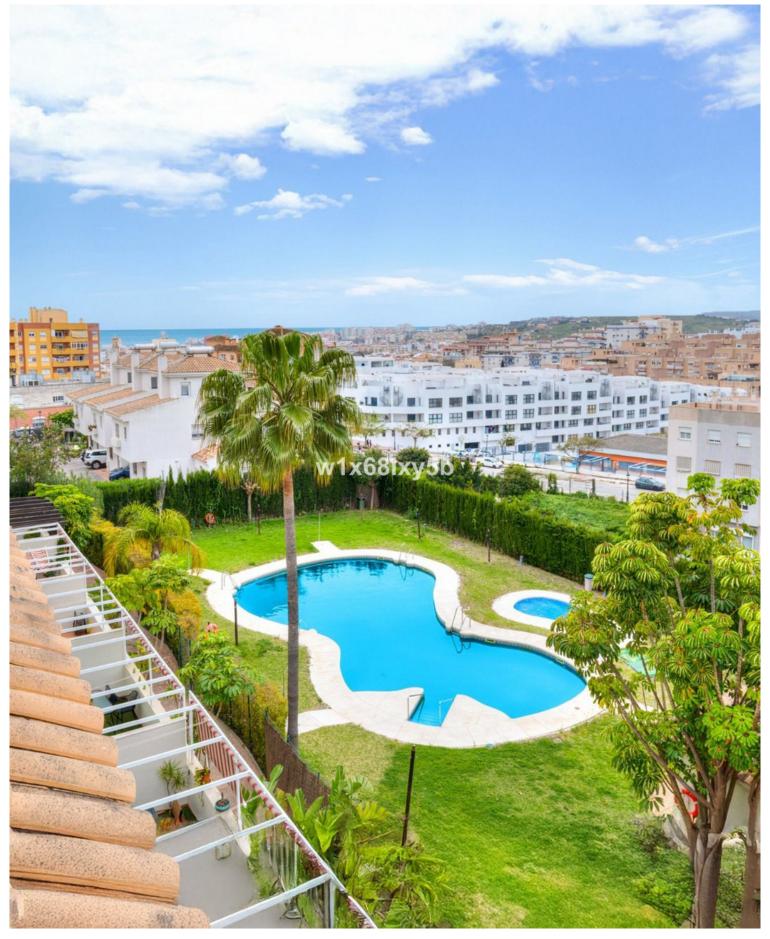

## ESTEPONA

bedrooms 2

bathrooms 2

built m² 145

terrace m²

40

Stunning Duplex Penthouse in the Heart of Estepona Discover this exceptional duplex penthouse offering 145 m² across two levels, featuring a spectacular 40 m² terrace with breathtaking panoramic views of the sea, mountains, gardens, and even Gibraltar. Perfectly located between Málaga and Gibraltar airports, this property blends a cosmopolitan lifestyle with the charm of traditional Andalusia. The home boasts a modern and bright design with top-quality finishes, including built-in wardrobes, electric shutters, a private garage and storage room, as well as solar panels, green areas, and a lift. The residence offers a peaceful atmosphere with access to a communal swimming pool—ideal for relaxation and enjoying the Mediterranean lifestyle. The master bedroom includes a spacious walk-in closet, an en-suite bathroom, and direct access to a private 30 m² solarium, where you'll enjoy u...