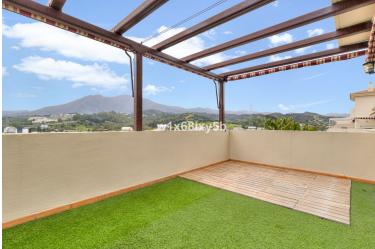

## ESTEPONA

bedrooms 2

bathrooms 2

built m² 145

terrace m²

40

Stunning Duplex Penthouse in the Heart of Estepona Discover this exceptional duplex penthouse offering 145 m² across two levels, featuring a spectacular 40 m² terrace with breathtaking panoramic views of the sea, mountains, gardens, and even Gibraltar. Perfectly located between Málaga and Gibraltar airports, this property blends a cosmopolitan lifestyle with the charm of traditional Andalusia. The home boasts a modern and bright design with top-quality finishes, including built-in wardrobes, electric shutters, a private garage and storage room, as well as solar panels, green areas, and a lift. The residence offers a peaceful atmosphere with access to a communal swimming pool—ideal for relaxation and enjoying the Mediterranean lifestyle. The master bedroom includes a spacious walk-in closet, an en-suite bathroom, and direct access to a private 30 m² solarium, where you'll enjoy u...