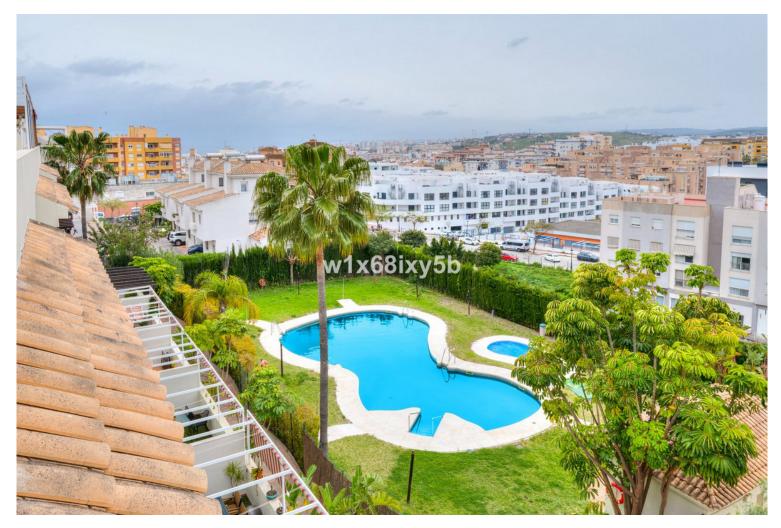

## PENTHOUSE IN ESTEPONA

Stunning Duplex Penthouse in the Heart of Estepona Discover this exceptional duplex penthouse offering 145 m² across two levels, featuring a spectacular 40 m² terrace with breathtaking panoramic views of the sea, mountains, gardens, and even Gibraltar. Perfectly located between Málaga and Gibraltar airports, this property blends a cosmopolitan lifestyle with the charm of traditional Andalusia. The home boasts a modern and bright design with top-quality finishes, including built-in wardrobes, electric shutters, a private garage and storage room, as well as solar panels, green areas, and a lift. The residence offers a peaceful atmosphere with access to a communal swimming pool—ideal for relaxation and enjoying the Mediterranean lifestyle. The master bedroom includes a spacious walk-in closet, an en-suite bathroom, and direct access to a private 30 m² solarium, where you'll enjoy u...