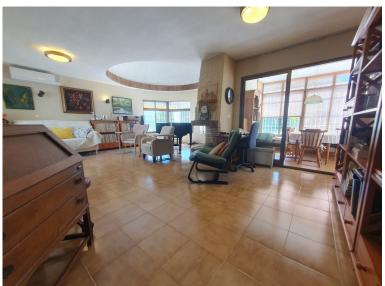

## VILLA IN CALAHONDA

Reduced from 620.000 to 595.000 for a quick sale. 600m from the beach, 500 m from supermarkets, banks, pharmacy, transport, etc. Exclusive south facing villa on one level is located within walking distance to amenities and beach. With a fully fitted kitchen, private garage, storage room and heated pool. Features include hot/cold air conditioning, fitted wardrobes, 2 en-suite bathrooms (option of 3) and barbecue. The villa is in excellent condition but would benefit from an update, it is located within walking distance to shops, restaurants, cafes, supermarkets, pharmacy, bus and beach. Equipped with 24 hour security system and alarm, this home is an excellent investment option in a high demand area. Other features include solar water panel, water tank and the possibility of extension, making this property a unique opportunity. Villa, Walking distance to beach, Fitted Kitchen, Parking:...