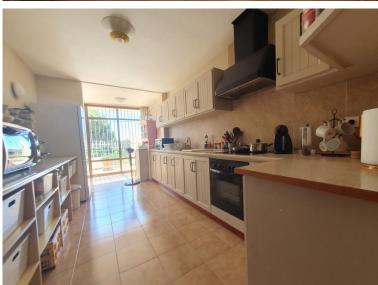

## VILLA IN CALAHONDA

Reduced from 620.000 to 595.000 for a quick sale. 600m from the beach, 500 m from supermarkets, banks, pharmacy, transport, etc. Exclusive south facing villa on one level is located within walking distance to amenities and beach. With a fully fitted kitchen, private garage, storage room and heated pool. Features include hot/cold air conditioning, fitted wardrobes, 2 en-suite bathrooms (option of 3) and barbecue. The villa is in excellent condition but would benefit from an update, it is located within walking distance to shops, restaurants, cafes, supermarkets, pharmacy, bus and beach. Equipped with 24 hour security system and alarm, this home is an excellent investment option in a high demand area. Other features include solar water panel, water tank and the possibility of extension, making this property a unique opportunity. Villa, Walking distance to beach, Fitted Kitchen, Parking:...