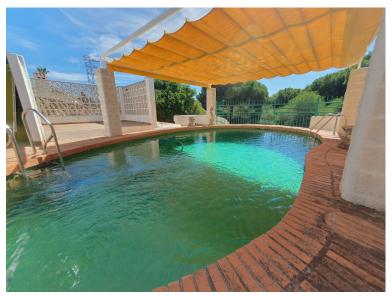

## VILLA IN CALAHONDA

Reduced from 620.000 to 595.000 for a quick sale. 600m from the beach, 500 m from supermarkets, banks, pharmacy, transport, etc. Exclusive south facing villa on one level is located within walking distance to amenities and beach. With a fully fitted kitchen, private garage, storage room and heated pool. Features include hot/cold air conditioning, fitted wardrobes, 2 en-suite bathrooms (option of 3) and barbecue. The villa is in excellent condition but would benefit from an update, it is located within walking distance to shops, restaurants, cafes, supermarkets, pharmacy, bus and beach. Equipped with 24 hour security system and alarm, this home is an excellent investment option in a high demand area. Other features include solar water panel, water tank and the possibility of extension, making this property a unique opportunity. Villa, Walking distance to beach, Fitted Kitchen, Parking:...