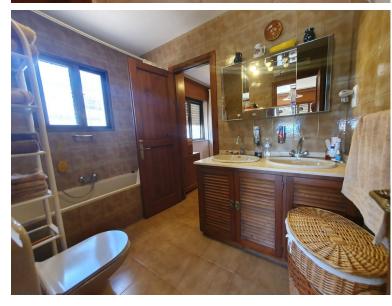

## VILLA IN CALAHONDA

Reduced from 620.000 to 595.000 for a quick sale. 600m from the beach, 500 m from supermarkets, banks, pharmacy, transport, etc. Exclusive south facing villa on one level is located within walking distance to amenities and beach. With a fully fitted kitchen, private garage, storage room and heated pool. Features include hot/cold air conditioning, fitted wardrobes, 2 en-suite bathrooms (option of 3) and barbecue. The villa is in excellent condition but would benefit from an update, it is located within walking distance to shops, restaurants, cafes, supermarkets, pharmacy, bus and beach. Equipped with 24 hour security system and alarm, this home is an excellent investment option in a high demand area. Other features include solar water panel, water tank and the possibility of extension, making this property a unique opportunity. Villa, Walking distance to beach, Fitted Kitchen, Parking:...