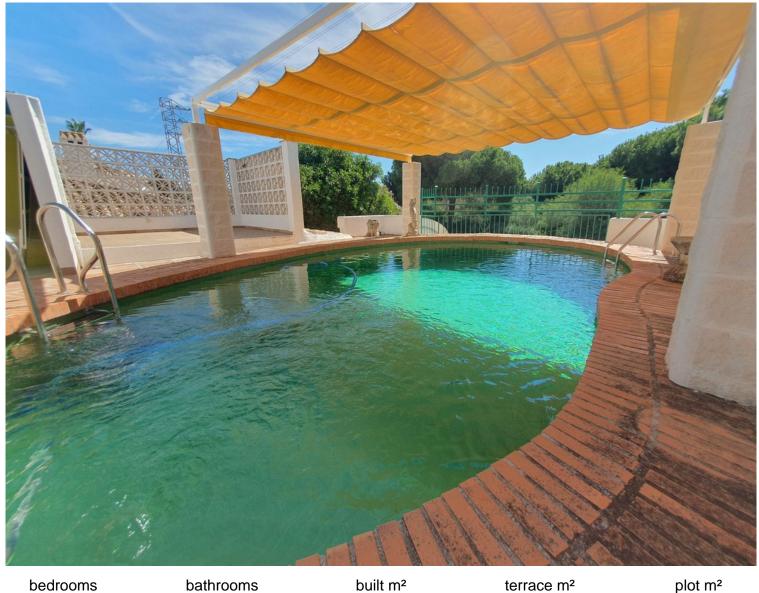

## CALAHONDA

pedrooms bathrooms built m<sup>2</sup> terrace m<sup>2</sup> plot m<sup>2</sup> 3 2 249 109 552

## VILLA IN CALAHONDA

Reduced from 620.000 to 595.000 for a quick sale. 600m from the beach, 500 m from supermarkets, banks, pharmacy, transport, etc. Exclusive south facing villa on one level is located within walking distance to amenities and beach. With a fully fitted kitchen, private garage, storage room and heated pool. Features include hot/cold air conditioning, fitted wardrobes, 2 en-suite bathrooms (option of 3) and barbecue. The villa is in excellent condition but would benefit from an update, it is located within walking distance to shops, restaurants, cafes, supermarkets, pharmacy, bus and beach. Equipped with 24 hour security system and alarm, this home is an excellent investment option in a high demand area. Other features include solar water panel, water tank and the possibility of extension, making this property a unique opportunity. Villa, Walking distance to beach, Fitted Kitchen, Parking:...