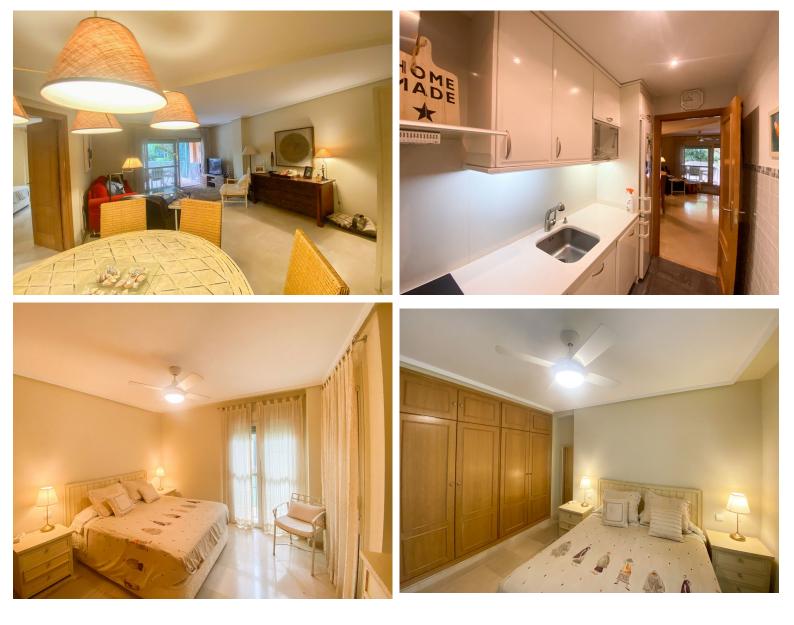

## APARTMENT IN MARBESA

Located in the exclusive residential area of Marbesa, between Elviria and the port of Cabopino, we present this charming apartment just a few steps from the emblematic beach of Artola Dunes. The property has three bedrooms and two bathrooms, all with fitted closets that provide functionality and storage space. It has a spacious living room with access to a cozy porch ideal for enjoying the Mediterranean climate and a private garden Includes garage space with direct elevator access The urbanization offers a large communal pool, well maintained green areas and outdoor parking for residents and guests. A perfect property for those looking to live near the sea in a quiet environment, well connected and surrounded by nature. Do not hesitate to request a visit!