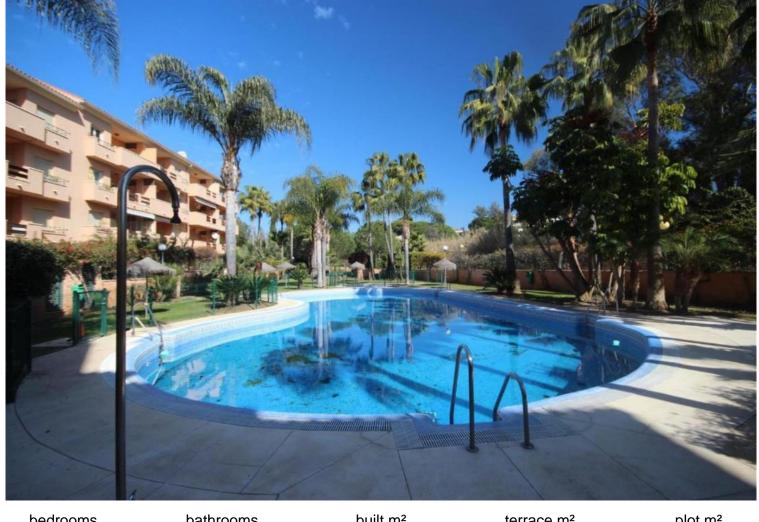

## **MARBESA**

bedrooms bathrooms built  $m^2$  terrace  $m^2$  plot  $m^2$  3 2 110 30 80

## APARTMENT IN MARBESA

Located in the exclusive residential area of Marbesa, between Elviria and the port of Cabopino, we present this charming apartment just a few steps from the emblematic beach of Artola Dunes. The property has three bedrooms and two bathrooms, all with fitted closets that provide functionality and storage space. It has a spacious living room with access to a cozy porch ideal for enjoying the Mediterranean climate and a private garden Includes garage space with direct elevator access The urbanization offers a large communal pool, well maintained green areas and outdoor parking for residents and guests. A perfect property for those looking to live near the sea in a quiet environment, well connected and surrounded by nature. Do not hesitate to request a visit!