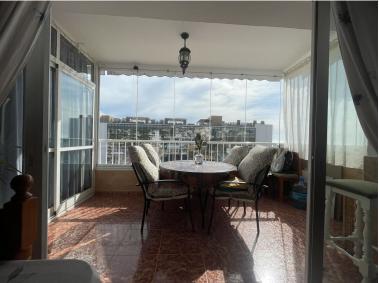

## PENTHOUSE IN BENALMADENA COSTA

Discover the home of your dreams on the Costa del Sol! This spectacular 53 m<sup>2</sup> apartment is in perfect condition and offers everything you need to live comfortably and enjoy the sun. Key Features: South-facing, ensuring natural light all day long. Communal parking and an elevator for added convenience. Air conditioning and an electric water heater, ensuring comfort throughout the year. Fully equipped kitchen with high-end appliances, ready for you to prepare your best recipes. Glazed terrace with Climalit windows, perfect for enjoying the outdoors all year round. Perfect Layout: 2 cozy bedrooms. Spacious living room with an open-plan kitchen to create the perfect atmosphere. Full bathroom and practical pantry. Private terrace to relax outdoors. Extras that make a difference: Garage space included in the price. Storage room for extra storage. Individual heating with cold/heat pump. A...