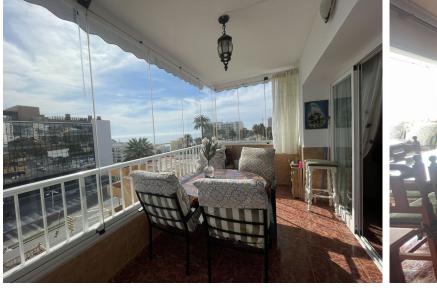

## PENTHOUSE IN BENALMADENA COSTA

Discover the home of your dreams on the Costa del Sol! This spectacular 53 m<sup>2</sup> apartment is in perfect condition and offers everything you need to live comfortably and enjoy the sun. Key Features: South-facing, ensuring natural light all day long. Communal parking and an elevator for added convenience. Air conditioning and an electric water heater, ensuring comfort throughout the year. Fully equipped kitchen with high-end appliances, ready for you to prepare your best recipes. Glazed terrace with Climalit windows, perfect for enjoying the outdoors all year round. Perfect Layout: 2 cozy bedrooms. Spacious living room with an open-plan kitchen to create the perfect atmosphere. Full bathroom and practical pantry. Private terrace to relax outdoors. Extras that make a difference: Garage space included in the price. Storage room for extra storage. Individual heating with cold/heat pump. A...