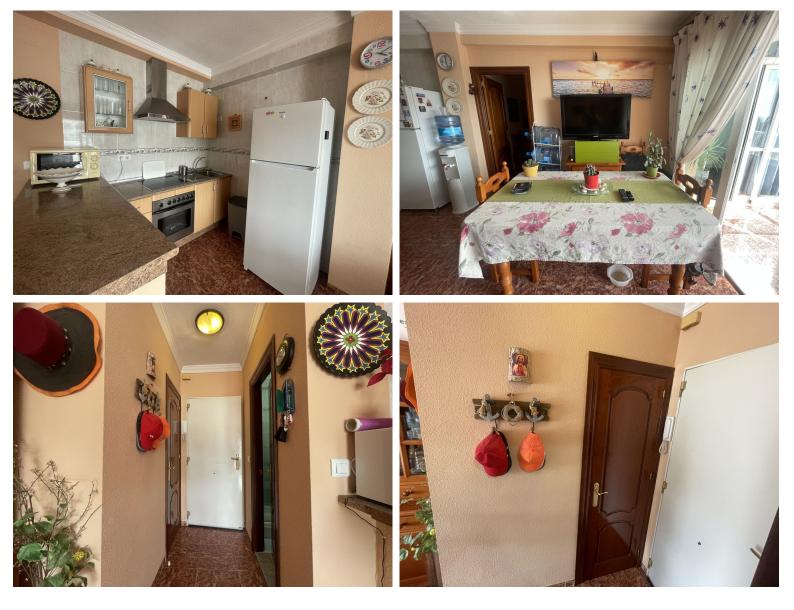

## PENTHOUSE IN BENALMADENA COSTA

Discover the home of your dreams on the Costa del Sol! This spectacular 53 m<sup>2</sup> apartment is in perfect condition and offers everything you need to live comfortably and enjoy the sun. Key Features: South-facing, ensuring natural light all day long. Communal parking and an elevator for added convenience. Air conditioning and an electric water heater, ensuring comfort throughout the year. Fully equipped kitchen with high-end appliances, ready for you to prepare your best recipes. Glazed terrace with Climalit windows, perfect for enjoying the outdoors all year round. Perfect Layout: 2 cozy bedrooms. Spacious living room with an open-plan kitchen to create the perfect atmosphere. Full bathroom and practical pantry. Private terrace to relax outdoors. Extras that make a difference: Garage space included in the price. Storage room for extra storage. Individual heating with cold/heat pump. A...