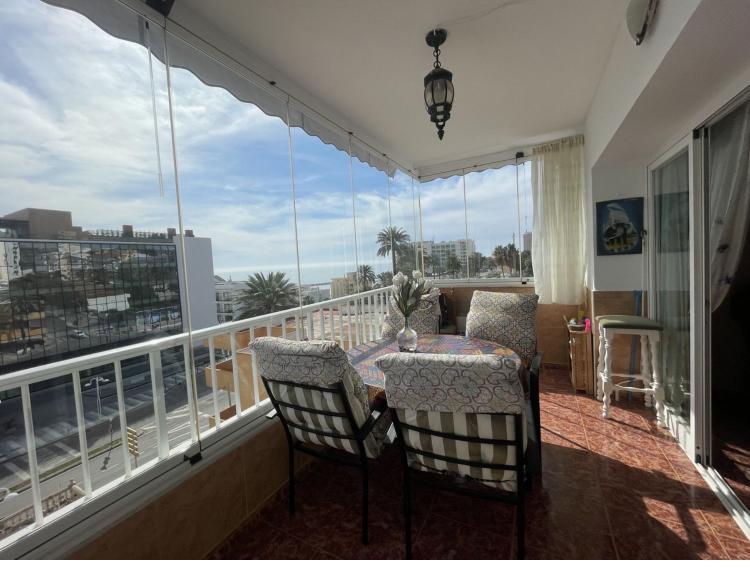

## PENTHOUSE IN BENALMADENA COSTA

Discover the home of your dreams on the Costa del Sol! This spectacular 53 m<sup>2</sup> apartment is in perfect condition and offers everything you need to live comfortably and enjoy the sun. Key Features: South-facing, ensuring natural light all day long. Communal parking and an elevator for added convenience. Air conditioning and an electric water heater, ensuring comfort throughout the year. Fully equipped kitchen with high-end appliances, ready for you to prepare your best recipes. Glazed terrace with Climalit windows, perfect for enjoying the outdoors all year round. Perfect Layout: 2 cozy bedrooms. Spacious living room with an open-plan kitchen to create the perfect atmosphere. Full bathroom and practical pantry. Private terrace to relax outdoors. Extras that make a difference: Garage space included in the price. Storage room for extra storage. Individual heating with cold/heat pump. A...