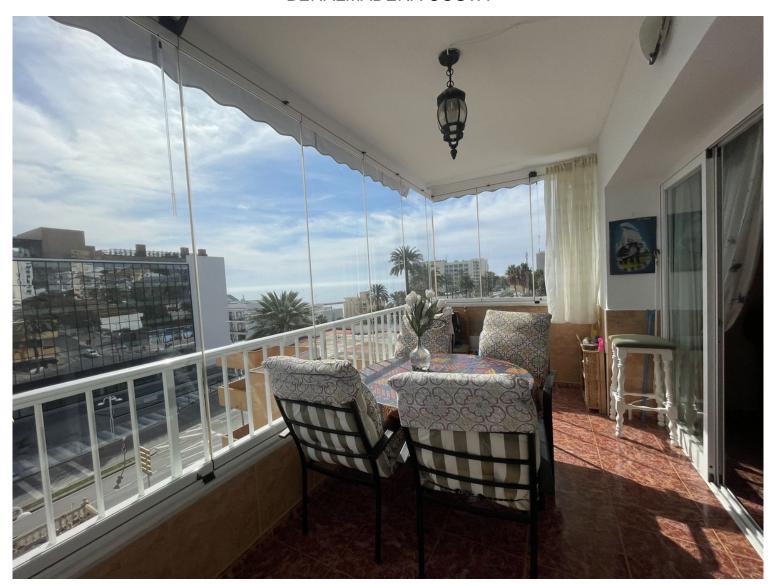

## PENTHOUSE IN BENALMADENA COSTA

Discover the home of your dreams on the Costa del Sol! This spectacular 53 m² apartment is in perfect condition and offers everything you need to live comfortably and enjoy the sun. Key Features: South-facing, ensuring natural light all day long. Communal parking and an elevator for added convenience. Air conditioning and an electric water heater, ensuring comfort throughout the year. Fully equipped kitchen with high-end appliances, ready for you to prepare your best recipes. Glazed terrace with Climalit windows, perfect for enjoying the outdoors all year round. Perfect Layout: 2 cozy bedrooms. Spacious living room with an open-plan kitchen to create the perfect atmosphere. Full bathroom and practical pantry. Private terrace to relax outdoors. Extras that make a difference: Garage space included in the price. Storage room for extra storage. Individual heating with cold/heat pump. A...