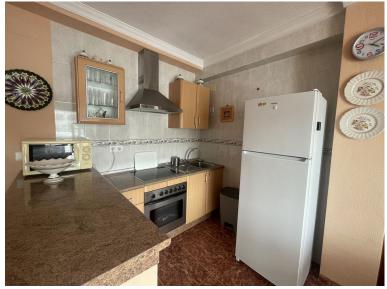

## PENTHOUSE IN BENALMADENA COSTA

Discover the home of your dreams on the Costa del Sol! This spectacular 53 m² apartment is in perfect condition and offers everything you need to live comfortably and enjoy the sun. Key Features: South-facing, ensuring natural light all day long. Communal parking and an elevator for added convenience. Air conditioning and an electric water heater, ensuring comfort throughout the year. Fully equipped kitchen with high-end appliances, ready for you to prepare your best recipes. Glazed terrace with Climalit windows, perfect for enjoying the outdoors all year round. Perfect Layout: 2 cozy bedrooms. Spacious living room with an open-plan kitchen to create the perfect atmosphere. Full bathroom and practical pantry. Private terrace to relax outdoors. Extras that make a difference: Garage space included in the price. Storage room for extra storage. Individual heating with cold/heat pump. A...