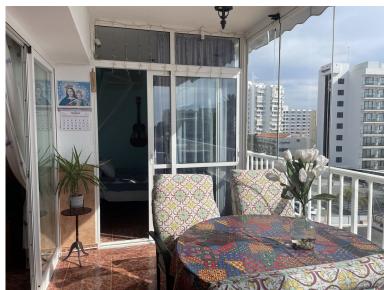

## PENTHOUSE IN BENALMADENA COSTA

Discover the home of your dreams on the Costa del Sol! This spectacular 53 m² apartment is in perfect condition and offers everything you need to live comfortably and enjoy the sun. Key Features: South-facing, ensuring natural light all day long. Communal parking and an elevator for added convenience. Air conditioning and an electric water heater, ensuring comfort throughout the year. Fully equipped kitchen with high-end appliances, ready for you to prepare your best recipes. Glazed terrace with Climalit windows, perfect for enjoying the outdoors all year round. Perfect Layout: 2 cozy bedrooms. Spacious living room with an open-plan kitchen to create the perfect atmosphere. Full bathroom and practical pantry. Private terrace to relax outdoors. Extras that make a difference: Garage space included in the price. Storage room for extra storage. Individual heating with cold/heat pump. A...