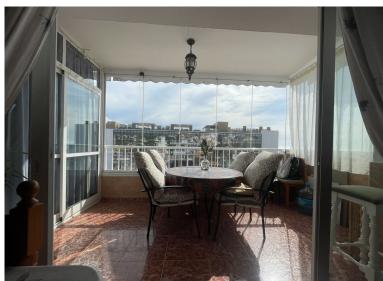

## PENTHOUSE IN BENALMADENA COSTA

Discover the home of your dreams on the Costa del Sol! This spectacular 53 m² apartment is in perfect condition and offers everything you need to live comfortably and enjoy the sun. Key Features: South-facing, ensuring natural light all day long. Communal parking and an elevator for added convenience. Air conditioning and an electric water heater, ensuring comfort throughout the year. Fully equipped kitchen with high-end appliances, ready for you to prepare your best recipes. Glazed terrace with Climalit windows, perfect for enjoying the outdoors all year round. Perfect Layout: 2 cozy bedrooms. Spacious living room with an open-plan kitchen to create the perfect atmosphere. Full bathroom and practical pantry. Private terrace to relax outdoors. Extras that make a difference: Garage space included in the price. Storage room for extra storage. Individual heating with cold/heat pump. A...