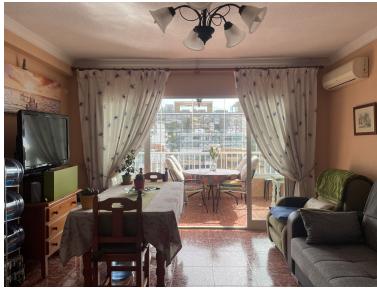

## PENTHOUSE IN BENALMADENA COSTA

Discover the home of your dreams on the Costa del Sol! This spectacular 53 m² apartment is in perfect condition and offers everything you need to live comfortably and enjoy the sun. Key Features: South-facing, ensuring natural light all day long. Communal parking and an elevator for added convenience. Air conditioning and an electric water heater, ensuring comfort throughout the year. Fully equipped kitchen with high-end appliances, ready for you to prepare your best recipes. Glazed terrace with Climalit windows, perfect for enjoying the outdoors all year round. Perfect Layout: 2 cozy bedrooms. Spacious living room with an open-plan kitchen to create the perfect atmosphere. Full bathroom and practical pantry. Private terrace to relax outdoors. Extras that make a difference: Garage space included in the price. Storage room for extra storage. Individual heating with cold/heat pump. A...