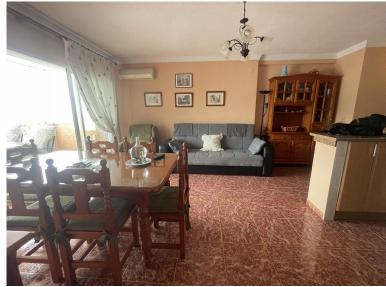

## PENTHOUSE IN BENALMADENA COSTA

Discover the home of your dreams on the Costa del Sol! This spectacular 53 m² apartment is in perfect condition and offers everything you need to live comfortably and enjoy the sun. Key Features: South-facing, ensuring natural light all day long. Communal parking and an elevator for added convenience. Air conditioning and an electric water heater, ensuring comfort throughout the year. Fully equipped kitchen with high-end appliances, ready for you to prepare your best recipes. Glazed terrace with Climalit windows, perfect for enjoying the outdoors all year round. Perfect Layout: 2 cozy bedrooms. Spacious living room with an open-plan kitchen to create the perfect atmosphere. Full bathroom and practical pantry. Private terrace to relax outdoors. Extras that make a difference: Garage space included in the price. Storage room for extra storage. Individual heating with cold/heat pump. A...