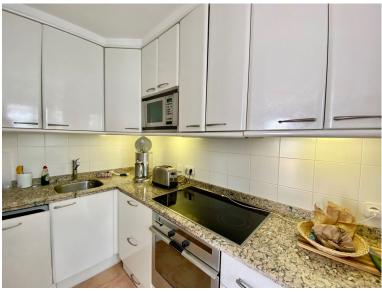

## TERRACED TOWNHOUSE IN ATALAYA

Townhouse, Atalaya, Costa del Sol. 2 Bedrooms, 2 Bathrooms, Built 0 m<sup>2</sup>, Terrace 30 m<sup>2</sup>. Setting : Close To Golf, Close To Port, Close To Shops, Close To Town, Close To Schools, Close To Marina, Urbanisation. Orientation : East. Condition : Excellent. Pool : Communal. Climate Control : Air Conditioning, Hot A/C, Cold A/C. Views : Mountain. Features : Fitted Wardrobes, Near Transport, Private Terrace, Double Glazing. Kitchen : Fully Fitted. Security : Gated Complex, Entry Phone. Parking : Street. Utilities : Electricity, Drinkable Water. Category : Golf, Investment, Resale, Contemporary.