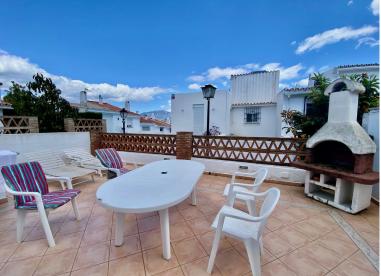

## TERRACED TOWNHOUSE IN ATALAYA

Townhouse, Atalaya, Costa del Sol. 2 Bedrooms, 2 Bathrooms, Built 0 m<sup>2</sup>, Terrace 30 m<sup>2</sup>. Setting : Close To Golf, Close To Port, Close To Shops, Close To Town, Close To Schools, Close To Marina, Urbanisation. Orientation : East. Condition : Excellent. Pool : Communal. Climate Control : Air Conditioning, Hot A/C, Cold A/C. Views : Mountain. Features : Fitted Wardrobes, Near Transport, Private Terrace, Double Glazing. Kitchen : Fully Fitted. Security : Gated Complex, Entry Phone. Parking : Street. Utilities : Electricity, Drinkable Water. Category : Golf, Investment, Resale, Contemporary.