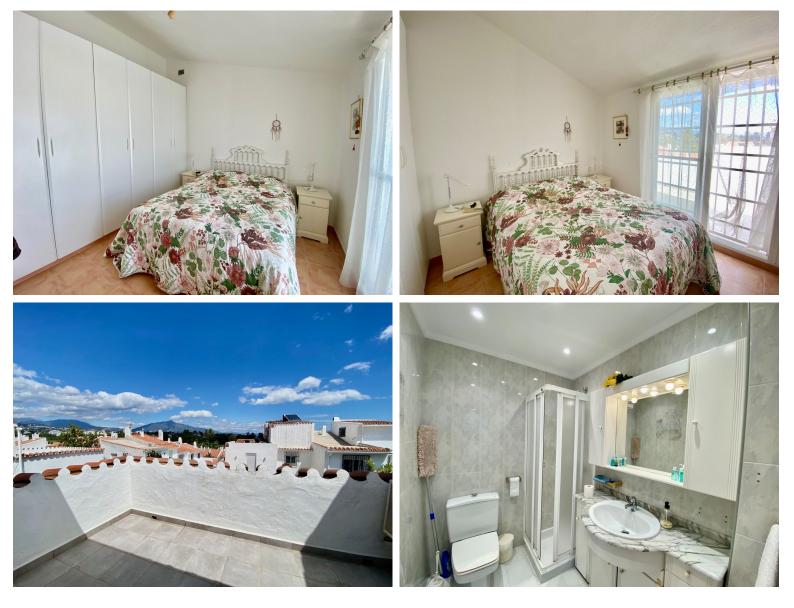

## TERRACED TOWNHOUSE IN ATALAYA

Townhouse, Atalaya, Costa del Sol. 2 Bedrooms, 2 Bathrooms, Built 0 m<sup>2</sup>, Terrace 30 m<sup>2</sup>. Setting : Close To Golf, Close To Port, Close To Shops, Close To Town, Close To Schools, Close To Marina, Urbanisation. Orientation : East. Condition : Excellent. Pool : Communal. Climate Control : Air Conditioning, Hot A/C, Cold A/C. Views : Mountain. Features : Fitted Wardrobes, Near Transport, Private Terrace, Double Glazing. Kitchen : Fully Fitted. Security : Gated Complex, Entry Phone. Parking : Street. Utilities : Electricity, Drinkable Water. Category : Golf, Investment, Resale, Contemporary.