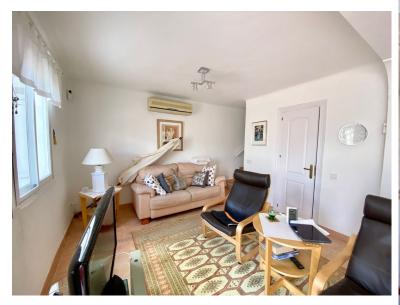

## TERRACED TOWNHOUSE IN ATALAYA

Townhouse, Atalaya, Costa del Sol. 2 Bedrooms, 2 Bathrooms, Built 0 m<sup>2</sup>, Terrace 30 m<sup>2</sup>. Setting : Close To Golf, Close To Port, Close To Shops, Close To Town, Close To Schools, Close To Marina, Urbanisation. Orientation : East. Condition : Excellent. Pool : Communal. Climate Control : Air Conditioning, Hot A/C, Cold A/C. Views : Mountain. Features : Fitted Wardrobes, Near Transport, Private Terrace, Double Glazing. Kitchen : Fully Fitted. Security : Gated Complex, Entry Phone. Parking : Street. Utilities : Electricity, Drinkable Water. Category : Golf, Investment, Resale, Contemporary.