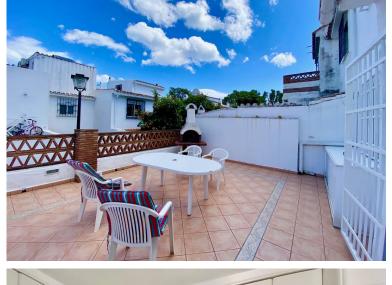

## TERRACED TOWNHOUSE IN ATALAYA

Townhouse, Atalaya, Costa del Sol. 2 Bedrooms, 2 Bathrooms, Built 0 m<sup>2</sup>, Terrace 30 m<sup>2</sup>. Setting : Close To Golf, Close To Port, Close To Shops, Close To Town, Close To Schools, Close To Marina, Urbanisation. Orientation : East. Condition : Excellent. Pool : Communal. Climate Control : Air Conditioning, Hot A/C, Cold A/C. Views : Mountain. Features : Fitted Wardrobes, Near Transport, Private Terrace, Double Glazing. Kitchen : Fully Fitted. Security : Gated Complex, Entry Phone. Parking : Street. Utilities : Electricity, Drinkable Water. Category : Golf, Investment, Resale, Contemporary.