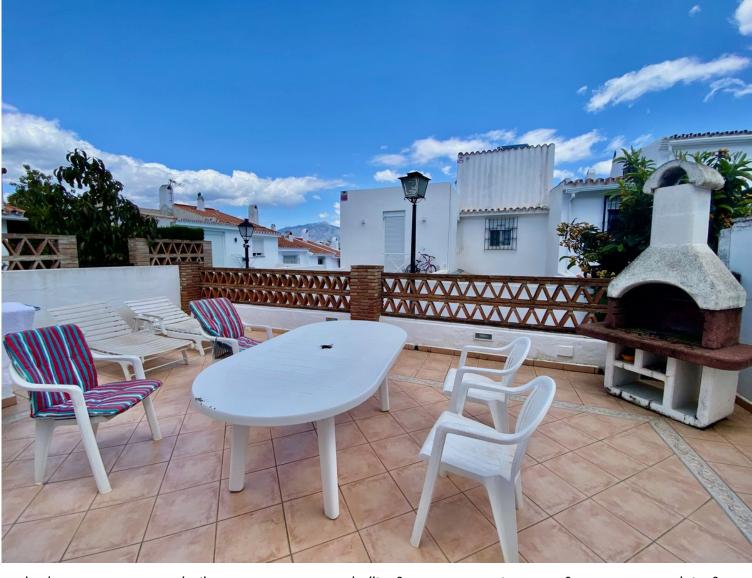

## TERRACED TOWNHOUSE IN ATALAYA

Townhouse, Atalaya, Costa del Sol. 2 Bedrooms, 2 Bathrooms, Built 0 m<sup>2</sup>, Terrace 30 m<sup>2</sup>. Setting : Close To Golf, Close To Port, Close To Shops, Close To Town, Close To Schools, Close To Marina, Urbanisation. Orientation : East. Condition : Excellent. Pool : Communal. Climate Control : Air Conditioning, Hot A/C, Cold A/C. Views : Mountain. Features : Fitted Wardrobes, Near Transport, Private Terrace, Double Glazing. Kitchen : Fully Fitted. Security : Gated Complex, Entry Phone. Parking : Street. Utilities : Electricity, Drinkable Water. Category : Golf, Investment, Resale, Contemporary.