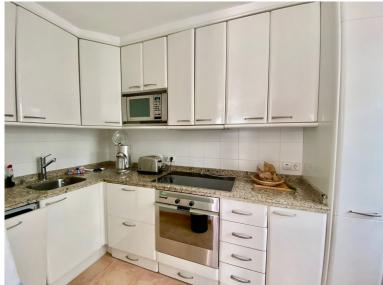

## TERRACED TOWNHOUSE IN ATALAYA

Townhouse, Atalaya, Costa del Sol. 2 Bedrooms, 2 Bathrooms, Built 0 m<sup>2</sup>, Terrace 30 m<sup>2</sup>. Setting : Close To Golf, Close To Port, Close To Shops, Close To Town, Close To Schools, Close To Marina, Urbanisation. Orientation : East. Condition : Excellent. Pool : Communal. Climate Control : Air Conditioning, Hot A/C, Cold A/C. Views : Mountain. Features : Fitted Wardrobes, Near Transport, Private Terrace, Double Glazing. Kitchen : Fully Fitted. Security : Gated Complex, Entry Phone. Parking : Street. Utilities : Electricity, Drinkable Water. Category : Golf, Investment, Resale, Contemporary.