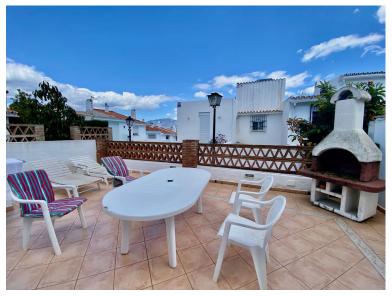

## TERRACED TOWNHOUSE IN ATALAYA

Townhouse, Atalaya, Costa del Sol. 2 Bedrooms, 2 Bathrooms, Built 0 m², Terrace 30 m². Setting: Close To Golf, Close To Port, Close To Shops, Close To Town, Close To Schools, Close To Marina, Urbanisation. Orientation: East. Condition: Excellent. Pool: Communal. Climate Control: Air Conditioning, Hot A/C, Cold A/C. Views: Mountain. Features: Fitted Wardrobes, Near Transport, Private Terrace, Double Glazing. Kitchen: Fully Fitted. Security: Gated Complex, Entry Phone. Parking: Street. Utilities: Electricity, Drinkable Water. Category: Golf, Investment, Resale, Contemporary.