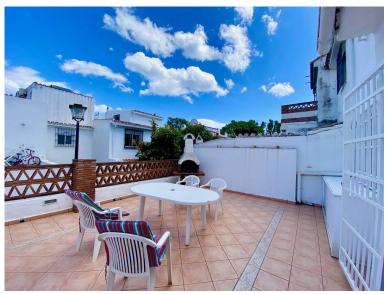

## TERRACED TOWNHOUSE IN ATALAYA

Townhouse, Atalaya, Costa del Sol. 2 Bedrooms, 2 Bathrooms, Built 0 m², Terrace 30 m². Setting: Close To Golf, Close To Port, Close To Shops, Close To Town, Close To Schools, Close To Marina, Urbanisation. Orientation: East. Condition: Excellent. Pool: Communal. Climate Control: Air Conditioning, Hot A/C, Cold A/C. Views: Mountain. Features: Fitted Wardrobes, Near Transport, Private Terrace, Double Glazing. Kitchen: Fully Fitted. Security: Gated Complex, Entry Phone. Parking: Street. Utilities: Electricity, Drinkable Water. Category: Golf, Investment, Resale, Contemporary.