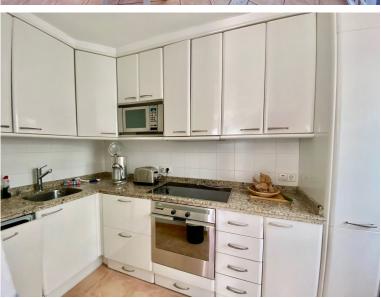

## TERRACED TOWNHOUSE IN ATALAYA

Townhouse, Atalaya, Costa del Sol. 2 Bedrooms, 2 Bathrooms, Built 0 m², Terrace 30 m². Setting: Close To Golf, Close To Port, Close To Shops, Close To Town, Close To Schools, Close To Marina, Urbanisation. Orientation: East. Condition: Excellent. Pool: Communal. Climate Control: Air Conditioning, Hot A/C, Cold A/C. Views: Mountain. Features: Fitted Wardrobes, Near Transport, Private Terrace, Double Glazing. Kitchen: Fully Fitted. Security: Gated Complex, Entry Phone. Parking: Street. Utilities: Electricity, Drinkable Water. Category: Golf, Investment, Resale, Contemporary.