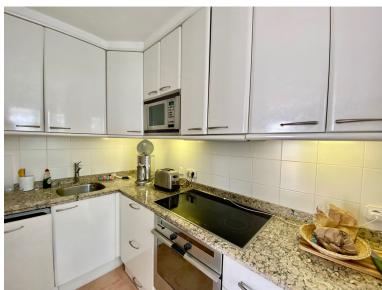

## TERRACED TOWNHOUSE IN ATALAYA

Townhouse, Atalaya, Costa del Sol. 2 Bedrooms, 2 Bathrooms, Built 0 m², Terrace 30 m². Setting: Close To Golf, Close To Port, Close To Shops, Close To Town, Close To Schools, Close To Marina, Urbanisation. Orientation: East. Condition: Excellent. Pool: Communal. Climate Control: Air Conditioning, Hot A/C, Cold A/C. Views: Mountain. Features: Fitted Wardrobes, Near Transport, Private Terrace, Double Glazing. Kitchen: Fully Fitted. Security: Gated Complex, Entry Phone. Parking: Street. Utilities: Electricity, Drinkable Water. Category: Golf, Investment, Resale, Contemporary.