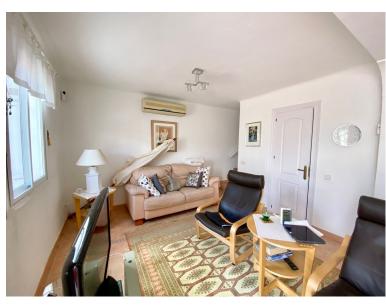

## TERRACED TOWNHOUSE IN ATALAYA

Townhouse, Atalaya, Costa del Sol. 2 Bedrooms, 2 Bathrooms, Built 0 m², Terrace 30 m². Setting: Close To Golf, Close To Port, Close To Shops, Close To Town, Close To Schools, Close To Marina, Urbanisation. Orientation: East. Condition: Excellent. Pool: Communal. Climate Control: Air Conditioning, Hot A/C, Cold A/C. Views: Mountain. Features: Fitted Wardrobes, Near Transport, Private Terrace, Double Glazing. Kitchen: Fully Fitted. Security: Gated Complex, Entry Phone. Parking: Street. Utilities: Electricity, Drinkable Water. Category: Golf, Investment, Resale, Contemporary.