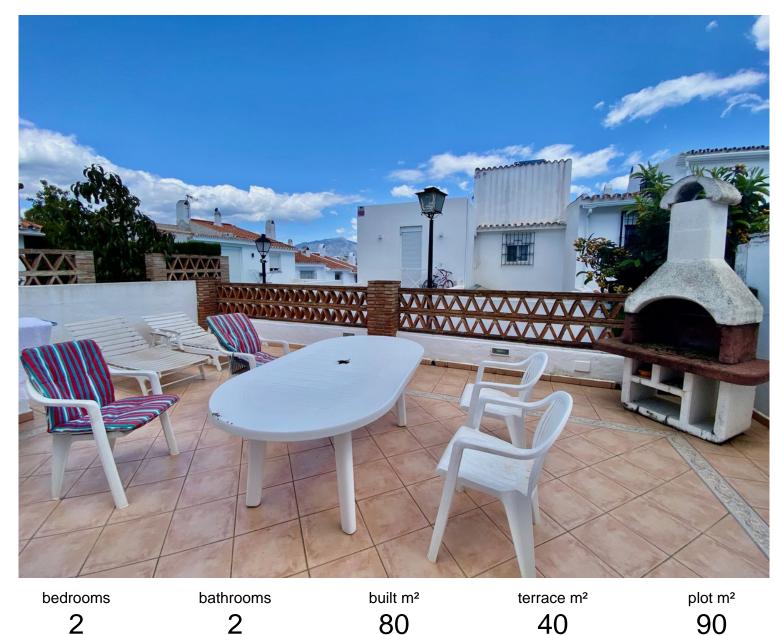

## TERRACED TOWNHOUSE IN ATALAYA

Townhouse, Atalaya, Costa del Sol. 2 Bedrooms, 2 Bathrooms, Built 0 m², Terrace 30 m². Setting: Close To Golf, Close To Port, Close To Shops, Close To Town, Close To Schools, Close To Marina, Urbanisation. Orientation: East. Condition: Excellent. Pool: Communal. Climate Control: Air Conditioning, Hot A/C, Cold A/C. Views: Mountain. Features: Fitted Wardrobes, Near Transport, Private Terrace, Double Glazing. Kitchen: Fully Fitted. Security: Gated Complex, Entry Phone. Parking: Street. Utilities: Electricity, Drinkable Water. Category: Golf, Investment, Resale, Contemporary.