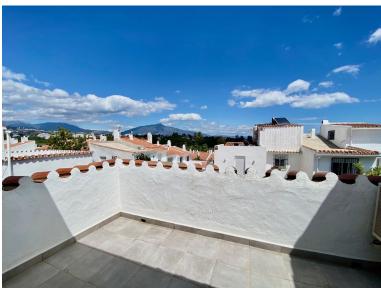

## TERRACED TOWNHOUSE IN ATALAYA

Townhouse, Atalaya, Costa del Sol. 2 Bedrooms, 2 Bathrooms, Built 0 m², Terrace 30 m². Setting: Close To Golf, Close To Port, Close To Shops, Close To Town, Close To Schools, Close To Marina, Urbanisation. Orientation: East. Condition: Excellent. Pool: Communal. Climate Control: Air Conditioning, Hot A/C, Cold A/C. Views: Mountain. Features: Fitted Wardrobes, Near Transport, Private Terrace, Double Glazing. Kitchen: Fully Fitted. Security: Gated Complex, Entry Phone. Parking: Street. Utilities: Electricity, Drinkable Water. Category: Golf, Investment, Resale, Contemporary.