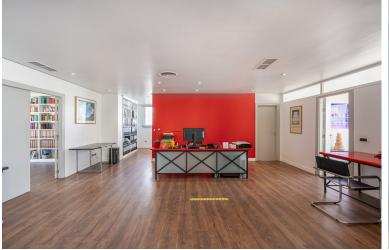

## COMMERCIAL IN GUADALMINA ALTA

This commercial property is located in the highly sought-after area of Centro Comercial Guadalmina , San Pedro de Alcántara, offering excellent access to the A-7 coast road and AP-7 motorway. It's just minutes from Marbella, Puerto Banús, and Estepona, making it an ideal location for any business. The property is next to a bank, with a private entrance and a staircase leading up to a reception area. The reception area includes a sitting space for clients and leads into a large room currently set up with two workstations. From here, three separate offices, two bathrooms, a fully equipped kitchen, and a huge roof terrace can be accessed. The layout is flexible, perfect for businesses such as private clinics or offices, and parking is readily available. Air conditioning with both hot and cold settings ensures a comfortable environment year-round. Spanning a generous built area of 414...