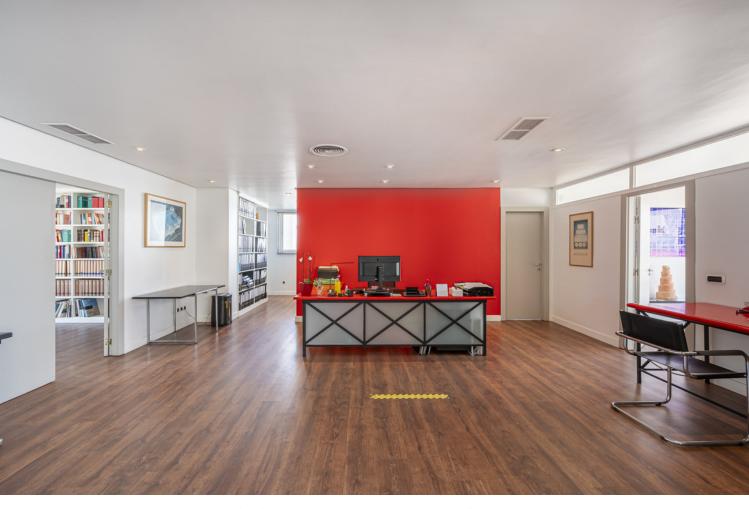

## COMMERCIAL IN GUADALMINA ALTA

This commercial property is located in the highly sought-after area of Centro Comercial Guadalmina , San Pedro de Alcántara, offering excellent access to the A-7 coast road and AP-7 motorway. It's just minutes from Marbella, Puerto Banús, and Estepona, making it an ideal location for any business. The property is next to a bank, with a private entrance and a staircase leading up to a reception area. The reception area includes a sitting space for clients and leads into a large room currently set up with two workstations. From here, three separate offices, two bathrooms, a fully equipped kitchen, and a huge roof terrace can be accessed. The layout is flexible, perfect for businesses such as private clinics or offices, and parking is readily available. Air conditioning with both hot and cold settings ensures a comfortable environment year-round. Spanning a generous built area of 414...