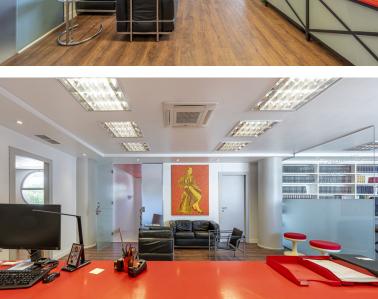

## COMMERCIAL IN GUADALMINA ALTA

This commercial property is located in the highly sought-after area of Centro Comercial Guadalmina , San Pedro de Alcántara, offering excellent access to the A-7 coast road and AP-7 motorway. It's just minutes from Marbella, Puerto Banús, and Estepona, making it an ideal location for any business. The property is next to a bank, with a private entrance and a staircase leading up to a reception area. The reception area includes a sitting space for clients and leads into a large room currently set up with two workstations. From here, three separate offices, two bathrooms, a fully equipped kitchen, and a huge roof terrace can be accessed. The layout is flexible, perfect for businesses such as private clinics or offices, and parking is readily available. Air conditioning with both hot and cold settings ensures a comfortable environment year-round. Spanning a generous built area of 414...