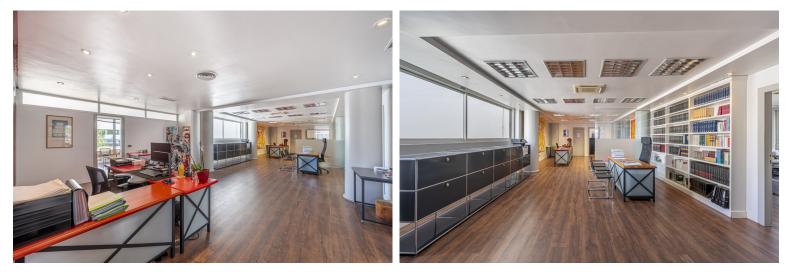

## COMMERCIAL IN GUADALMINA ALTA

This commercial property is located in the highly sought-after area of Centro Comercial Guadalmina , San Pedro de Alcántara, offering excellent access to the A-7 coast road and AP-7 motorway. It's just minutes from Marbella, Puerto Banús, and Estepona, making it an ideal location for any business. The property is next to a bank, with a private entrance and a staircase leading up to a reception area. The reception area includes a sitting space for clients and leads into a large room currently set up with two workstations. From here, three separate offices, two bathrooms, a fully equipped kitchen, and a huge roof terrace can be accessed. The layout is flexible, perfect for businesses such as private clinics or offices, and parking is readily available. Air conditioning with both hot and cold settings ensures a comfortable environment year-round. Spanning a generous built area of 414...