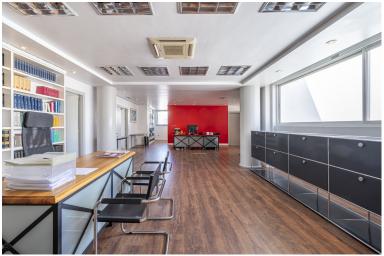

## COMMERCIAL IN GUADALMINA ALTA

This commercial property is located in the highly sought-after area of Centro Comercial Guadalmina , San Pedro de Alcántara, offering excellent access to the A-7 coast road and AP-7 motorway. It's just minutes from Marbella, Puerto Banús, and Estepona, making it an ideal location for any business. The property is next to a bank, with a private entrance and a staircase leading up to a reception area. The reception area includes a sitting space for clients and leads into a large room currently set up with two workstations. From here, three separate offices, two bathrooms, a fully equipped kitchen, and a huge roof terrace can be accessed. The layout is flexible, perfect for businesses such as private clinics or offices, and parking is readily available. Air conditioning with both hot and cold settings ensures a comfortable environment year-round. Spanning a generous built area of 414...