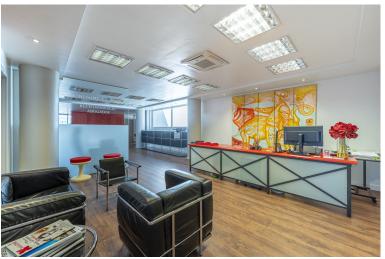

## COMMERCIAL IN GUADALMINA ALTA

This commercial property is located in the highly sought-after area of Centro Comercial Guadalmina , San Pedro de Alcántara, offering excellent access to the A-7 coast road and AP-7 motorway. It's just minutes from Marbella, Puerto Banús, and Estepona, making it an ideal location for any business. The property is next to a bank, with a private entrance and a staircase leading up to a reception area. The reception area includes a sitting space for clients and leads into a large room currently set up with two workstations. From here, three separate offices, two bathrooms, a fully equipped kitchen, and a huge roof terrace can be accessed. The layout is flexible, perfect for businesses such as private clinics or offices, and parking is readily available. Air conditioning with both hot and cold settings ensures a comfortable environment year-round. Spanning a generous built area of 414...