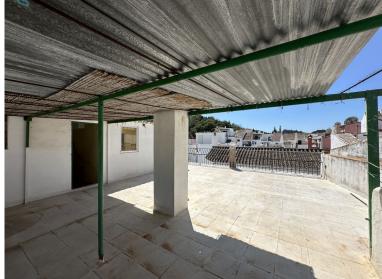

## TERRACED TOWNHOUSE IN BENAHAVÍS

Traditional Village House to Fully Renovate, located on one of the main streets of Benahavís, with views of the village and the mountains from the rooftop. This beautiful townhouse retains original features typical of homes in the area. The layout is as follows: entrance, living-dining room, kitchen, and patio. On the first floor, there are the bedrooms and a bathroom. Going up the stairs, you'll find a lovely terrace with stunning views and two additional rooms. With a good renovation, this property can be transformed into a fantastic home with lots of potential. It was lived in until recently, so the structure is still in very good condition. There is nearby parking and it is just a short walk from the main shops, with a great selection of bars, restaurants, and all amenities close at hand. Benahavís is near the Sierra de las Nieves Natural Park—ideal for hikers and nature lov...