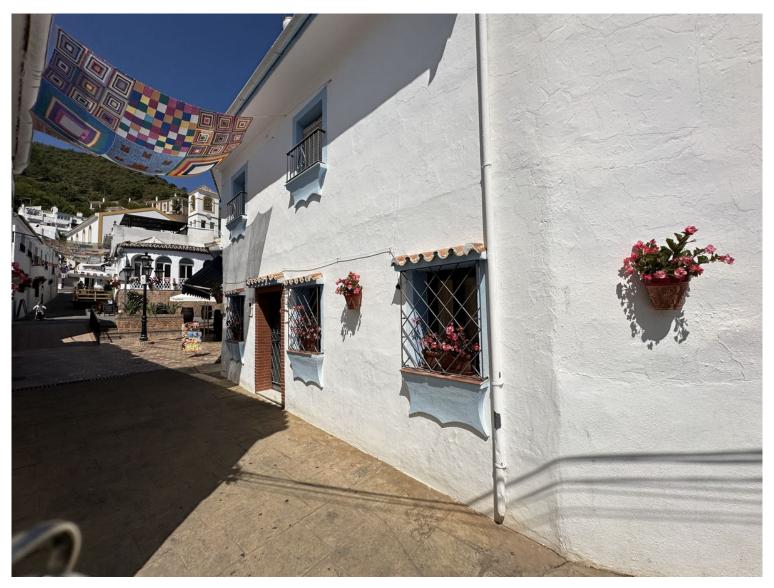

## TERRACED TOWNHOUSE IN BENAHAVÍS

Traditional Village House to Fully Renovate, located on one of the main streets of Benahavís, with views of the village and the mountains from the rooftop. This beautiful townhouse retains original features typical of homes in the area. The layout is as follows: entrance, living-dining room, kitchen, and patio. On the first floor, there are the bedrooms and a bathroom. Going up the stairs, you'll find a lovely terrace with stunning views and two additional rooms. With a good renovation, this property can be transformed into a fantastic home with lots of potential. It was lived in until recently, so the structure is still in very good condition. There is nearby parking and it is just a short walk from the main shops, with a great selection of bars, restaurants, and all amenities close at hand. Benahavís is near the Sierra de las Nieves Natural Park—ideal for hikers and nature lov...