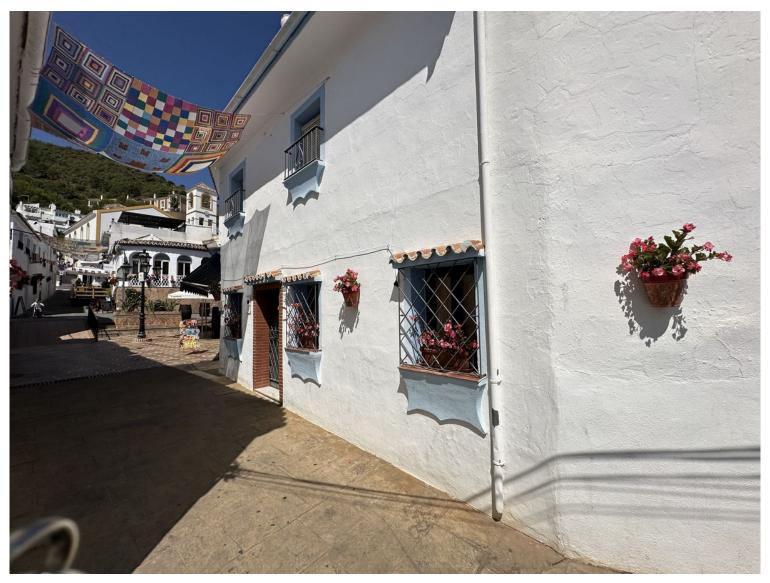

## TERRACED TOWNHOUSE IN BENAHAVÍS

Traditional Village House to Fully Renovate, located on one of the main streets of Benahavís, with views of the village and the mountains from the rooftop. This beautiful townhouse retains original features typical of homes in the area. The layout is as follows: entrance, living-dining room, kitchen, and patio. On the first floor, there are the bedrooms and a bathroom. Going up the stairs, you'll find a lovely terrace with stunning views and two additional rooms. With a good renovation, this property can be transformed into a fantastic home with lots of potential. It was lived in until recently, so the structure is still in very good condition. There is nearby parking and it is just a short walk from the main shops, with a great selection of bars, restaurants, and all amenities close at hand. Benahavís is near the Sierra de las Nieves Natural Park—ideal for hikers and nature lov...