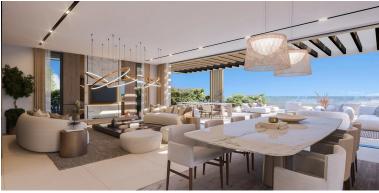

## APARTMENT IN BENAHAVÍS

New Development: Prices from 2,400,000  $\in$  to 2,900,000  $\in$ . [Beds: 3 - 4] [Baths: 3 - 4] [Built size: 331.00 m2 - 337.00 m2] Positioned in an idyllic setting near Marbella, these sky villas represent the newest chapter. This innovative development merges the spaciousness of a traditional villa with the convenience and security often found in high-end apartment residences. Each property has been carefully crafted to maximise privacy, providing sweeping sea views from expansive terraces and light-filled interiors. Whether you desire a serene sanctuary or a stylish venue for entertaining, the sky villas promise modern luxury in a truly privileged setting. EXCLUSIVE DESIGN AND LAYOUTS The sky villas at this project form part of six boutique buildings, each strategically oriented to capture the region's stunning vistas. Buildings 01 to 05 (Type 01) offer three individual sky villas apie...