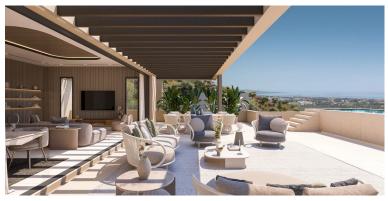

## APARTMENT IN BENAHAVÍS

New Development: Prices from 2,400,000  $\in$  to 2,900,000  $\in$ . [Beds: 3 - 4] [Baths: 3 - 4] [Built size: 331.00 m2 - 337.00 m2] Positioned in an idyllic setting near Marbella, these sky villas represent the newest chapter. This innovative development merges the spaciousness of a traditional villa with the convenience and security often found in high-end apartment residences. Each property has been carefully crafted to maximise privacy, providing sweeping sea views from expansive terraces and light-filled interiors. Whether you desire a serene sanctuary or a stylish venue for entertaining, the sky villas promise modern luxury in a truly privileged setting. EXCLUSIVE DESIGN AND LAYOUTS The sky villas at this project form part of six boutique buildings, each strategically oriented to capture the region's stunning vistas. Buildings 01 to 05 (Type 01) offer three individual sky villas apie...