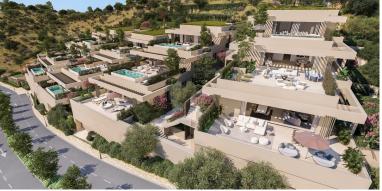

## APARTMENT IN BENAHAVÍS

New Development: Prices from 2,400,000  $\in$  to 2,900,000  $\in$ . [Beds: 3 - 4] [Baths: 3 - 4] [Built size: 331.00 m2 - 337.00 m2] Positioned in an idyllic setting near Marbella, these sky villas represent the newest chapter. This innovative development merges the spaciousness of a traditional villa with the convenience and security often found in high-end apartment residences. Each property has been carefully crafted to maximise privacy, providing sweeping sea views from expansive terraces and light-filled interiors. Whether you desire a serene sanctuary or a stylish venue for entertaining, the sky villas promise modern luxury in a truly privileged setting. EXCLUSIVE DESIGN AND LAYOUTS The sky villas at this project form part of six boutique buildings, each strategically oriented to capture the region's stunning vistas. Buildings 01 to 05 (Type 01) offer three individual sky villas apie...