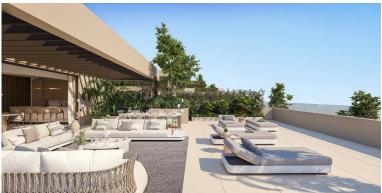

## APARTMENT IN BENAHAVÍS

New Development: Prices from 2,400,000  $\in$  to 2,900,000  $\in$ . [Beds: 3 - 4] [Baths: 3 - 4] [Built size: 331.00 m2 - 337.00 m2] Positioned in an idyllic setting near Marbella, these sky villas represent the newest chapter. This innovative development merges the spaciousness of a traditional villa with the convenience and security often found in high-end apartment residences. Each property has been carefully crafted to maximise privacy, providing sweeping sea views from expansive terraces and light-filled interiors. Whether you desire a serene sanctuary or a stylish venue for entertaining, the sky villas promise modern luxury in a truly privileged setting. EXCLUSIVE DESIGN AND LAYOUTS The sky villas at this project form part of six boutique buildings, each strategically oriented to capture the region's stunning vistas. Buildings 01 to 05 (Type 01) offer three individual sky villas apie...