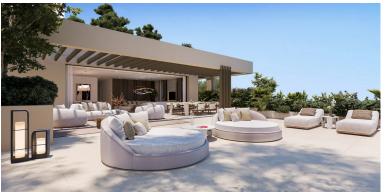

## APARTMENT IN BENAHAVÍS

New Development: Prices from 2,400,000  $\in$  to 2,900,000  $\in$ . [Beds: 3 - 4] [Baths: 3 - 4] [Built size: 331.00 m2 - 337.00 m2] Positioned in an idyllic setting near Marbella, these sky villas represent the newest chapter. This innovative development merges the spaciousness of a traditional villa with the convenience and security often found in high-end apartment residences. Each property has been carefully crafted to maximise privacy, providing sweeping sea views from expansive terraces and light-filled interiors. Whether you desire a serene sanctuary or a stylish venue for entertaining, the sky villas promise modern luxury in a truly privileged setting. EXCLUSIVE DESIGN AND LAYOUTS The sky villas at this project form part of six boutique buildings, each strategically oriented to capture the region's stunning vistas. Buildings 01 to 05 (Type 01) offer three individual sky villas apie...