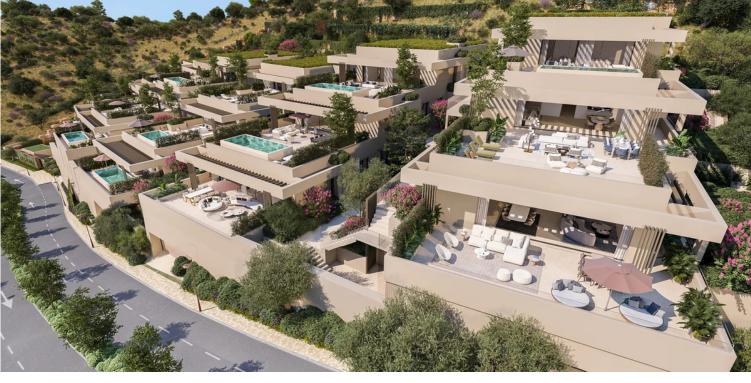

## APARTMENT IN BENAHAVÍS

New Development: Prices from 2,400,000  $\in$  to 2,900,000  $\in$ . [Beds: 3 - 4] [Baths: 3 - 4] [Built size: 331.00 m2 - 337.00 m2] Positioned in an idyllic setting near Marbella, these sky villas represent the newest chapter. This innovative development merges the spaciousness of a traditional villa with the convenience and security often found in high-end apartment residences. Each property has been carefully crafted to maximise privacy, providing sweeping sea views from expansive terraces and light-filled interiors. Whether you desire a serene sanctuary or a stylish venue for entertaining, the sky villas promise modern luxury in a truly privileged setting. EXCLUSIVE DESIGN AND LAYOUTS The sky villas at this project form part of six boutique buildings, each strategically oriented to capture the region's stunning vistas. Buildings 01 to 05 (Type 01) offer three individual sky villas apie...