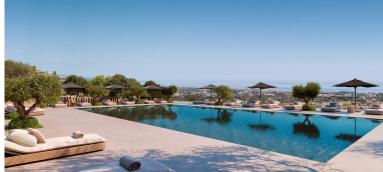

## APARTMENT IN BENAHAVÍS

New Development: Prices from 2,400,000  $\in$  to 2,900,000  $\in$ . [Beds: 3 - 4] [Baths: 3 - 4] [Built size: 331.00 m2 - 337.00 m2] Positioned in an idyllic setting near Marbella, these sky villas represent the newest chapter. This innovative development merges the spaciousness of a traditional villa with the convenience and security often found in high-end apartment residences. Each property has been carefully crafted to maximise privacy, providing sweeping sea views from expansive terraces and light-filled interiors. Whether you desire a serene sanctuary or a stylish venue for entertaining, the sky villas promise modern luxury in a truly privileged setting. EXCLUSIVE DESIGN AND LAYOUTS The sky villas at this project form part of six boutique buildings, each strategically oriented to capture the region's stunning vistas. Buildings 01 to 05 (Type 01) offer three individual sky villas apie...