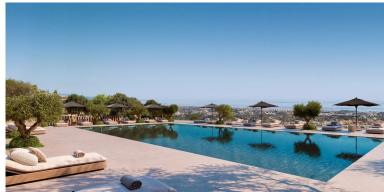

## APARTMENT IN BENAHAVÍS

New Development: Prices from 2,400,000 € to 2,950,000 €. [Beds: 3 - 4] [Baths: 3 - 4] [Built size: 265.00 m2 - 443.00 m2] Positioned in an idyllic setting near Marbella, these sky villas represent the newest chapter. This innovative development merges the spaciousness of a traditional villa with the convenience and security often found in high-end apartment residences. Each property has been carefully crafted to maximise privacy, providing sweeping sea views from expansive terraces and light-filled interiors. Whether you desire a serene sanctuary or a stylish venue for entertaining, the sky villas promise modern luxury in a truly privileged setting. EXCLUSIVE DESIGN AND LAYOUTS The sky villas at this project form part of six boutique buildings, each strategically oriented to capture the region's stunning vistas. Buildings 01 to 05 (Type 01) offer three individual sky villas apie...