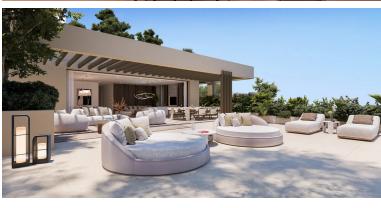

## APARTMENT IN BENAHAVÍS

New Development: Prices from 2,400,000 € to 2,950,000 €. [Beds: 3 - 4] [Baths: 3 - 4] [Built size: 265.00 m2 - 443.00 m2] Positioned in an idyllic setting near Marbella, these sky villas represent the newest chapter. This innovative development merges the spaciousness of a traditional villa with the convenience and security often found in high-end apartment residences. Each property has been carefully crafted to maximise privacy, providing sweeping sea views from expansive terraces and light-filled interiors. Whether you desire a serene sanctuary or a stylish venue for entertaining, the sky villas promise modern luxury in a truly privileged setting. EXCLUSIVE DESIGN AND LAYOUTS The sky villas at this project form part of six boutique buildings, each strategically oriented to capture the region's stunning vistas. Buildings 01 to 05 (Type 01) offer three individual sky villas apie...