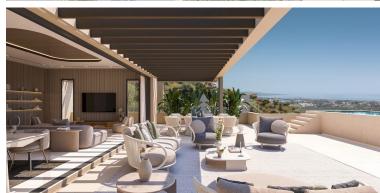

## APARTMENT IN BENAHAVÍS

New Development: Prices from 2,400,000 € to 2,950,000 €. [Beds: 3 - 4] [Baths: 3 - 4] [Built size: 265.00 m2 - 443.00 m2] Positioned in an idyllic setting near Marbella, these sky villas represent the newest chapter. This innovative development merges the spaciousness of a traditional villa with the convenience and security often found in high-end apartment residences. Each property has been carefully crafted to maximise privacy, providing sweeping sea views from expansive terraces and light-filled interiors. Whether you desire a serene sanctuary or a stylish venue for entertaining, the sky villas promise modern luxury in a truly privileged setting. EXCLUSIVE DESIGN AND LAYOUTS The sky villas at this project form part of six boutique buildings, each strategically oriented to capture the region's stunning vistas. Buildings 01 to 05 (Type 01) offer three individual sky villas apie...