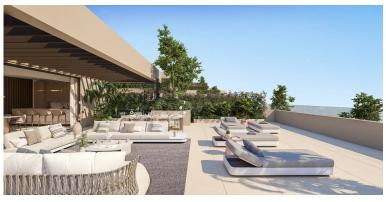

## APARTMENT IN BENAHAVÍS

New Development: Prices from 2,400,000 € to 2,950,000 €. [Beds: 3 - 4] [Baths: 3 - 4] [Built size: 265.00 m2 - 443.00 m2] Positioned in an idyllic setting near Marbella, these sky villas represent the newest chapter. This innovative development merges the spaciousness of a traditional villa with the convenience and security often found in high-end apartment residences. Each property has been carefully crafted to maximise privacy, providing sweeping sea views from expansive terraces and light-filled interiors. Whether you desire a serene sanctuary or a stylish venue for entertaining, the sky villas promise modern luxury in a truly privileged setting. EXCLUSIVE DESIGN AND LAYOUTS The sky villas at this project form part of six boutique buildings, each strategically oriented to capture the region's stunning vistas. Buildings 01 to 05 (Type 01) offer three individual sky villas apie...