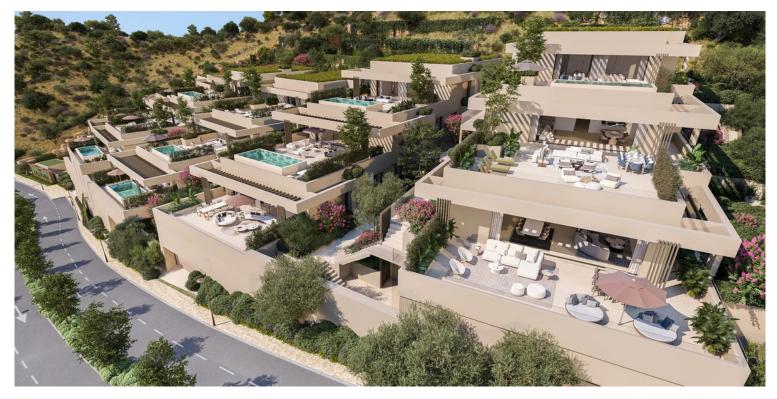

## APARTMENT IN BENAHAVÍS

New Development: Prices from 2,400,000 € to 2,950,000 €. [Beds: 3 - 4] [Baths: 3 - 4] [Built size: 265.00 m2 - 443.00 m2] Positioned in an idyllic setting near Marbella, these sky villas represent the newest chapter. This innovative development merges the spaciousness of a traditional villa with the convenience and security often found in high-end apartment residences. Each property has been carefully crafted to maximise privacy, providing sweeping sea views from expansive terraces and light-filled interiors. Whether you desire a serene sanctuary or a stylish venue for entertaining, the sky villas promise modern luxury in a truly privileged setting. EXCLUSIVE DESIGN AND LAYOUTS The sky villas at this project form part of six boutique buildings, each strategically oriented to capture the region's stunning vistas. Buildings 01 to 05 (Type 01) offer three individual sky villas apie...