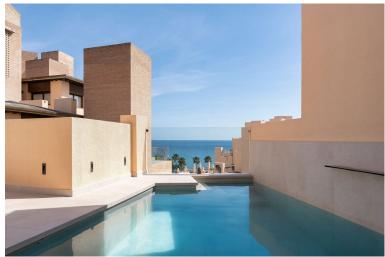

## PENTHOUSE IN ESTEPONA

This penthouse is a rare fusion of traditional elegance and contemporary coastal living in the desirable gated community of Bahía de la Plata, located in Estepona. This exceptional two-story residence, originally constructed in 2012 and extensively renovated in 2024, is crafted with an eye for detail and quality. It offers both comfort and sophistication across its 320 square meters of total space, including 175 square meters of interior living and 140 square meters of terraces. The thoughtful layout, coupled with its south-facing orientation, ensures that sunlight floods the living areas throughout the day while highlighting uninterrupted views of the Mediterranean Sea. The lower level is designed to accommodate both everyday life and special moments. A sleek, independent kitchen outfitted with Siemens appliances opens up into the living and dining rooms, establishing a fluid space i...