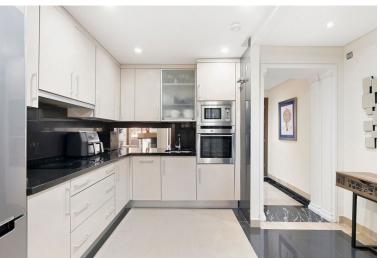

## PENTHOUSE IN ESTEPONA

This penthouse is a rare fusion of traditional elegance and contemporary coastal living in the desirable gated community of Bahía de la Plata, located in Estepona. This exceptional two-story residence, originally constructed in 2012 and extensively renovated in 2024, is crafted with an eye for detail and quality. It offers both comfort and sophistication across its 320 square meters of total space, including 175 square meters of interior living and 140 square meters of terraces. The thoughtful layout, coupled with its south-facing orientation, ensures that sunlight floods the living areas throughout the day while highlighting uninterrupted views of the Mediterranean Sea. The lower level is designed to accommodate both everyday life and special moments. A sleek, independent kitchen outfitted with Siemens appliances opens up into the living and dining rooms, establishing a fluid space i...