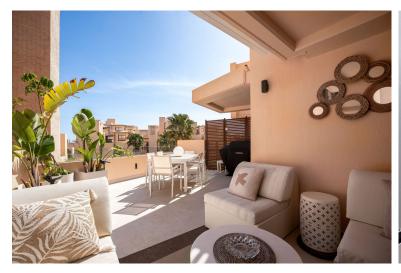

## PENTHOUSE IN ESTEPONA

This penthouse is a rare fusion of traditional elegance and contemporary coastal living in the desirable gated community of Bahía de la Plata, located in Estepona. This exceptional two-story residence, originally constructed in 2012 and extensively renovated in 2024, is crafted with an eye for detail and quality. It offers both comfort and sophistication across its 320 square meters of total space, including 175 square meters of interior living and 140 square meters of terraces. The thoughtful layout, coupled with its south-facing orientation, ensures that sunlight floods the living areas throughout the day while highlighting uninterrupted views of the Mediterranean Sea. The lower level is designed to accommodate both everyday life and special moments. A sleek, independent kitchen outfitted with Siemens appliances opens up into the living and dining rooms, establishing a fluid space i...