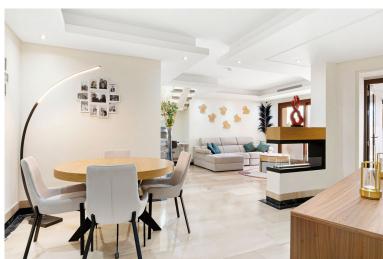

## PENTHOUSE IN ESTEPONA

This penthouse is a rare fusion of traditional elegance and contemporary coastal living in the desirable gated community of Bahía de la Plata, located in Estepona. This exceptional two-story residence, originally constructed in 2012 and extensively renovated in 2024, is crafted with an eye for detail and quality. It offers both comfort and sophistication across its 320 square meters of total space, including 175 square meters of interior living and 140 square meters of terraces. The thoughtful layout, coupled with its south-facing orientation, ensures that sunlight floods the living areas throughout the day while highlighting uninterrupted views of the Mediterranean Sea. The lower level is designed to accommodate both everyday life and special moments. A sleek, independent kitchen outfitted with Siemens appliances opens up into the living and dining rooms, establishing a fluid space i...