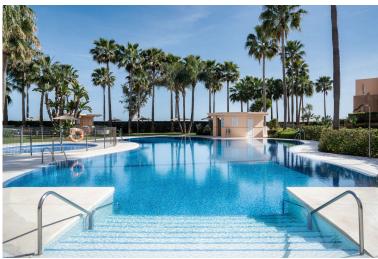

## PENTHOUSE IN ESTEPONA

This penthouse is a rare fusion of traditional elegance and contemporary coastal living in the desirable gated community of Bahía de la Plata, located in Estepona. This exceptional two-story residence, originally constructed in 2012 and extensively renovated in 2024, is crafted with an eye for detail and quality. It offers both comfort and sophistication across its 320 square meters of total space, including 175 square meters of interior living and 140 square meters of terraces. The thoughtful layout, coupled with its south-facing orientation, ensures that sunlight floods the living areas throughout the day while highlighting uninterrupted views of the Mediterranean Sea. The lower level is designed to accommodate both everyday life and special moments. A sleek, independent kitchen outfitted with Siemens appliances opens up into the living and dining rooms, establishing a fluid space i...