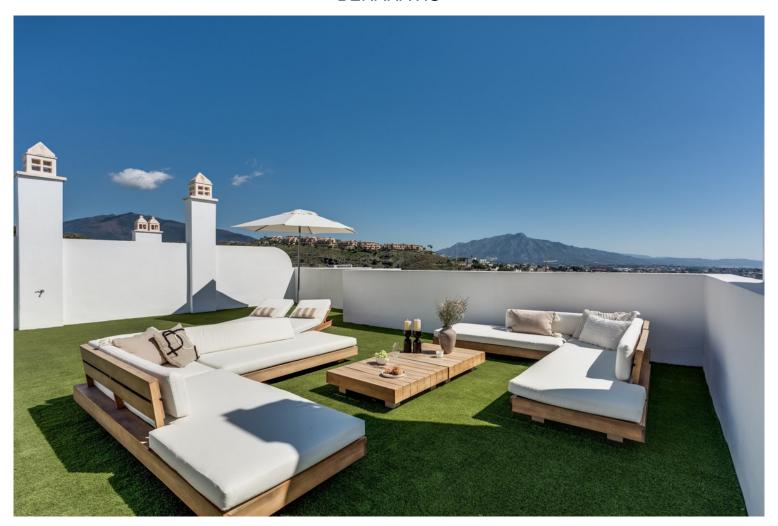

## PENTHOUSE IN BENAHAVÍS

This elegant duplex penthouse offers a perfect blend of modern design, comfort, and panoramic views. Located in the sought-after Paraiso Pueblo development, the property features three bedrooms and two bathrooms, with high ceilings and an open-plan kitchen and living area that create a bright and spacious feel. The master suite offers direct terrace access, and all bedrooms are generously sized. A staircase leads to a private rooftop terrace with stunning views of La Concha and the sea—ideal for relaxation or entertaining. Residents benefit from a range of premium amenities, including a fully equipped gym, spa facilities with sauna and jacuzzi, and a co-working space. The gated community also features 24-hour security for added peace of mind. Within the development, you'll also find a small supermarket and a restaurant open six days a week, offering exceptional convenience and li...