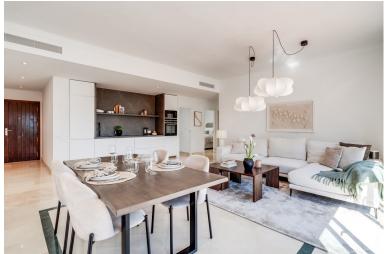

## PENTHOUSE IN BENAHAVÍS

This elegant duplex penthouse offers a perfect blend of modern design, comfort, and panoramic views. Located in the sought-after Paraiso Pueblo development, the property features three bedrooms and two bathrooms, with high ceilings and an open-plan kitchen and living area that create a bright and spacious feel. The master suite offers direct terrace access, and all bedrooms are generously sized. A staircase leads to a private rooftop terrace with stunning views of La Concha and the sea—ideal for relaxation or entertaining. Residents benefit from a range of premium amenities, including a fully equipped gym, spa facilities with sauna and jacuzzi, and a co-working space. The gated community also features 24-hour security for added peace of mind. Within the development, you'll also find a small supermarket and a restaurant open six days a week, offering exceptional convenience and li...