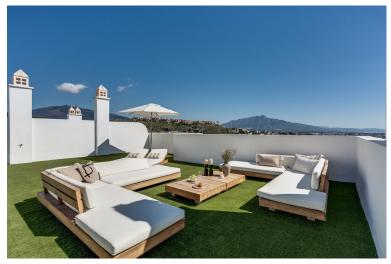

## PENTHOUSE IN BENAHAVÍS

This elegant duplex penthouse offers a perfect blend of modern design, comfort, and panoramic views. Located in the sought-after Paraiso Pueblo development, the property features three bedrooms and two bathrooms, with high ceilings and an open-plan kitchen and living area that create a bright and spacious feel. The master suite offers direct terrace access, and all bedrooms are generously sized. A staircase leads to a private rooftop terrace with stunning views of La Concha and the sea—ideal for relaxation or entertaining. Residents benefit from a range of premium amenities, including a fully equipped gym, spa facilities with sauna and jacuzzi, and a co-working space. The gated community also features 24-hour security for added peace of mind. Within the development, you'll also find a small supermarket and a restaurant open six days a week, offering exceptional convenience and li...