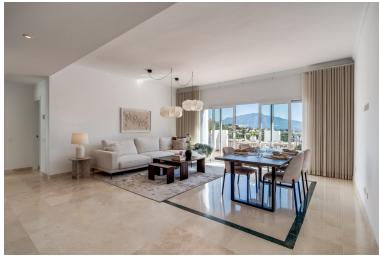

## PENTHOUSE IN BENAHAVÍS

This elegant duplex penthouse offers a perfect blend of modern design, comfort, and panoramic views. Located in the sought-after Paraiso Pueblo development, the property features three bedrooms and two bathrooms, with high ceilings and an open-plan kitchen and living area that create a bright and spacious feel. The master suite offers direct terrace access, and all bedrooms are generously sized. A staircase leads to a private rooftop terrace with stunning views of La Concha and the sea—ideal for relaxation or entertaining. Residents benefit from a range of premium amenities, including a fully equipped gym, spa facilities with sauna and jacuzzi, and a co-working space. The gated community also features 24-hour security for added peace of mind. Within the development, you'll also find a small supermarket and a restaurant open six days a week, offering exceptional convenience and li...