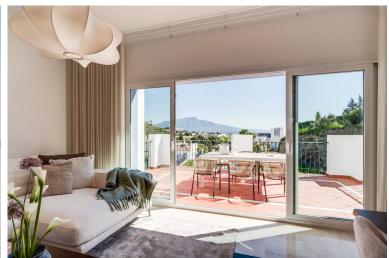

## PENTHOUSE IN BENAHAVÍS

This elegant duplex penthouse offers a perfect blend of modern design, comfort, and panoramic views. Located in the sought-after Paraiso Pueblo development, the property features three bedrooms and two bathrooms, with high ceilings and an open-plan kitchen and living area that create a bright and spacious feel. The master suite offers direct terrace access, and all bedrooms are generously sized. A staircase leads to a private rooftop terrace with stunning views of La Concha and the sea—ideal for relaxation or entertaining. Residents benefit from a range of premium amenities, including a fully equipped gym, spa facilities with sauna and jacuzzi, and a co-working space. The gated community also features 24-hour security for added peace of mind. Within the development, you'll also find a small supermarket and a restaurant open six days a week, offering exceptional convenience and li...