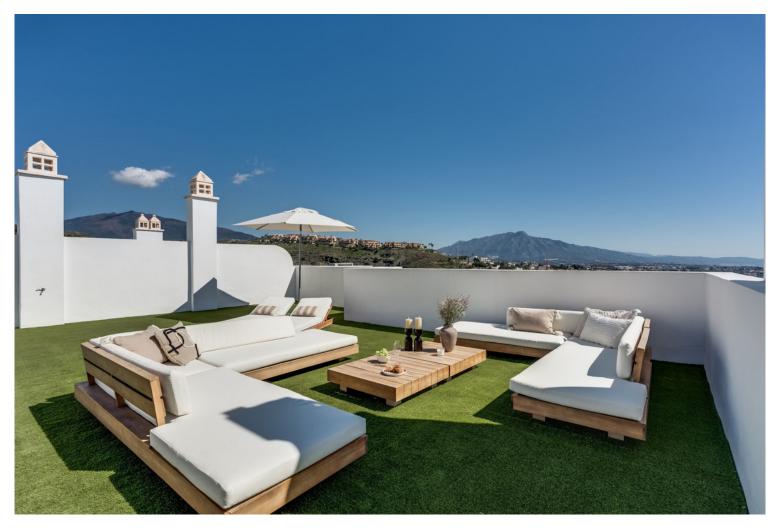

## PENTHOUSE IN BENAHAVÍS

This elegant duplex penthouse offers a perfect blend of modern design, comfort, and panoramic views. Located in the sought-after Paraiso Pueblo development, the property features three bedrooms and two bathrooms, with high ceilings and an open-plan kitchen and living area that create a bright and spacious feel. The master suite offers direct terrace access, and all bedrooms are generously sized. A staircase leads to a private rooftop terrace with stunning views of La Concha and the sea—ideal for relaxation or entertaining. Residents benefit from a range of premium amenities, including a fully equipped gym, spa facilities with sauna and jacuzzi, and a co-working space. The gated community also features 24-hour security for added peace of mind. Within the development, you'll also find a small supermarket and a restaurant open six days a week, offering exceptional convenience and li...