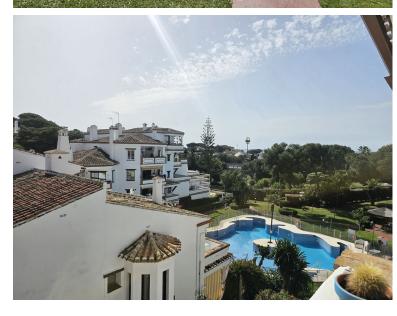

## PENTHOUSE IN CALAHONDA

Two-bedroom, two-bathroom apartment close to the beach in Calahonda. It features two terraces, one with a barbecue and facing the morning sun, and the second facing the afternoon sun. The third floor offers views of the sea, the gardens, and the complex, which boasts magnificent green areas. It's in an unbeatable location, with a fireplace and enclosed communal parking. Close to amenities and transport, and just a minute's walk to shopping or the beach. Don't miss this opportunity.