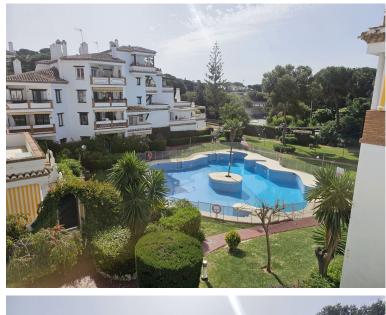

## PENTHOUSE IN CALAHONDA

Two-bedroom, two-bathroom apartment close to the beach in Calahonda. It features two terraces, one with a barbecue and facing the morning sun, and the second facing the afternoon sun. The third floor offers views of the sea, the gardens, and the complex, which boasts magnificent green areas. It's in an unbeatable location, with a fireplace and enclosed communal parking. Close to amenities and transport, and just a minute's walk to shopping or the beach. Don't miss this opportunity.