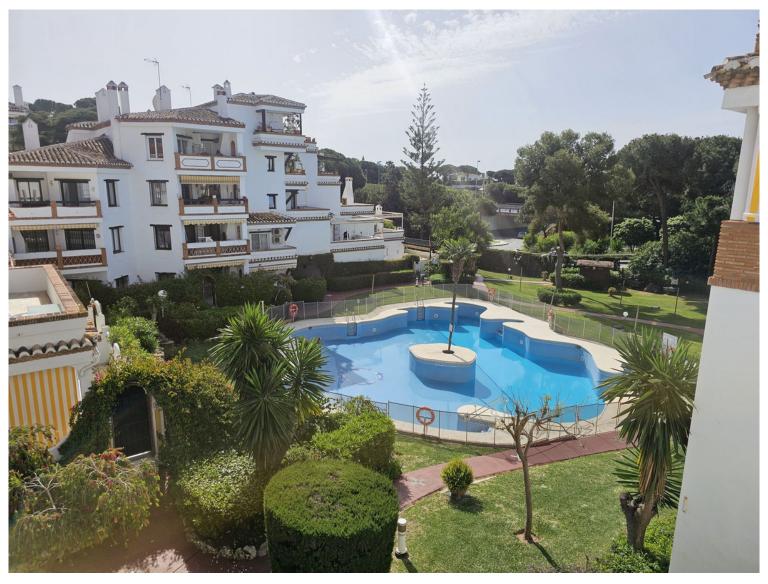

## PENTHOUSE IN CALAHONDA

Two-bedroom, two-bathroom apartment close to the beach in Calahonda. It features two terraces, one with a barbecue and facing the morning sun, and the second facing the afternoon sun. The third floor offers views of the sea, the gardens, and the complex, which boasts magnificent green areas. It's in an unbeatable location, with a fireplace and enclosed communal parking. Close to amenities and transport, and just a minute's walk to shopping or the beach. Don't miss this opportunity.