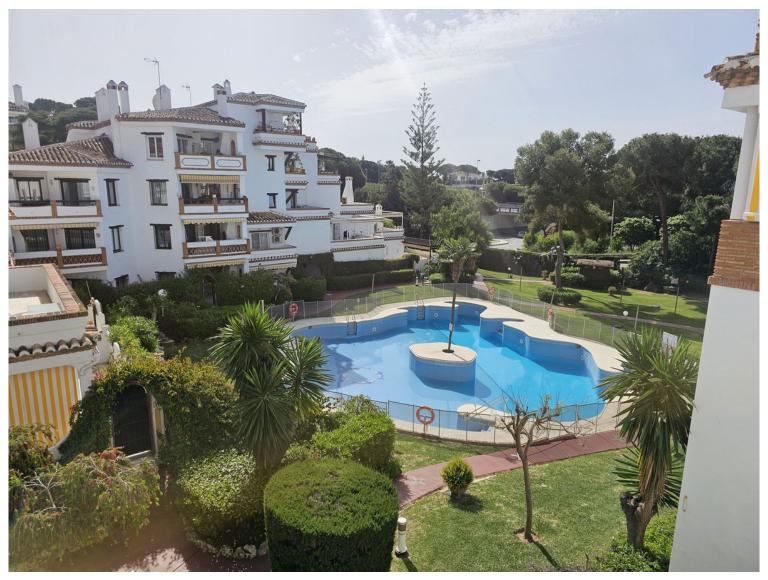

## PENTHOUSE IN CALAHONDA

Two-bedroom, two-bathroom apartment close to the beach in Calahonda. It features two terraces, one with a barbecue and facing the morning sun, and the second facing the afternoon sun. The third floor offers views of the sea, the gardens, and the complex, which boasts magnificent green areas. It's in an unbeatable location, with a fireplace and enclosed communal parking. Close to amenities and transport, and just a minute's walk to shopping or the beach. Don't miss this opportunity.