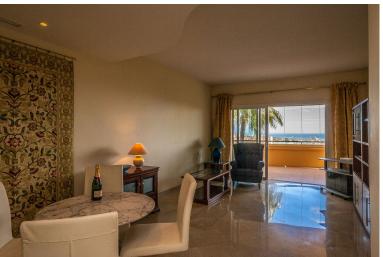

## APARTMENT IN ELVIRIA

Wonderful apartment with panoramic sea views located in one of the best blocks. It offers 2 bedrooms and 2 bathrooms, a spacious living and dining area with sea views, a fully fitted kitchen and a large south facing terrace with sun all day. The master bedroom comes with an ensuite bathroom. The second bedroom has direct access to the terrace with beautiful mountain views. Elviria Hills has 9 communal pools and 2 tennis courts. Also located in this complex is the Michelin Star Restaurant El Lago and the 9-hole golf course Greenlife. Extras: underground parking space, storage room, air conditioning, fully fitted kitchen, lift