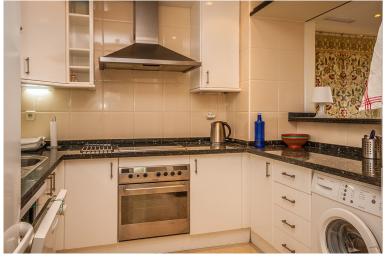

## APARTMENT IN ELVIRIA

Wonderful apartment with panoramic sea views located in one of the best blocks. It offers 2 bedrooms and 2 bathrooms, a spacious living and dining area with sea views, a fully fitted kitchen and a large south facing terrace with sun all day. The master bedroom comes with an ensuite bathroom. The second bedroom has direct access to the terrace with beautiful mountain views. Elviria Hills has 9 communal pools and 2 tennis courts. Also located in this complex is the Michelin Star Restaurant El Lago and the 9-hole golf course Greenlife. Extras: underground parking space, storage room, air conditioning, fully fitted kitchen, lift