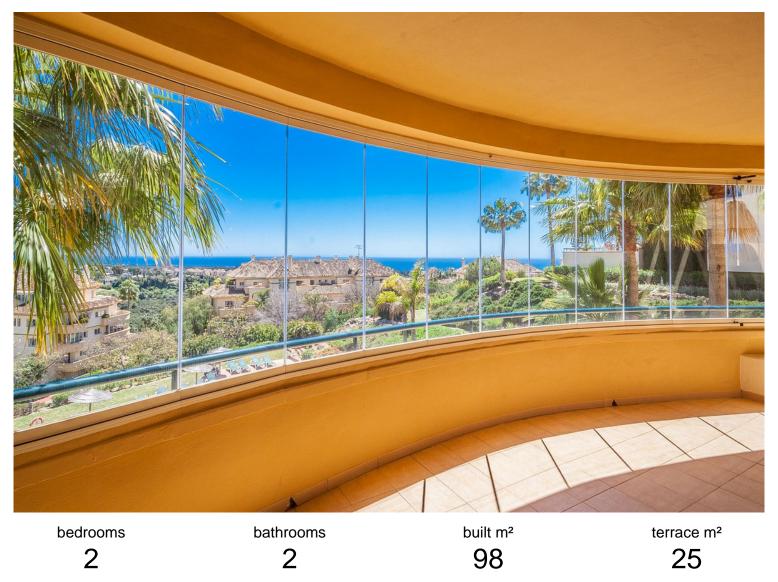

## APARTMENT IN ELVIRIA

Wonderful apartment with panoramic sea views located in one of the best blocks. It offers 2 bedrooms and 2 bathrooms, a spacious living and dining area with sea views, a fully fitted kitchen and a large south facing terrace with sun all day. The master bedroom comes with an ensuite bathroom. The second bedroom has direct access to the terrace with beautiful mountain views. Elviria Hills has 9 communal pools and 2 tennis courts. Also located in this complex is the Michelin Star Restaurant El Lago and the 9-hole golf course Greenlife. Extras: underground parking space, storage room, air conditioning, fully fitted kitchen, lift