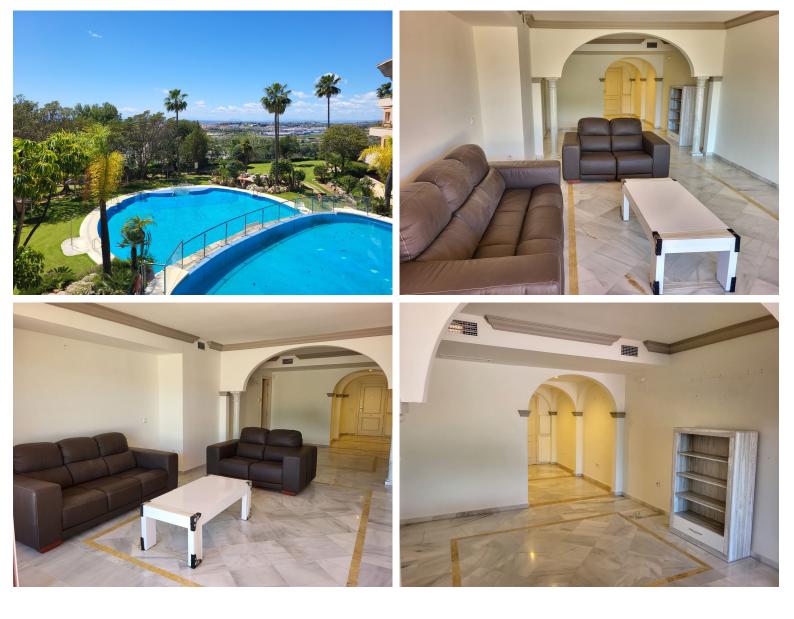

## APARTMENT IN NUEVA ANDALUCÍA

Exclusive 2-Bedroom Apartment with Panoramic Views in Magna Marbella We present this magnificent property located in the prestigious Magna Marbella development, one of the most sought-after areas in Nueva Andalucía. With a built area of 117 m<sup>2</sup>, including a spacious 25 m<sup>2</sup> terrace, this apartment offers comfort, plenty of natural light, and unbeatable views. The property features 2 spacious bedrooms and 2 full bathrooms, and boasts underfloor heating throughout, ideal for enjoying a cozy atmosphere all year round. Thanks to its east-facing orientation, the property is bathed in morning sunlight and offers spectacular views of La Concha and the prestigious Los Naranjos Golf Course. A perfect spot to relax outdoors and enjoy the privileged natural surroundings of the Costa del Sol. The community is currently undergoing a comprehensive renovation of façades, terraces, and communal areas,...