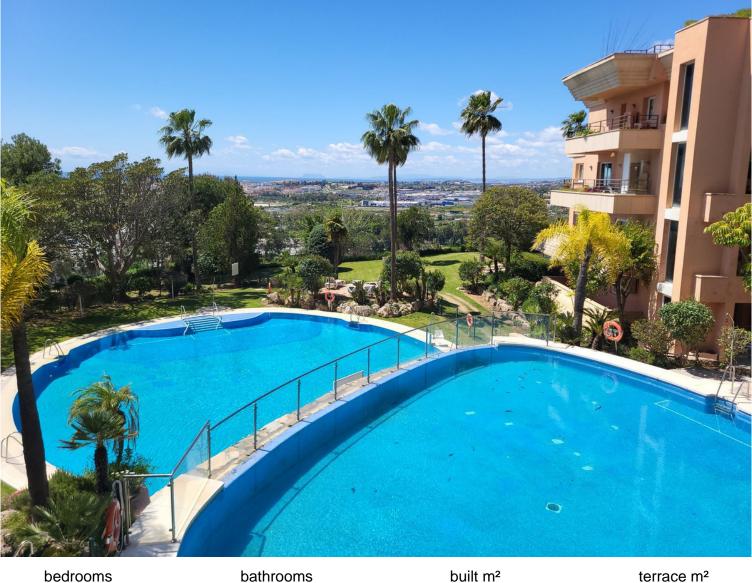

## NUEVA ANDALUCÍA

2

bathrooms 2

built m<sup>2</sup>

terrace m<sup>2</sup> 25

## APARTMENT IN NUEVA ANDALUCÍA

Exclusive 2-Bedroom Apartment with Panoramic Views in Magna Marbella We present this magnificent property located in the prestigious Magna Marbella development, one of the most sought-after areas in Nueva Andalucía. With a built area of 117 m<sup>2</sup>, including a spacious 25 m<sup>2</sup> terrace, this apartment offers comfort, plenty of natural light, and unbeatable views. The property features 2 spacious bedrooms and 2 full bathrooms, and boasts underfloor heating throughout, ideal for enjoying a cozy atmosphere all year round. Thanks to its east-facing orientation, the property is bathed in morning sunlight and offers spectacular views of La Concha and the prestigious Los Naranjos Golf Course. A perfect spot to relax outdoors and enjoy the privileged natural surroundings of the Costa del Sol. The community is currently undergoing a comprehensive renovation of façades, terraces, and communal areas,...