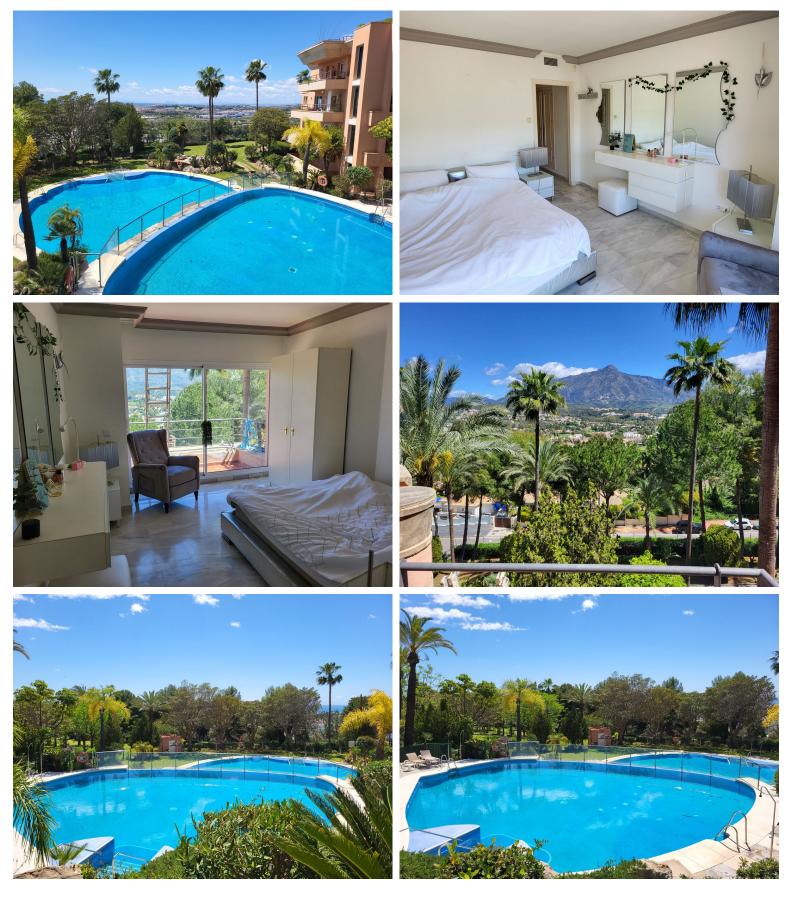

## APARTMENT IN NUEVA ANDALUCÍA

Exclusive 2-Bedroom Apartment with Panoramic Views in Magna Marbella We present this magnificent property located in the prestigious Magna Marbella development, one of the most sought-after areas in Nueva Andalucía. With a built area of 117 m<sup>2</sup>, including a spacious 25 m<sup>2</sup> terrace, this apartment offers comfort, plenty of natural light, and unbeatable views. The property features 2 spacious bedrooms and 2 full bathrooms, and boasts underfloor heating throughout, ideal for enjoying a cozy atmosphere all year round. Thanks to its east-facing orientation, the property is bathed in morning sunlight and offers spectacular views of La Concha and the prestigious Los Naranjos Golf Course. A perfect spot to relax outdoors and enjoy the privileged natural surroundings of the Costa del Sol. The community is currently undergoing a comprehensive renovation of façades, terraces, and communal areas,...