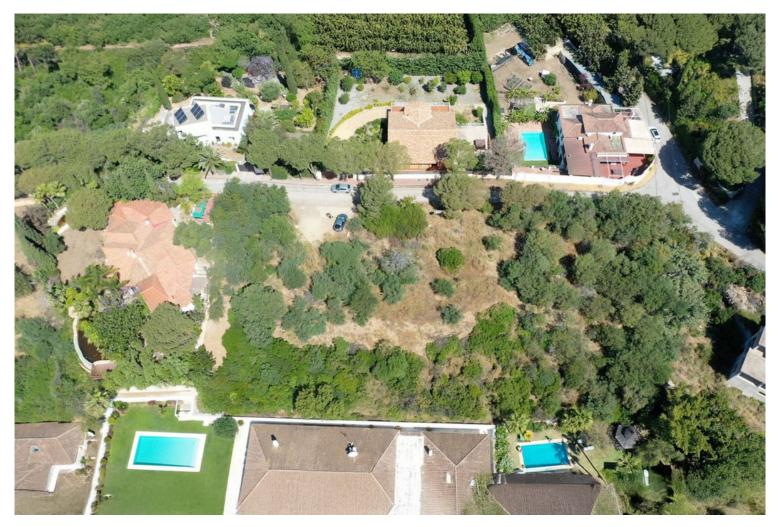

## LAND IN ELVIRIA

An exceptional opportunity to purchase a residential plot located in Elviria one of the most desirable areas of Marbella East. This plot measuring 1,282 m², is situated along a quiet steet, offering tranquility, and beautiful views surrounded by nature. Its perfect for constructing a modern villa of approximately 256 m² plus a basement with 4 bedroom and a swimming pool. The plot is fully equipped with essential services such as water, electricity and sewage system. This plot is ideal for: – Families looking to build a primary residence in a peaceful yet well-connected area – Buyers seeking to create a luxury holiday home close to the beach and amenities – Developers interested in a prime location for a high-demand resale opportunity Located just a 4-minute drive from the Elviria commercial center, with easy access to all essential services, including supermarkets, shops, restaurant...