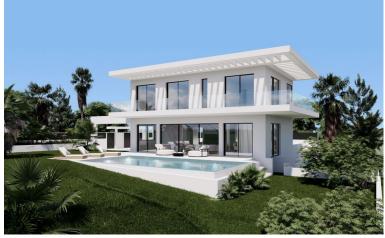

## LAND IN ELVIRIA

An exceptional opportunity to purchase a residential plot located in Elviria one of the most desirable areas of Marbella East. This plot measuring 1,282 m², is situated along a quiet steet, offering tranquility, and beautiful views surrounded by nature. Its perfect for constructing a modern villa of approximately 256 m² plus a basement with 4 bedroom and a swimming pool. The plot is fully equipped with essential services such as water, electricity and sewage system. This plot is ideal for: – Families looking to build a primary residence in a peaceful yet well-connected area – Buyers seeking to create a luxury holiday home close to the beach and amenities – Developers interested in a prime location for a high-demand resale opportunity Located just a 4-minute drive from the Elviria commercial center, with easy access to all essential services, including supermarkets, shops, restaurant...