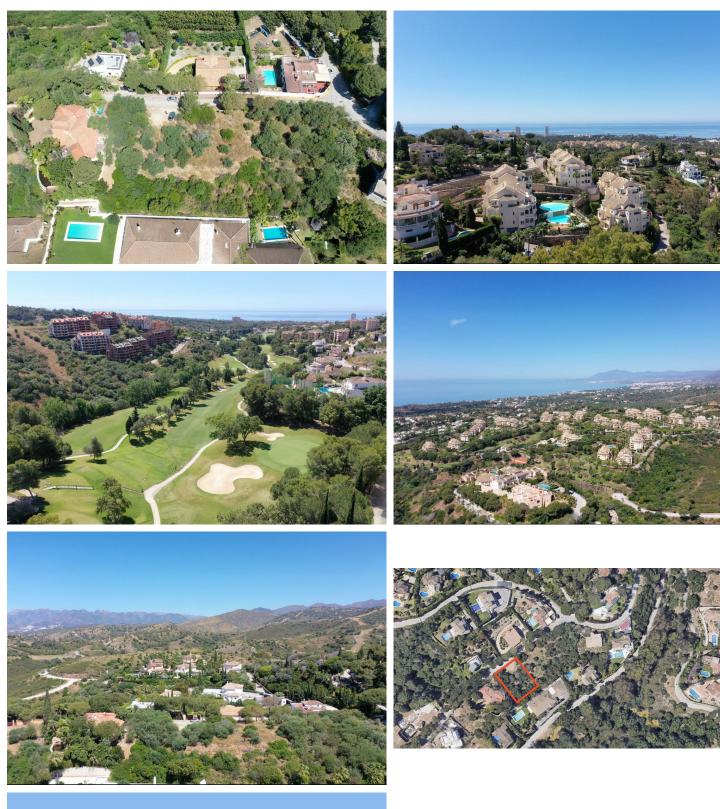

## LAND IN ELVIRIA

An exceptional opportunity to purchase a residential plot located in Elviria one of the most desirable areas of Marbella East. This plot measuring 1,282 m², is situated along a quiet steet, offering tranquility, and beautiful views surrounded by nature. Its perfect for constructing a modern villa of approximately 256 m² plus a basement with 4 bedroom and a swimming pool. The plot is fully equipped with essential services such as water, electricity and sewage system. This plot is ideal for: – Families looking to build a primary residence in a peaceful yet well-connected area – Buyers seeking to create a luxury holiday home close to the beach and amenities – Developers interested in a prime location for a high-demand resale opportunity Located just a 4-minute drive from the Elviria commercial center, with easy access to all essential services, including supermarkets, shops, restaurant...