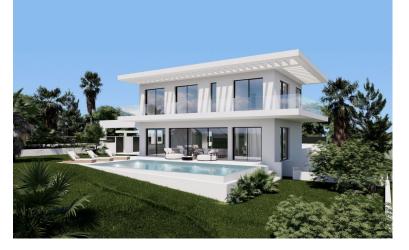

## LAND IN ELVIRIA

An exceptional opportunity to purchase a residential plot located in Elviria one of the most desirable areas of Marbella East. This plot measuring 1,282 m<sup>2</sup>, is situated along a quiet steet, offering tranquility, and beautiful views surrounded by nature. Its perfect for constructing a modern villa of approximately 256 m<sup>2</sup> plus a basement with 4 bedroom and a swimming pool. The plot is fully equipped with essential services such as water, electricity and sewage system. This plot is ideal for: – Families looking to build a primary residence in a peaceful yet well-connected area – Buyers seeking to create a luxury holiday home close to the beach and amenities – Developers interested in a prime location for a high-demand resale opportunity Located just a 4-minute drive from the Elviria commercial center, with easy access to all essential services, including supermarkets, shops, restaurant...