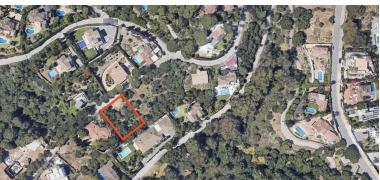

## LAND IN ELVIRIA

An exceptional opportunity to purchase a residential plot located in Elviria one of the most desirable areas of Marbella East. This plot measuring 1,282 m<sup>2</sup>, is situated along a quiet steet, offering tranquility, and beautiful views surrounded by nature. Its perfect for constructing a modern villa of approximately 256 m<sup>2</sup> plus a basement with 4 bedroom and a swimming pool. The plot is fully equipped with essential services such as water, electricity and sewage system. This plot is ideal for: – Families looking to build a primary residence in a peaceful yet well-connected area – Buyers seeking to create a luxury holiday home close to the beach and amenities – Developers interested in a prime location for a high-demand resale opportunity Located just a 4-minute drive from the Elviria commercial center, with easy access to all essential services, including supermarkets, shops, restaurant...