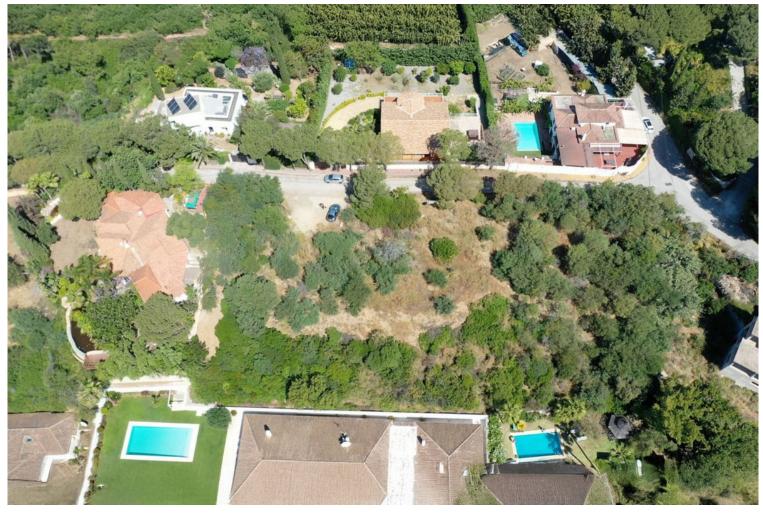

## LAND IN ELVIRIA

An exceptional opportunity to purchase a residential plot located in Elviria one of the most desirable areas of Marbella East. This plot measuring 1,282 m<sup>2</sup>, is situated along a quiet steet, offering tranquility, and beautiful views surrounded by nature. Its perfect for constructing a modern villa of approximately 256 m<sup>2</sup> plus a basement with 4 bedroom and a swimming pool. The plot is fully equipped with essential services such as water, electricity and sewage system. This plot is ideal for: – Families looking to build a primary residence in a peaceful yet well-connected area – Buyers seeking to create a luxury holiday home close to the beach and amenities – Developers interested in a prime location for a high-demand resale opportunity Located just a 4-minute drive from the Elviria commercial center, with easy access to all essential services, including supermarkets, shops, restaurant...