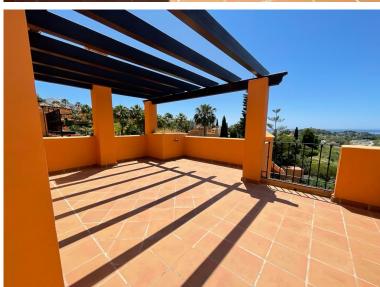

## TERRACED TOWNHOUSE IN BENAHAVÍS

New south facing three bedroom townhouse in Paraiso Bellevue, in El Paraiso on the New Golden Mile, just a short drive from the beach and all leisure amenities. The complex boasts fantastically maintained gardens and a large communal lagoon style swimming pool. On the main level there is a living room with a fireplace and patio doors leading to the terrace and private garden; Open plan kitchen along with breakfast bar and guest toilet. On the upper level is the master suite with access to the private terrace and two guest bedrooms that share a bathroom. There is also a large solarium with partial sea and mountain views. Other features include marble floors, fitted wardrobes and hot and cold air conditioning.