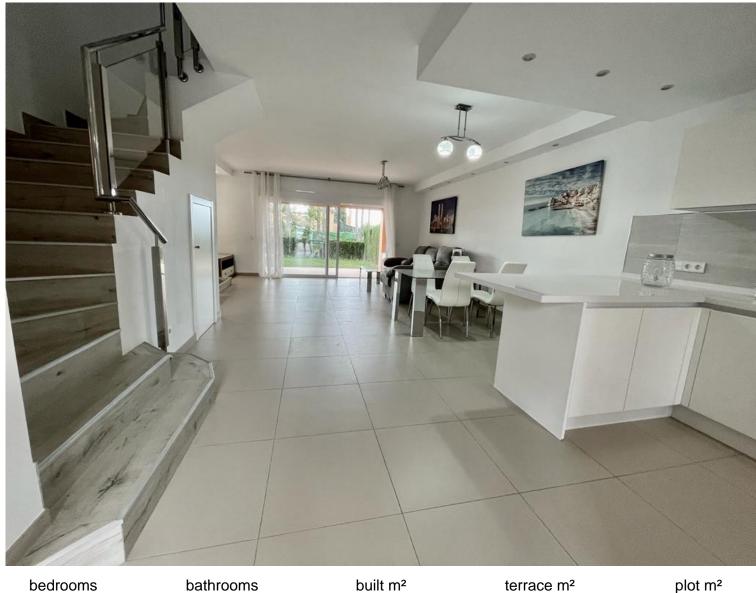

## **BENAHAVÍS**

edrooms bathrooms built m<sup>2</sup> terrace m<sup>2</sup> plot m

3 3 250 50 60

## TERRACED TOWNHOUSE IN BENAHAVÍS

New south facing three bedroom townhouse in Paraiso Bellevue, in El Paraiso on the New Golden Mile, just a short drive from the beach and all leisure amenities. The complex boasts fantastically maintained gardens and a large communal lagoon style swimming pool. On the main level there is a living room with a fireplace and patio doors leading to the terrace and private garden; Open plan kitchen along with breakfast bar and guest toilet. On the upper level is the master suite with access to the private terrace and two guest bedrooms that share a bathroom. There is also a large solarium with partial sea and mountain views. Other features include marble floors, fitted wardrobes and hot and cold air conditioning.