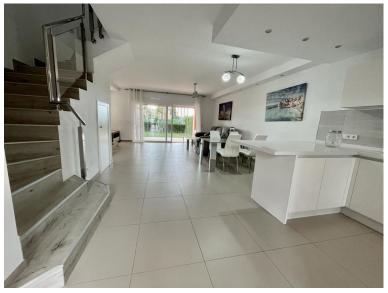

## TERRACED TOWNHOUSE IN BENAHAVÍS

New south facing three bedroom townhouse in Paraiso Bellevue, in El Paraiso on the New Golden Mile, just a short drive from the beach and all leisure amenities. The complex boasts fantastically maintained gardens and a large communal lagoon style swimming pool. On the main level there is a living room with a fireplace and patio doors leading to the terrace and private garden; Open plan kitchen along with breakfast bar and guest toilet. On the upper level is the master suite with access to the private terrace and two guest bedrooms that share a bathroom. There is also a large solarium with partial sea and mountain views. Other features include marble floors, fitted wardrobes and hot and cold air conditioning.