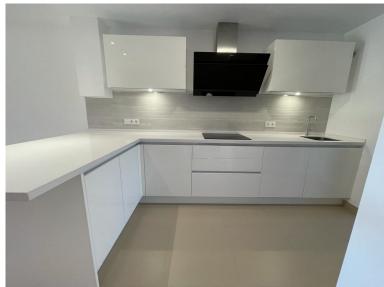

## TERRACED TOWNHOUSE IN BENAHAVÍS

New south facing three bedroom townhouse in Paraiso Bellevue, in El Paraiso on the New Golden Mile, just a short drive from the beach and all leisure amenities. The complex boasts fantastically maintained gardens and a large communal lagoon style swimming pool. On the main level there is a living room with a fireplace and patio doors leading to the terrace and private garden; Open plan kitchen along with breakfast bar and guest toilet. On the upper level is the master suite with access to the private terrace and two guest bedrooms that share a bathroom. There is also a large solarium with partial sea and mountain views. Other features include marble floors, fitted wardrobes and hot and cold air conditioning.