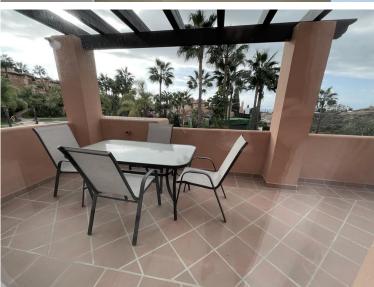

## TERRACED TOWNHOUSE IN BENAHAVÍS

New south facing three bedroom townhouse in Paraiso Bellevue, in El Paraiso on the New Golden Mile, just a short drive from the beach and all leisure amenities. The complex boasts fantastically maintained gardens and a large communal lagoon style swimming pool. On the main level there is a living room with a fireplace and patio doors leading to the terrace and private garden; Open plan kitchen along with breakfast bar and guest toilet. On the upper level is the master suite with access to the private terrace and two guest bedrooms that share a bathroom. There is also a large solarium with partial sea and mountain views. Other features include marble floors, fitted wardrobes and hot and cold air conditioning.